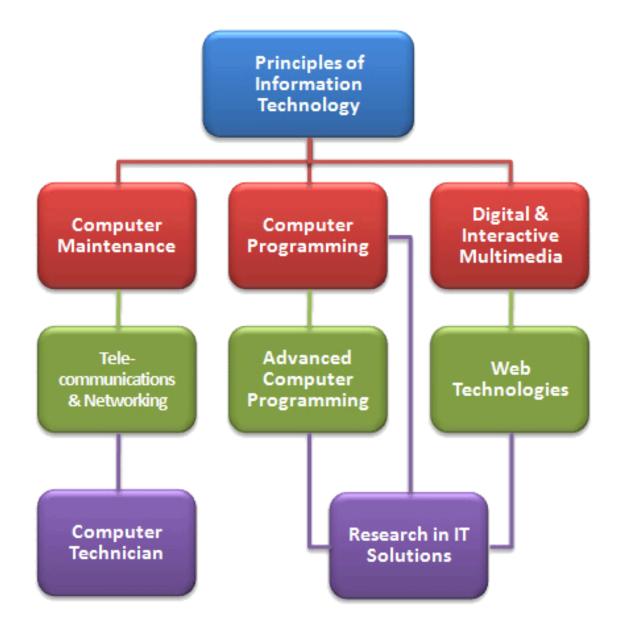

## **Business and Industry**

### **Pathway: Computer Maintenance**

### Credential (certification): CompTIA Strata

Website: www.certiport.com/Portal/desktopdefault.aspx?tabid=670&roleid=101

### Credential (certification): CompTIA A+

Website: http://certification.comptia.org/getCertified/certifications/a.aspx

### Credential (certification): CompTIA Network+

Website: http://certification.comptia.org/getCertified/certifications/network.aspx

### Credential (certification): CompTIA Security+

Website: http://certification.comptia.org/getCertified/certifications/security.aspx

## Pathway: Digital Media and Web Technologies

**Credential (certification): Adobe® Certified Associate (ACA) - Web Authoring** Website: www.certiport.com/Portal/desktopdefault.aspx?page=common/pagelibrary/adobe\_ DW.html

Credential (certification): Adobe® Certified Associate (ACA) - Interactive Media

Website: www.certiport.com/Portal/desktopdefault.aspx?page=common/pagelibrary/adobe\_ FL.html

### Credential (certification): CIW Web Design Specialist

Website: www.ciwcertified.com/Certifications/Web\_Design\_Series/design.php