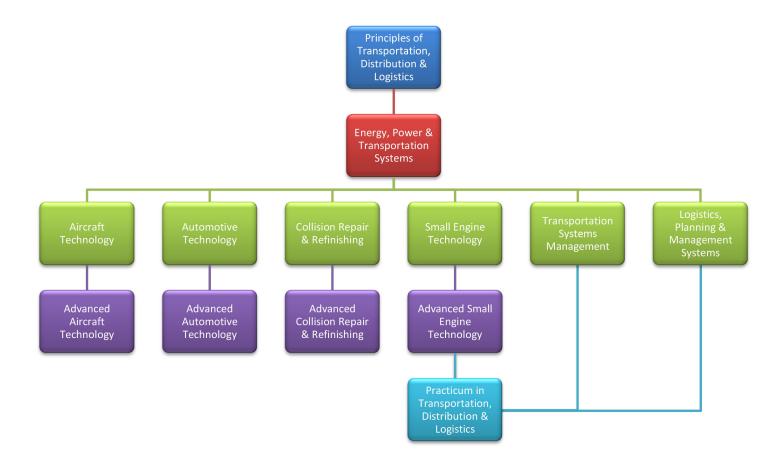

# **Transportation, Distribution & Logistics**

## **Business and Industry**

### **Pathway: Automotive Technology**

Credential (certification): ASE - Brakes (A5) Website: www.asestudentcertification.com/index.html

**Credential (assessment: ASE - Electronic/Electrical Systems (A6)** Website: www.asestudentcertification.com/index.html