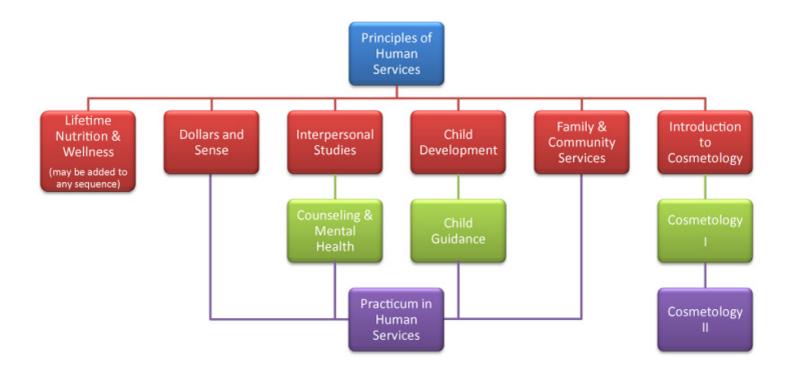

# Human Services

## **Business and Industry**

## **Pathway: Cosmetology**

Credential (license): Cosmetology - Operator License Website: www.tdlr.texas.gov/cosmet/cosmet.htm

Credential (assessment): Cosmetology Assessment Website: www.workforcereadysystem.org/technical\_areas.shtml