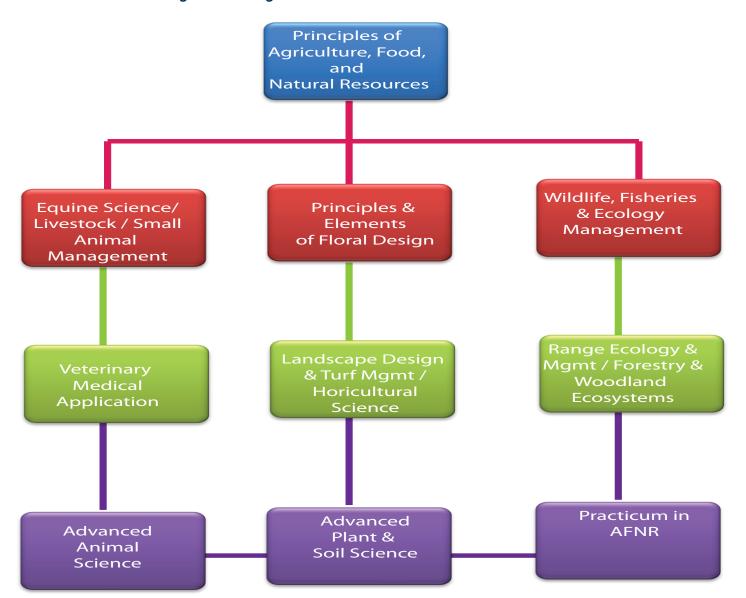

# **Agriculture, Food, and Natural Resources**

### **Pathway: Animal Science**

**Credential (certification): Certified Veterinary Assistant (CVA Level 1)** Website: www.tvma.org/Certifications/CVA

#### **Credential (license): Private Pesticide Applicator**

Website: www.texas a griculture.gov/Regulatory Programs/Pesticides/PesticidePrivateApplicatorLicense.aspx

### **Pathway: Horticulture and Resource Management**

**Credential (certification): Texas Floral Design - Level 1 Certification** Website: www.tsfa.org/floraldesigncertification.html