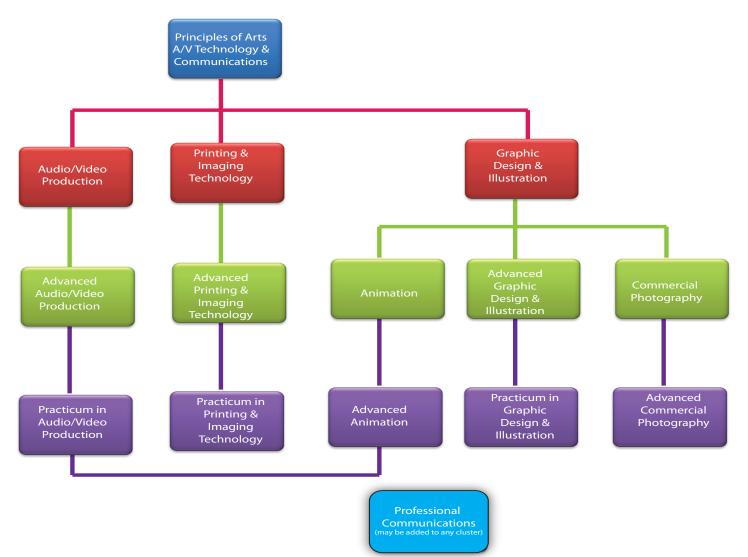

# Arts, A/V Production & Communication

## **Business and Industry**

# Pathway: Audio/Video Production

### Pathway: Graphic Design and Production Pathway: Printing and Imaging

**Credential (certification): Adobe® Certified Associate (ACA) - Video Communication** Website: www.certiport.com/Portal/desktopdefault.aspx?page=common/pagelibrary/adobe\_ PP.html

### Credential (certification): Adobe® Certified Associate (ACA) - Visual Communication

Website: www.certiport.com/Portal/desktopdefault.aspx?page=common/pagelibrary/adobe\_ PS.html

### **Credential (certification): Apple Final Cut Pro**

Website: http://training.apple.com/certification/proapps