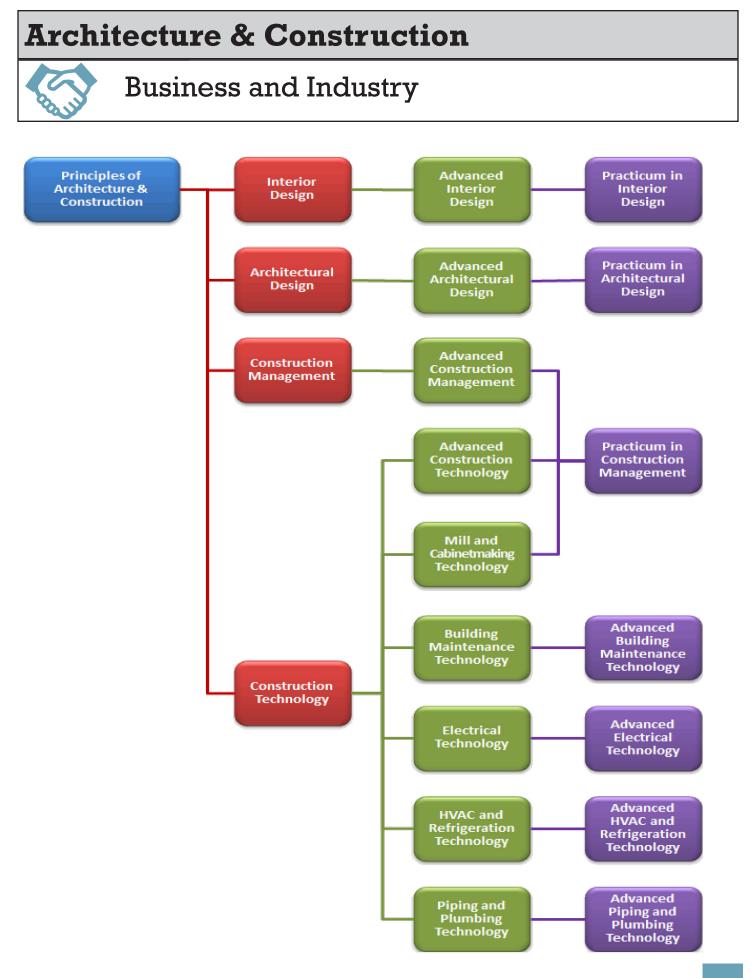

# **Architecture & Construction**

## **Business and Industry**

### **Pathway: Building Maintenance**

**Credential (assessment): NCCER - Industrial Maintenance Mechanics** Website: www.nccer.org/industrial-maintenance-mechanic

**Credential (assessment): NCCER - Green Environment** Website: www.nccer.org/green-curriculum

### **Pathway: Construction Technology**

Credential (assessment): NCCER - Construction Technology Website: www.nccer.org/construction-technology

### **Pathway: HVAC**

Credential (assessment: NCCER - HVAC, Level One Website: www.nccer.org/hvac

### **Pathway: Plumbing**

**Credential (assessment): NCCER - Plumbing, Level One** Website: www.nccer.org/plumbing