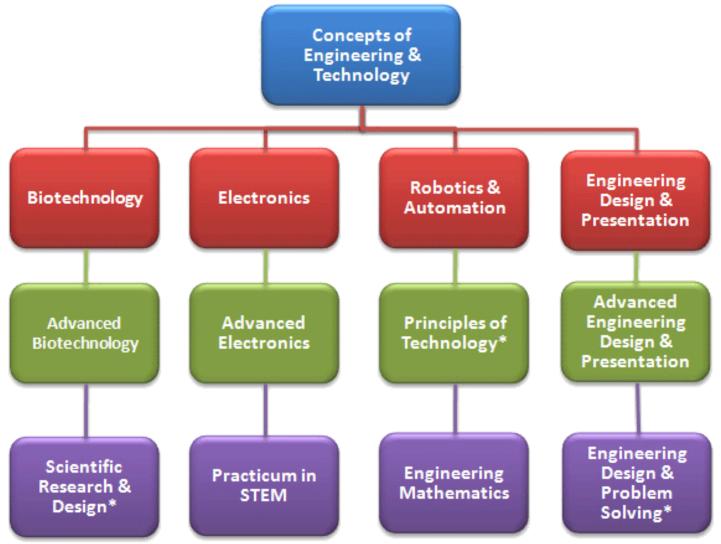

# STEM

STEM

## **Pathway:Biotech**

## **Pathway: Engineering**

## **Pathway: Robotics**