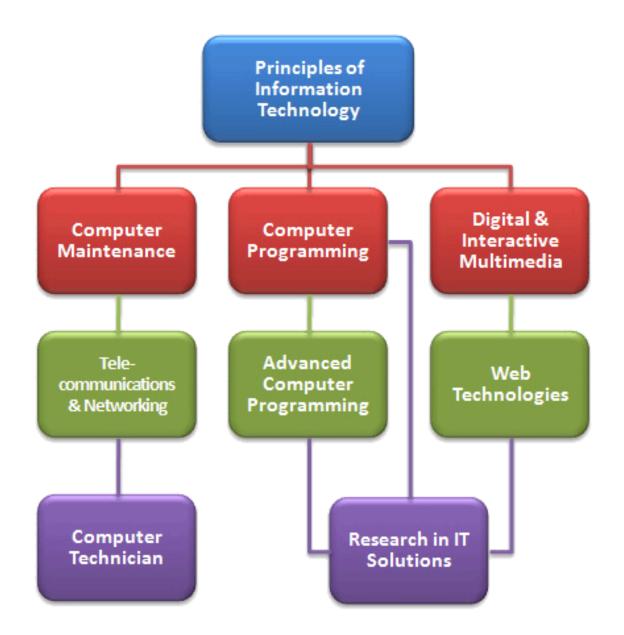

### **Pathway: Computer Maintenance**

### **Pathway: Telecommunications and Networking**

## Pathway: Digital Media and Web Technologies

**Credential (certification): Adobe® Certified Associate (ACA) - Web Authoring** Website: www.certiport.com/Portal/desktopdefault.aspx?page=common/pagelibrary/adobe\_ DW.html