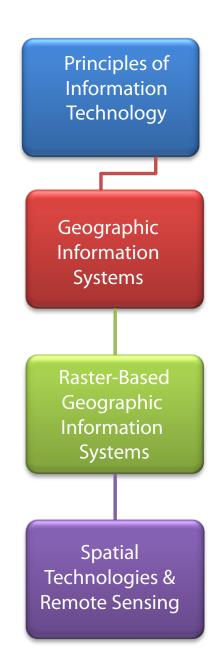

## **Business and Industry**

## **Pathway: Geographic Information System**

**Credential (certification): STARS Certification** 

Website: www.digitalquest.com/stars.html

### **Credential (certification): SPACE Certification**

Website: www.digitalquest.com/space.html

### Credential (certification): Esri Technical Certification - Desktop

Website: www.esri.com/training/main/certification/certification-exams