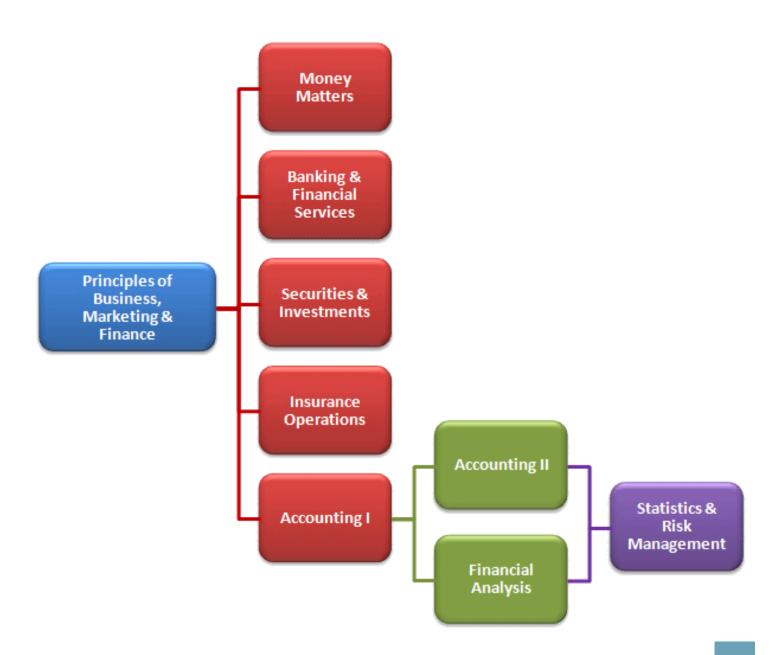

## Finance

## **Business and Industry**

## **Pathway: Banking and Securities**

### **Credential (assessment):** A\*S\*K Finance

Website: www.askinstitute.org/index.php?option=com\_content&view=category&lay-out=blog&id=37&Itemid=57

### Credential (certification): QuickBooks Certified User

Website: www.certiport.com/Portal/desktopdefault.aspx?tabid=668&roleid=101