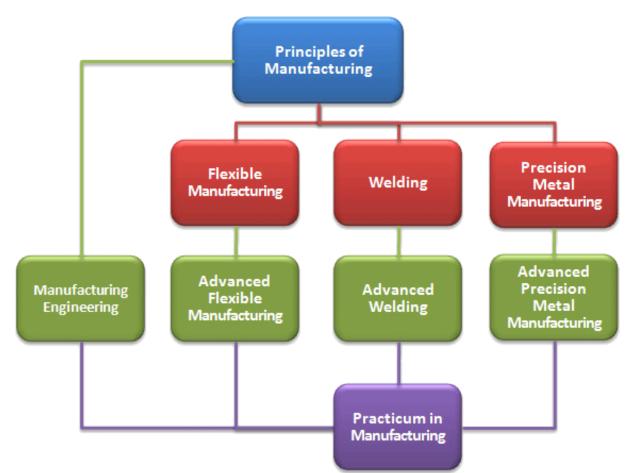

## **Pathway: Engineering**

## **Pathway: Precision Metal Manufacturing**

### **Pathway: Welding**

Credential (assessment): NCCER - Welding Level 1 Website: www.nccer.org/welding?pID=86

**Credential (assessment): NCCER - Industrial Maintenance Mechanic** Website: www.nccer.org/industrial-maintenance-mechanic?pID=86