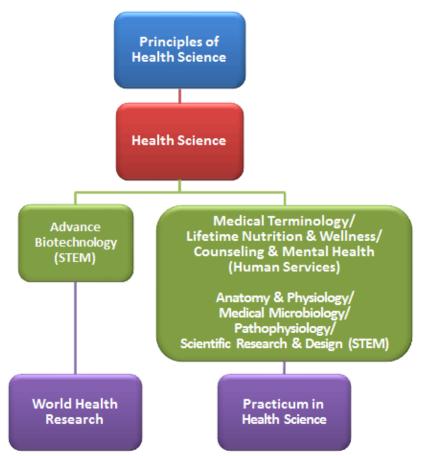

# **Health Science**

## **Public Services**

## **Pathway: Biomedical**

**Pathway: Health Science** 

**Pathway: Radiology Technology** 

Credential (certification): Certified Clinical Medical Assistant (CCMA) Website: www.nhanow.com/clinical-medical-assistant.aspx

**Credential (certification): Phlebotomy Technician Certification (CPT)** Website: www.nhanow.com/phlebotomy-technician.aspx

#### Credential (certification): Certified Patient Care Technician/Assistant (CPCT/A) Website: www.nhanow.com/patient-care-technician.aspx

### **Pathway: Pharmacy Technology**

Credential (assessment): Pharmacy Technician Trainee Website: www.tsbp.state.tx.us/techtrainee.htm

### Credential (certification): Nurse Assisting Assessment

Website: www.workforcereadysystem.org/technical\_areas.shtml