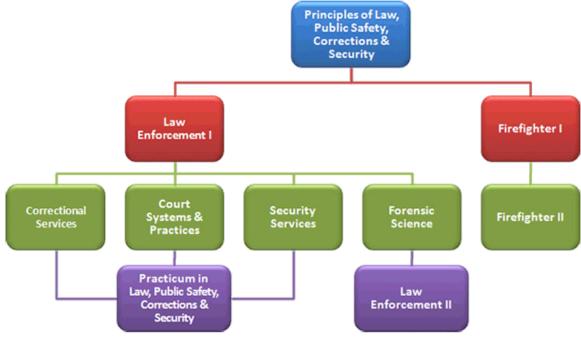

### **Pathway: Court Systems**

## **Pathway: Firefighter**

**Credential (license): Basic Telecommunicator** Website: http://teex.org/teex.cfm?pageid=training&area=teex&templateid=14&Division=PUB-

LICSAFETY&Course=LET543&online=true

## **Pathway: Forensic Science**

**Credential (assessment): TEEN Forensics** Website: http://teex.org/teex.cfm?pageid=training&templateid=14&area=teex&browse=284

## Pathway: Government and Public Administration Pathway: Law Enforcement and Corrections