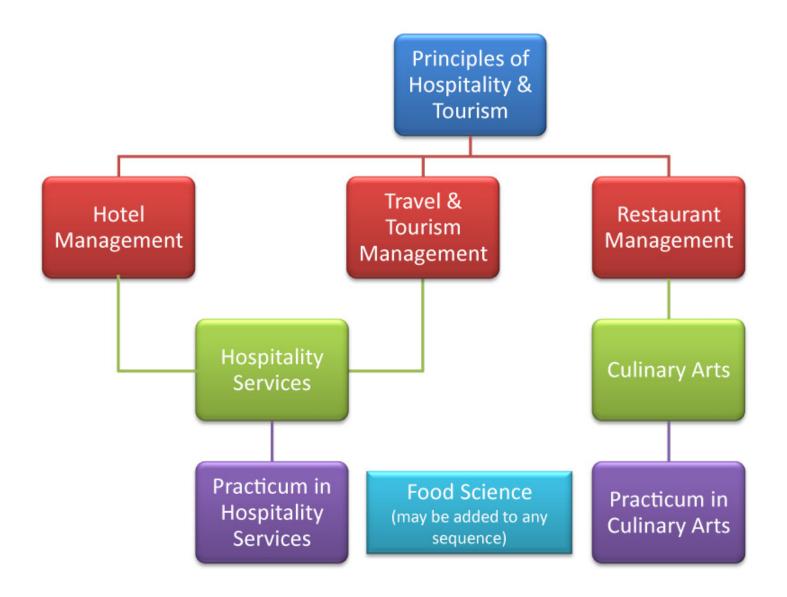

# **Hospitality & Tourism**

## **Business and Industry**

## **Pathway: Culinary Arts**

**Credential (assessment): ProStart**® **National Certificate of Achievement** Website: www.nraef.org/ProStart/ProStart-National-Certificate-of-Achievement-(CoA)

Credential (assessment): Culinary Arts Assessment Website: www.workforcereadysystem.org/technical\_areas.shtml

## **Pathway: Hotel and Restaurant Management**

**Credential (assessment): ProStart® National Certificate of Achievement** Website: www.nraef.org/ProStart/ProStart-National-Certificate-of-Achievement-(CoA)