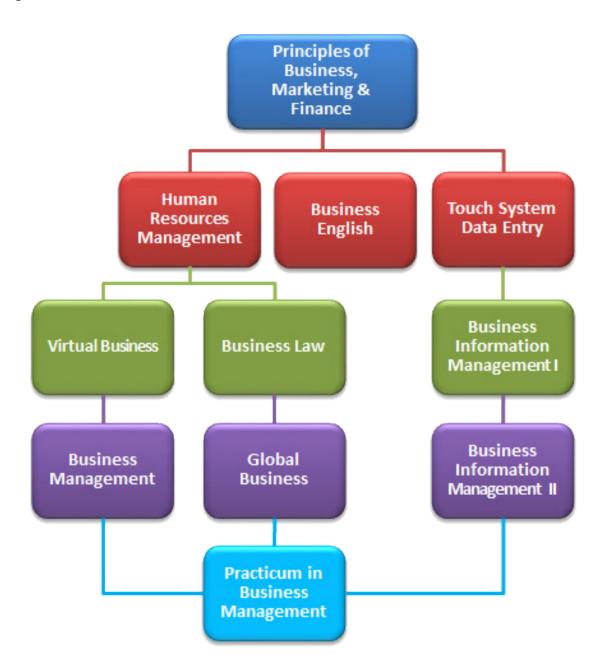

# **Business Management & Administration**

## **Business and Industry**

### **Pathway: Business Management**

#### Credential (certification): Microsoft Office Certified Master

Website: www.certiport.com/Portal/desktopdefault.aspx?page=common/pagelibrary/mos\_ master.html

### **Pathway: Human Resources**

#### **Credential (assessment): A\*S\*K Business Fundamentals**

Website: www.askinstitute.org/index.php?option=com\_content&view=category&lay-out=blog&id=37&Itemid=57