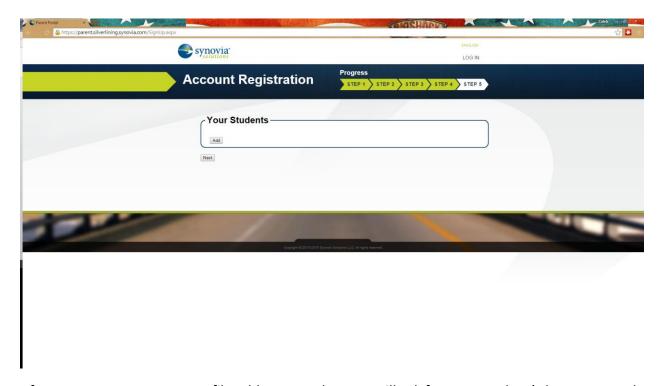

Choose confirm account verification.

Setup your user profile. This is your profile, not your students profile.

After you setup your user profile add your students. It will ask for your student's last name and their student ID number. Only students who ride the bus will be in the system.

After completing this step you have finished the login registration process. You can now view your students bus on your phone.