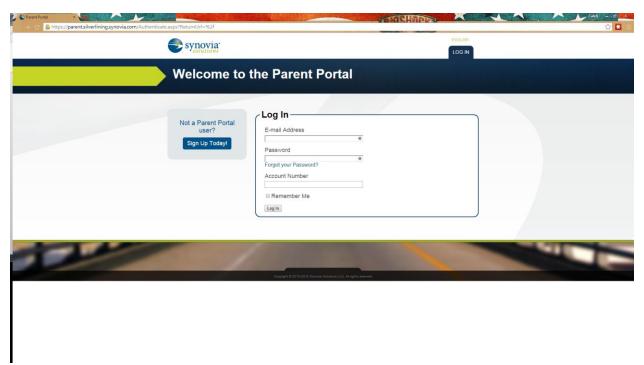

## How to register

- Go to following link: http://parent.silverlining.synovia.com/
- Click on Sign Up Now
- Follow instructions

Before you can track your student's bus schedule on your phone please login to a desktop or laptop to create an account. Below are the steps to create an account.

Please click the link to start the account creation proccess. It will look like the picture below.

http://parent.silverlining.synovia.com/

Click on the blue button that says sign up today!

After clicking sign up today it will take you to the following website.

Enter the Account number for Lamar High School. Our account number is 76647.