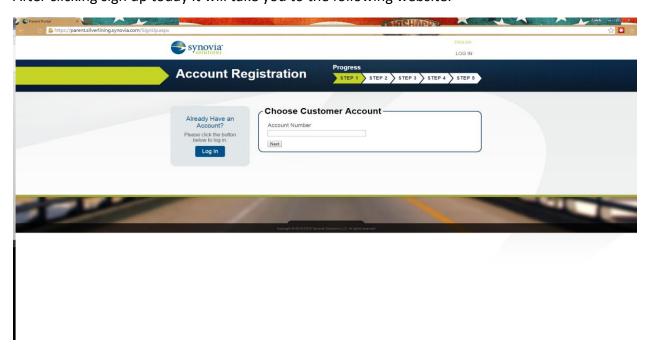

http://parent.silverlining.synovia.com/

Click on the blue button that says sign up today!

After clicking sign up today it will take you to the following website.

Enter the Account number for Lamar High School. Our account number is 76647.