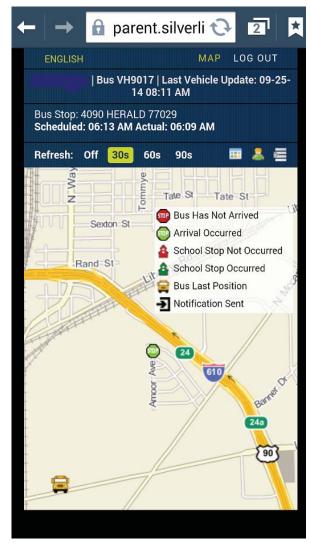

## Parent Portal -School Bus Tracking

Dear Parents,

You can now track your child's bus! The Silver Lining Parent Portal provides a means for parents or legal guardians to view the actual pick-up (morning) and drop-off (afternoon) of their student(s).

This application can be viewed on any smart phone (Apple iPhone, Samsung Galaxy, BlackBerry, etc.), by entering the student's I.D. and HISD Account Number provided below.

With the Parent Portal, you can see the school bus in real-time on the map and know when to send your child to the bus stop. You can also receive an email or text message when your child's bus

enters/or leaves a specific zone.

## Things to Know

- The portal is for bus locations only
- Keep your passwords private
- Change log-in credentials when necessary
- You can add multiple students and update your account

Thank you,

**HISD Transportation Services** 