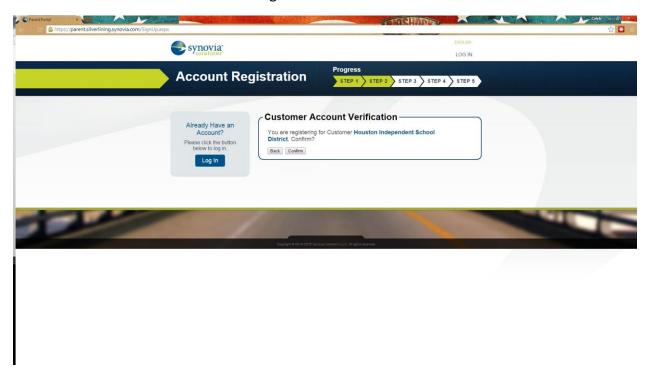

http://parent.silverlining.synovia.com/

Click on the blue button that says sign up today!

After clicking sign up today it will take you to the following website.

Enter the Account number for Lamar High School. Our account number is 76647.

Choose confirm account verification.

Setup your user profile. This is your profile, not your students profile.

After you setup your user profile add your students. It will ask for your student's last name and their student ID number. Only students who ride the bus will be in the system.