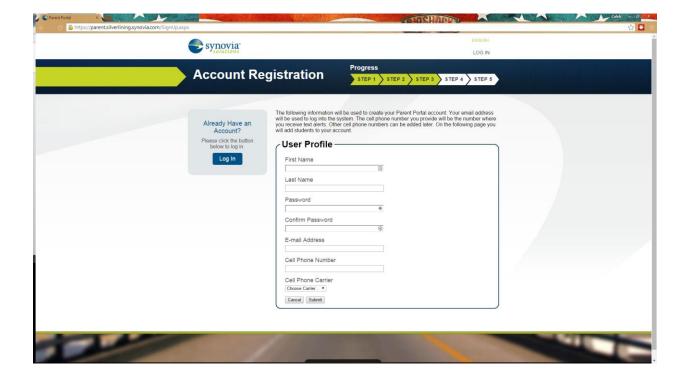

Choose confirm account verification.

Setup your user profile. This is your profile, not your students profile.

After you setup your user profile add your students. It will ask for your student's last name and their student ID number. Only students who ride the bus will be in the system.