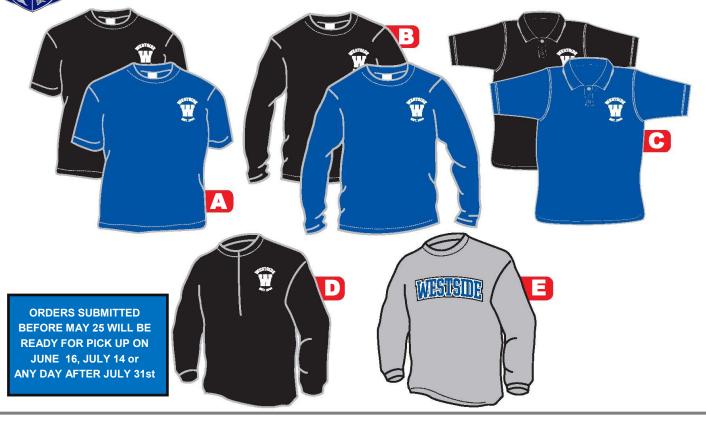

## 2016-2017 UNIFORMS ORDER FORM

For each item, please list the quantity you are purchasing (1, 2, 3) in the boxes below.

|             | (A) Snort Sieeved I-Snirt |   |   |   |      |     |            |                      |          |      |       |          |          |       |       |
|-------------|---------------------------|---|---|---|------|-----|------------|----------------------|----------|------|-------|----------|----------|-------|-------|
| \$10        | YL                        | S | M | L | XL   | 2XL | 3XL        |                      | (D) 1    | /4 Z | in Ca | ollar    | ed Sv    | weat  | shirt |
| Royal       |                           |   |   |   |      |     |            | \$25                 | VI       | S    | M     |          |          | 2XL   |       |
| Black       | No.                       |   |   |   |      |     |            | Diamin               |          | -    | IVI   | <b>-</b> | <u> </u> |       | 3AL   |
|             | (B) Long Sleeved T-Shirt  |   |   |   |      |     |            |                      |          |      |       |          |          |       |       |
| \$12        | YL                        | S | М | L | er . | 2XL | 3XL        |                      | /E\ C    | row  | Noc   | L Sv     | voat     | shirt |       |
| Royal       | 0                         |   |   |   |      |     |            | \$20                 |          |      |       |          |          | -D'   | -     |
| Black       |                           |   |   |   |      |     |            |                      | YL       | S    | M     | <u> </u> | XL       | 2XL   | 3XL   |
|             | (C) Short Sleeved Polo    |   |   |   |      |     |            |                      |          |      |       |          |          |       |       |
| \$15        | YL                        | S | М | L |      | 2XL | 3XL        |                      |          |      |       |          |          |       | ]     |
| Royal       |                           |   |   |   |      |     |            |                      |          |      |       |          |          |       |       |
| Black       |                           |   |   |   |      |     |            |                      | Total \$ |      |       |          |          |       |       |
|             |                           |   |   |   |      |     |            |                      |          |      |       |          |          |       | J     |
| Name        |                           |   |   |   |      |     |            | '16-'17 Grade Tel. # |          |      |       |          |          |       |       |
| Student ID# |                           |   |   |   |      |     | House Dean |                      |          |      |       |          |          |       |       |
|             |                           |   |   |   |      |     |            |                      |          |      |       |          |          |       |       |