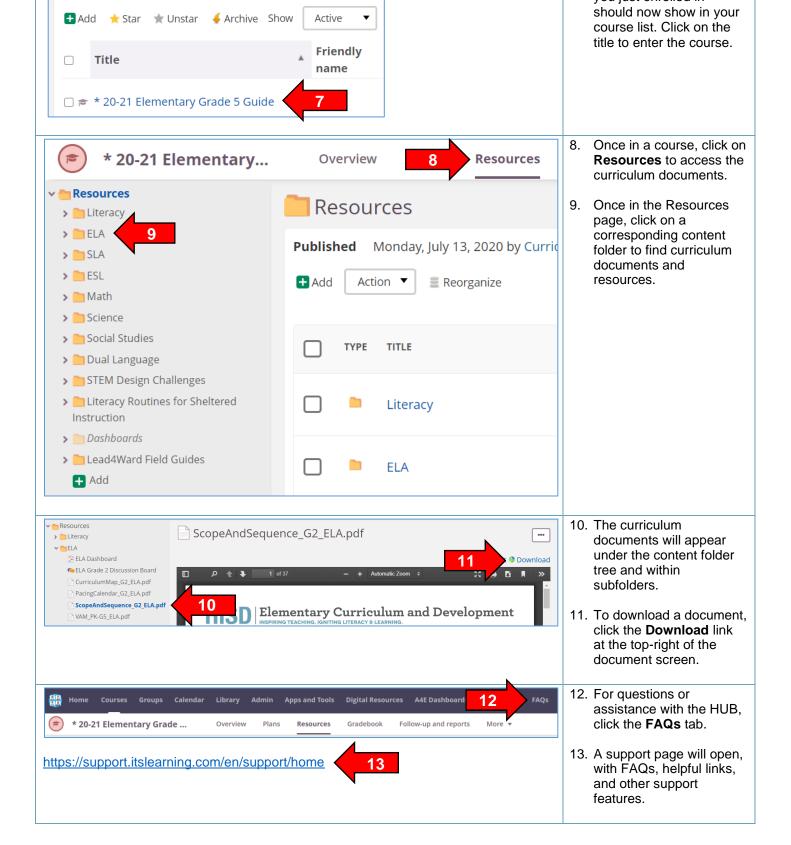

## Elementary Curriculum and Development INSPIRING TEACHING, IGNITING LITERACY & LEARNING. How to Access the 2020-2021 Elementary Curriculum Self-Enrolling in the Elementary Curriculum Guide Courses Courses 7. Click on Courses in the site toolbar. The course you just enrolled in