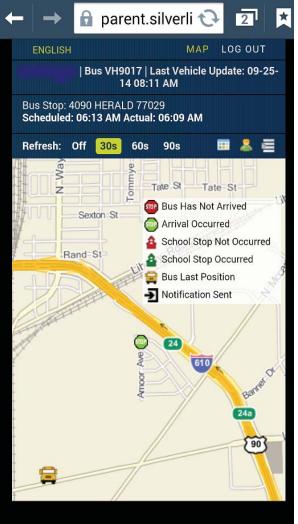

This application can be viewed on any smart phone (Apple iPhone, Samsung Galaxy, BlackBerry, etc.), by entering the student's I.D. and HISD Account Number provided below.

With the Parent Portal, you can see the school bus in real-time on the map and know when to send your child to the bus stop. You can also receive an email or text message when your child's bus enters/or leaves a specific zone.