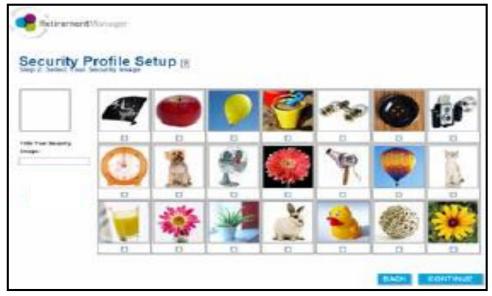

A new page appears that will allow you to choose a "Security Image" and a title for that image. You will see this image and title on the password page when you log into Retirement Manager. Recognizing this image and title when you log in helps protect your access to Retirement Manager. Click *Continue* to proceed to the final step.