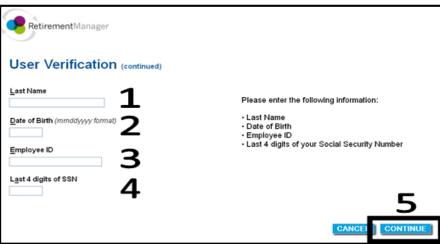

A new page appears in your requesting some information from you to verify your identity. Enter the information into the fields; please note that <u>all</u> <u>fields must be filled in before clicking</u> *Continue*.