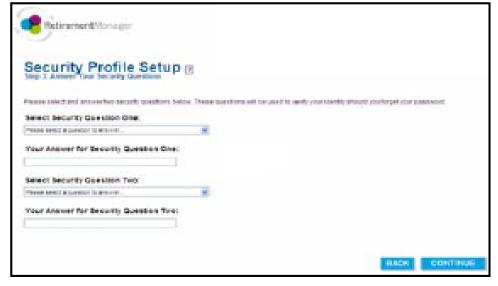

A new page appears that will allow you to choose a two security questions and answers. You should select questions and answers that are easy for you to remember, but not easy for others to guess. Your security question answers are case-sensitive. Click *Continue* to proceed to the confirmation page.