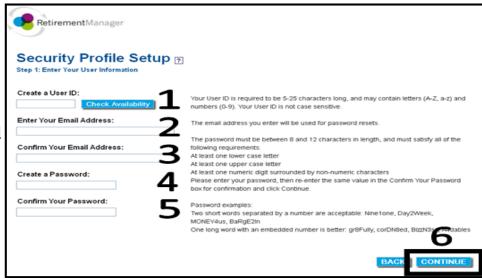

A new page appears that will allow you to create your "User Security Profile". Enter the information into the fields; please note that all fields must be filled in before clicking Continue. Please write down your USER ID and PASSWORD in a safe and secure place, you will need it every time you log in.