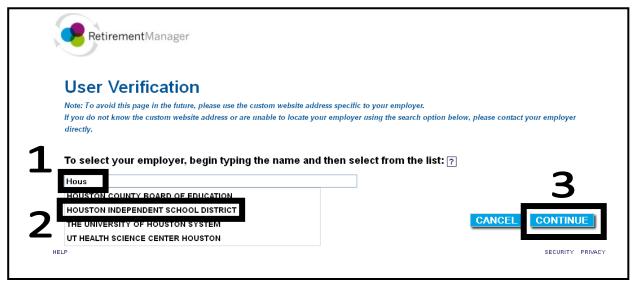

A new page appears in your browser requesting that you verify your employer. Begin typing "Houston Independent School District" in the name field; you will not have to type in the entire name as a list will appear, choose "Houston Independent School District" then click on *Continue* to move to the next step.