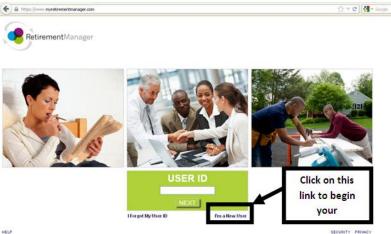

## **Retirement Manager: New User Registration**

Retirement Manager is the convenient, secure, Web-based access point to manage your HISD retirement plan accounts anytime - anywhere, 24 hours a day, seven days a week. To access Retirement Manager, simply go to: <a href="https://www.myretirementmanager.com">www.myretirementmanager.com</a>.

If you are new to the Retirement Manager website, you will need to register by providing Retirement Manager with your employer name and some information about yourself. To register, click the "I'm a New User" link on the main login page.