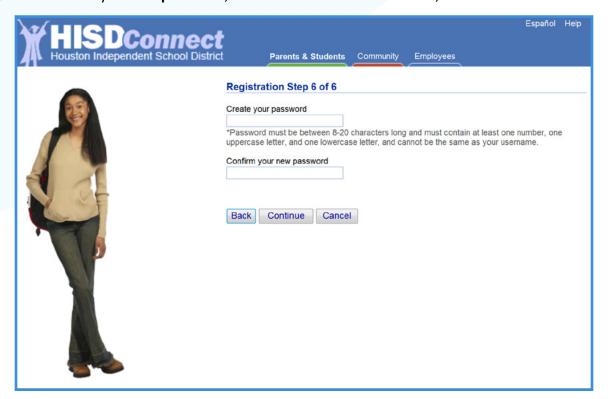

#### 7. Registration Step 6 of 6

→ Please create your **PSC password**, with the directed format. Then, select the "**Continue**" button.

8. Congratulations! Your Parent Student Connect (PSC) account has been successfully created. You are ready to log into the Parent Student Connect (PSC).