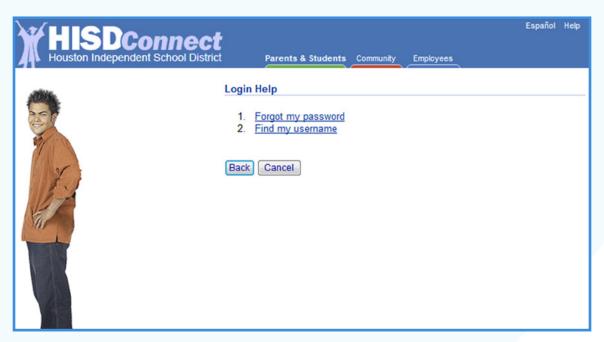

## 3. Login Help

→ Please select "Find my username".

### 3. Login Help

→ Please select "Forgot my password".