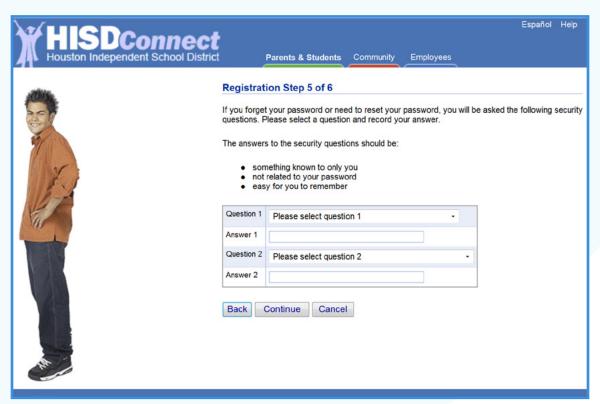

## 6. Registration Step 5 of 6

→ Please select your **security questions**. Then, select the "**Continue**" button.