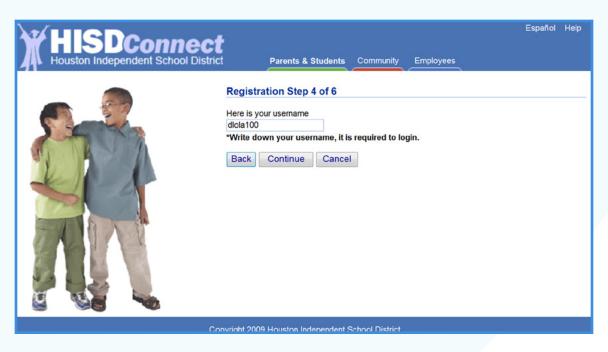

### 5. Registration Step 4 of 6

#### **Students**

→ Your PSC username will appear in "Here is your username" field. Select the "Continue" button.