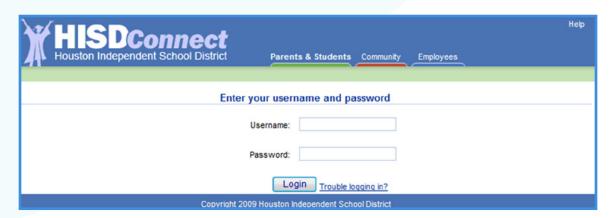

## 6. Enter your Username and Password

→ You are ready to log into PSC with your retrieved Username and existing Password.

Please go to <a href="http://www.houstonisd.org/domain/7888">http://www.houstonisd.org/domain/7888</a> to access the Parent Student Connect (PSC). Select "Help".