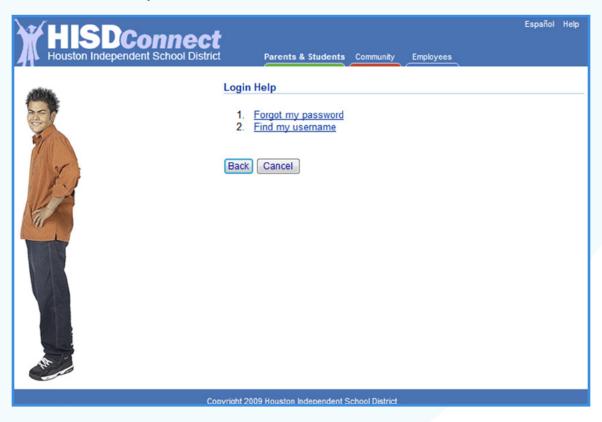

## 3. Login Help

→ Please select "Find my username".

#### 4. Retrieve Username

→ Enter all fields noted. Then, select "Retrieve Username".