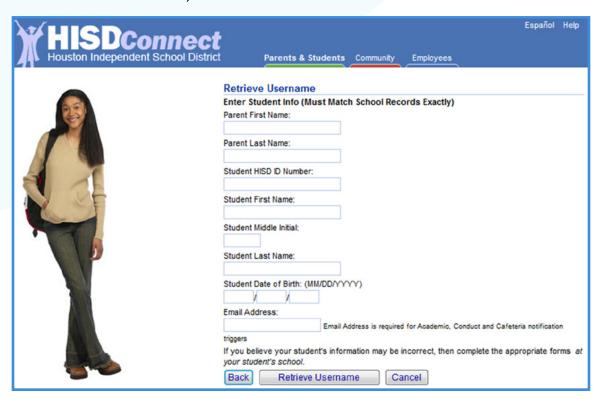

#### 4. Retrieve Username

→ Enter all fields noted. Then, select "Retrieve Username".