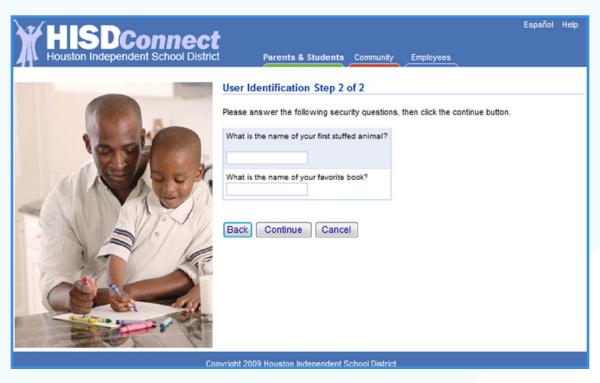

#### 5. **Retrieve Username**

→ Write down your user name as it appears in the "Here is your username" field. Then, select the "Continue" button.

### 5. User Identification Step 2 of 2

→ Please enter your **Security Questions** answers previously set. Then, select the "**Continue**" button.