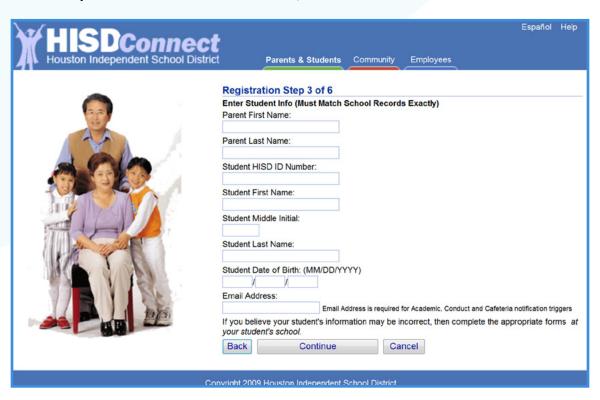

#### 4. Registration Step 3 of 6

→ Please complete all fields noted below. Then, select the "Continue" button.