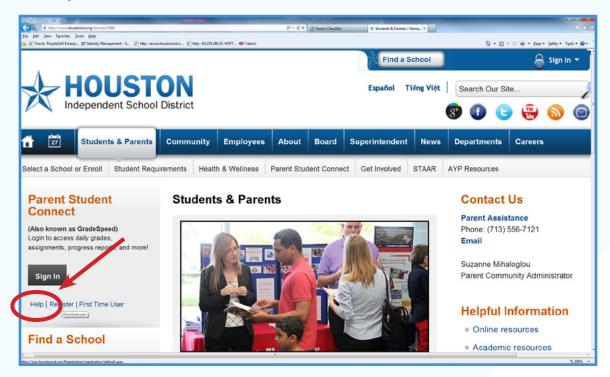

## **How to Register**

Please go to <a href="http://www.houstonisd.org/domain/7888">http://www.houstonisd.org/domain/7888</a> to access the Parent Student Connect (PSC). Select "Register".

- 2. Registration Step 1 of 6
  - → Please select **Student or Parent** option. Then, select the "**Continue**" button.

Please go to <a href="http://www.houstonisd.org/domain/7888">http://www.houstonisd.org/domain/7888</a> to access the Parent Student Connect (PSC). Select "Help".

## 6. Enter your Username and Password

→ You are ready to log into PSC with your retrieved Username and existing Password.

Please go to <a href="http://www.houstonisd.org/domain/7888">http://www.houstonisd.org/domain/7888</a> to access the Parent Student Connect (PSC). Select "Help".