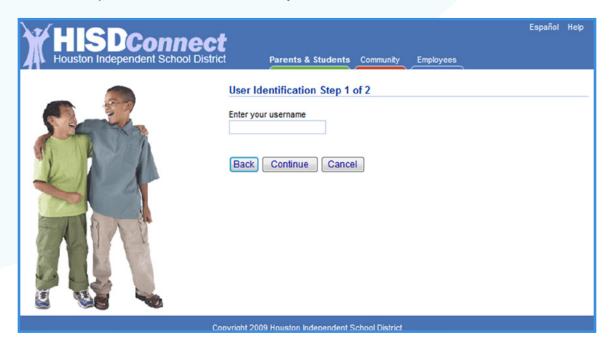

#### 4. Retrieve Username

→ Enter all fields noted. Then, select "Retrieve Username".

## 4. User Identification Step 1 of 2

→ Please enter your username in the "Enter your username" field, then select the "Continue" button.