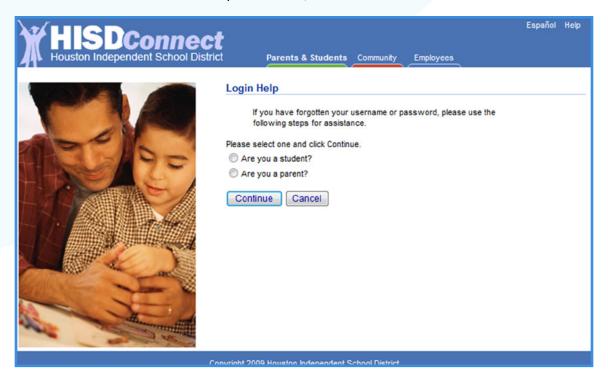

#### 2. Login Help

→ Please select **Student or Parent** option. Then, select the "**Continue**" button.

### 3. Login Help

→ Please select "Forgot my password".