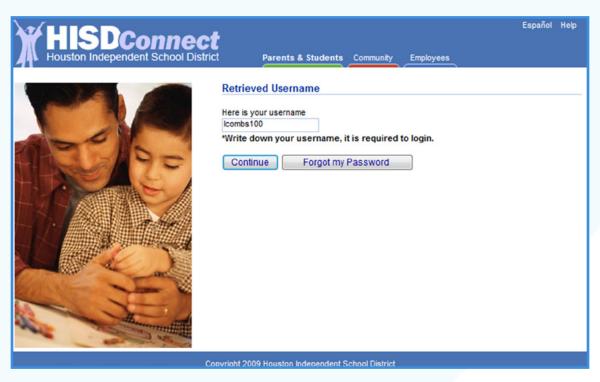

#### 5. **Retrieve Username**

→ Write down your user name as it appears in the "Here is your username" field. Then, select the "Continue" button.