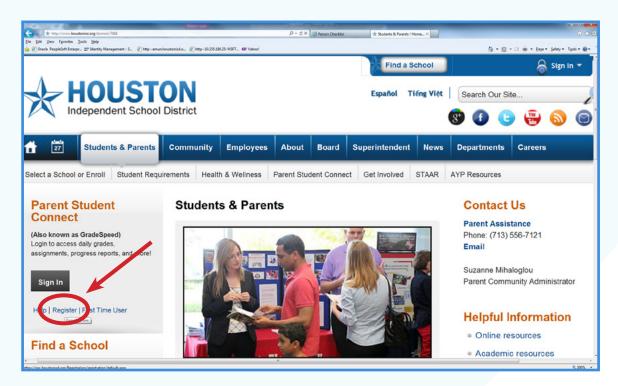

## **How to Register**

Please go to <a href="http://www.houstonisd.org/domain/7888">http://www.houstonisd.org/domain/7888</a> to access the Parent Student Connect (PSC). Select "Register".

- 2. Registration Step 1 of 6
  - → Please select **Student or Parent** option. Then, select the "**Continue**" button.