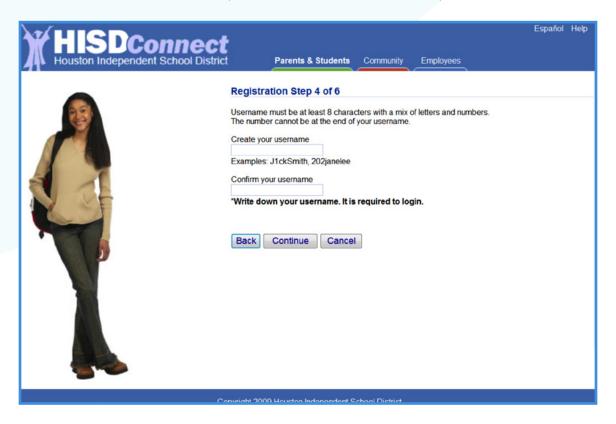

### 5. Registration Step 4 of 6

#### **Parents**

→ Please create a **Parent username**, with the directed format. Then, select the "**Continue**" button.