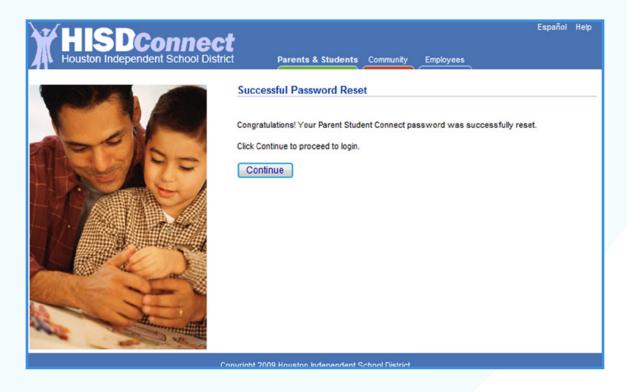

#### 7. Successful Password Reset

→ You are ready to log into PSC. Select the "Continue" button.