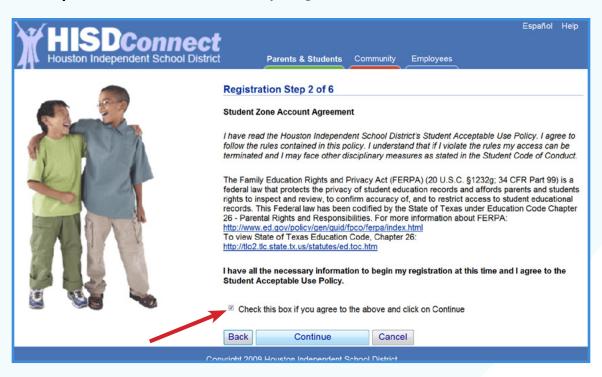

### 3. Registration Step 2 of 6

→ Please "√" inside the "Check this box if you agree to the above and click on Continue" section.