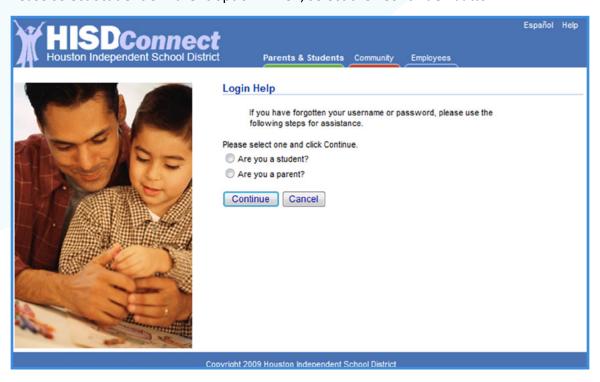

Please go to <a href="http://www.houstonisd.org/domain/7888">http://www.houstonisd.org/domain/7888</a> to access the Parent Student Connect (PSC). Select "Help".

#### 2. Login Help

→ Please select **Student or Parent** option. Then, select the "**Continue**" button.