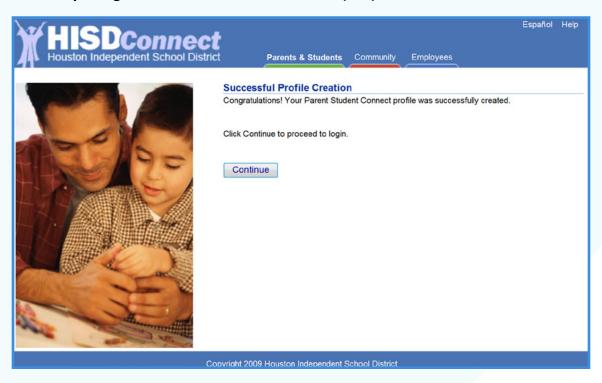

#### 7. Registration Step 6 of 6

→ Please create your **PSC password**, with the directed format. Then, select the "**Continue**" button.

8. Congratulations! Your Parent Student Connect (PSC) account has been successfully created. You are ready to log into the Parent Student Connect (PSC).