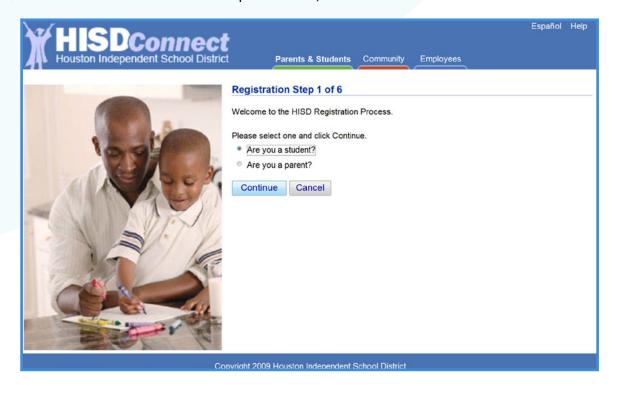

## **How to Register**

Please go to <a href="http://www.houstonisd.org/domain/7888">http://www.houstonisd.org/domain/7888</a> to access the Parent Student Connect (PSC). Select "Register".

- 2. Registration Step 1 of 6
  - → Please select **Student or Parent** option. Then, select the "**Continue**" button.