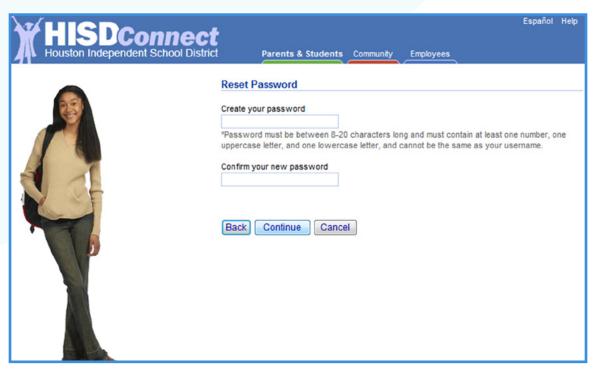

#### 6. Reset Password

→ Please **create your new password**, utilizing the format provided.