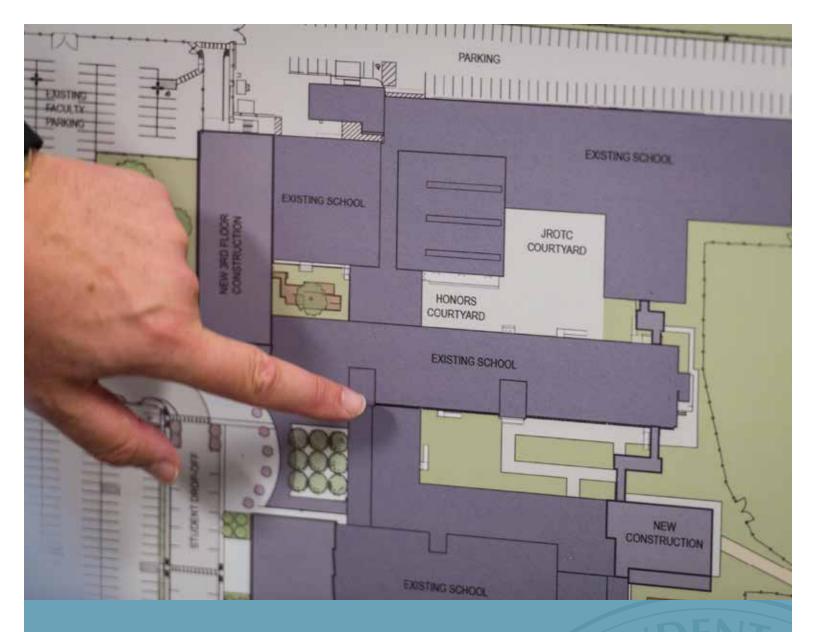

|  |  |  |  |  |  |
| HISD Manaç  | ger          | Chris Koeper              |                         |              |  |  |  |  |  |  |
| Architect   |              | TBD                       |                         |              |  |  |  |  |  |  |
| Contractor  |              | TBD                       |                         |              |  |  |  |  |  |  |
| Program Ma  | nager        | Heery International, Inc. |                         |              |  |  |  |  |  |  |

| Programming/Conceptual Design |  |
|-------------------------------|--|
| Schematic Design Phase        |  |
| Design Development            |  |
| Construction Documents        |  |
| Bid & Award                   |  |
| Construction Start            |  |
| Construction Complete         |  |





# Bond Schedule — Group 4

2012 Project Update Report

HISD Becoming #GreatAllOver





Budget \$68,429,000

Trustee Juliet K. Stipeche

Location 1700 Dumble St.

## **Austin High School**

Stephen F. Austin High School is located in Houston's East End. The campus features a magnet program in the teaching professions and offers all students a curriculum to prepare for college and career.

The school's main building was built in 1937.

Funds allocated from the 2007 bond program will be used to maintain a safe and suitable learning environment until a new facility is constructed as part of the 2012 bond program.

#### Scope of Work

New facility preserving the architecturally significant building structure for a campus accommodating 1,800 - 2,000 students.

#### **Project Status**

The fir