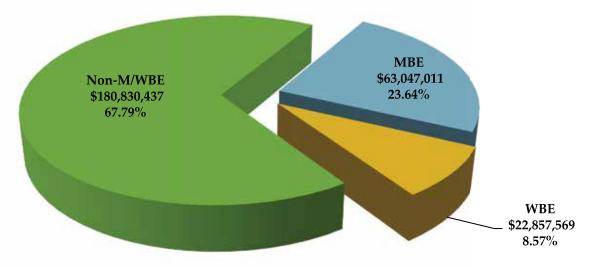

## M/WBE Networking Activities

The Office of Business Assistance held and participated in multiple programs to promote HISD business and bid opportunities during the third quarter. The Supplier Diversity team sponsored three 'Workshop Wednesday' meetings which are held monthly to provide information to M/WBEs on topics of interest including How to Write a Successful Business Plan and The Benefits of Becoming M/WBE Certified.

The team participated in the Houston Minority Supplier Development Council (HMSDC) Expo which is one of the largest networking events for minority businesses in Houston; they also hosted booths at the Greater Houston Business Procurement Forum, Contractors Construction College, Greater Heights Chamber of Commerce, and the UH Small Business Development Center. In conjunction with Cadence McShane Construction, the team sponsored a pre-bid M/WBE outreach event at Sterling High School.

For the second consecutive year, HISD was awarded the Top 25 Contractors — Supplier Diversity Champion Award by D-MARS.com, Houston's African-American Business Journal. The Office of Business Assistance continues to effectively respond to M/WBE email and telephone inquiries. Their contact list has grown to over 2,000 names of minority companies that are interested in doing business with the district; this group receives frequent notices of upcoming business opportunities, networking events and pre-bid construction meetings.