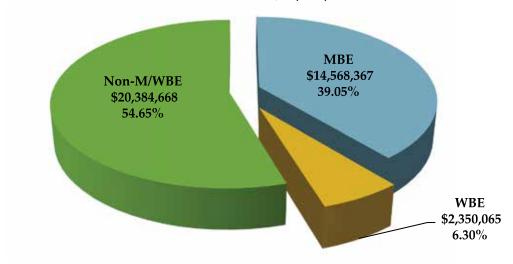

## M/WBE Networking Activities

The Office of Business Assistance held and participated in multiple programs to promote HISD business and bid opportunities during the third quarter. The Supplier Diversity team sponsored three 'Workshop Wednesday' meetings which are held monthly to provide information to M/WBEs on topics of interest including How to Write a Successful Business Plan and The Benefits of Becoming M/WBE Certified.

The team participated in the Houston Minority Supplier Development Council (HMSDC) Expo which is one of the largest networking events for minority businesses in Houston; they also hosted booths at the Greater Houston Business Procurement Forum, Contractors Construction College, Greater Heights Chamber of Commerce, and the UH Small Business Development Center. In conjunction with Cadence McShane Construction, the team sponsored a pre-bid M/WBE outreach event at Sterling High School.

For the second consecutive year, HISD was awarded the Top 25 Contractors — Supplier Diversity Champion Award by D-MARS.com, Houston's African-American Business Journal. The Office of Business Assistance continues to effectively respond to M/WBE email and telephone inquiries. Their contact list has grown to over 2,000 names of minority companies that are interested in doing business with the district; this group receives frequent notices of upcoming business opportunities, networking events and pre-bid construction meetings.