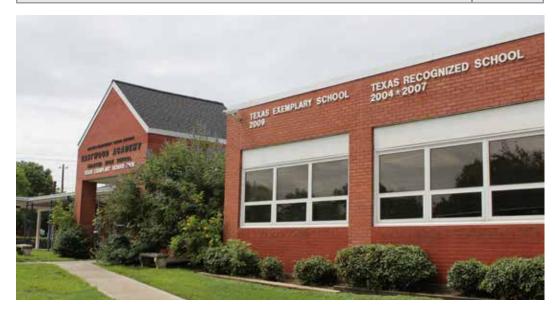

# **Mandarin Chinese Language Immersion Magnet School**

The Mandarin Chinese Language Immersion Magnet School was built in 1953 in Bellaire as a small elementary school.

In the fall of 2012, the school became the first in HISD to offer full-immersion Mandarin Chinese instruction for pre-kindergarten through the second grade. The school will be adding additional grades each year. The school will eventually become a K-8 campus with a goal to create bilingual students who are college and career ready.