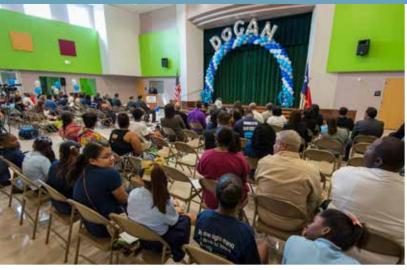

#### **2012 BOND PROGRAM KEY FACTS**

- 40 schools to be built or renovated by 2020
- Middle school restroom renovations
- Planning meetings ongoing for
- Construction has commenced on

Dogan Elementary School Principal Tarrieck Rideaux, with Trustee Rhonda Skillern-Jones and other HISD staff members, cuts the ribbon at the official dedication for the school on Monday, Sept. 29.