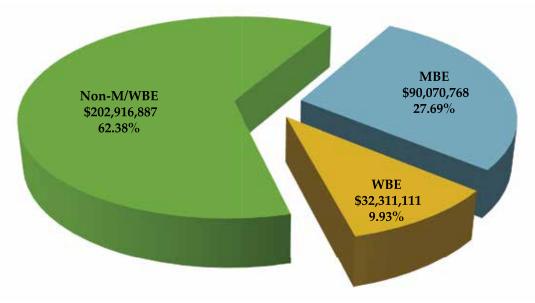

Outreach Events

#### **Greater Houston Business Procurement Forum**

Greater Houston Business Procurement Forum-Houston Community College

#### **Contractors Construction College**

Kingdom Builders Center

#### **Greater Heights Chamber of Commerce**

• "Gateway to Local Government" at the Sheraton Brookhollow

#### **UH Small Business Development Center**

Doing Business with HISD

#### **Capital One Bank**

· Getting Down to Business

#### **Houston Minority Supplier Development Council**

HMSDC Expo 2014-Energizing the Economy

Calculations based on numbers reported as of September 30, 2014.

#### 2007 Design Projects

Total Awarded: \$58,572,789 **Total Committed: \$36,643,902** 



#### **2007 CSP Contractors Projects**

Total Awarded: \$325,298,766 Total Committed: \$122,381,879



Calculations based on numbers reported as of September 30, 2014.

#### 2007 CMAR Projects

Total Awarded: \$354,154,768 **Total Committed: \$96,395,794** 



#### **2007 Other Projects Various Vendors Costs**

Total Awarded: \$266,735,017 **Total Committed: \$85,904,580** 



Calculations based on numbers reported as of September 30, 2014.

#### 2007 CMPA Projects

Total Awarded: \$37,303,099 **Total Committed: \$16,918,432** 



#### **2007 Total Combined Projects**

Total Awarded: \$1,042,064,438 Total Committed: \$358,244,585



Calculations based on numbers reported as of September 30, 2014.

#### 2012 Professional Service Projects\*



#### 2012 CMAR Projects\*

| Project                          | Awarded CMAR                           | M/WBE<br>Commitment |
|---------------------