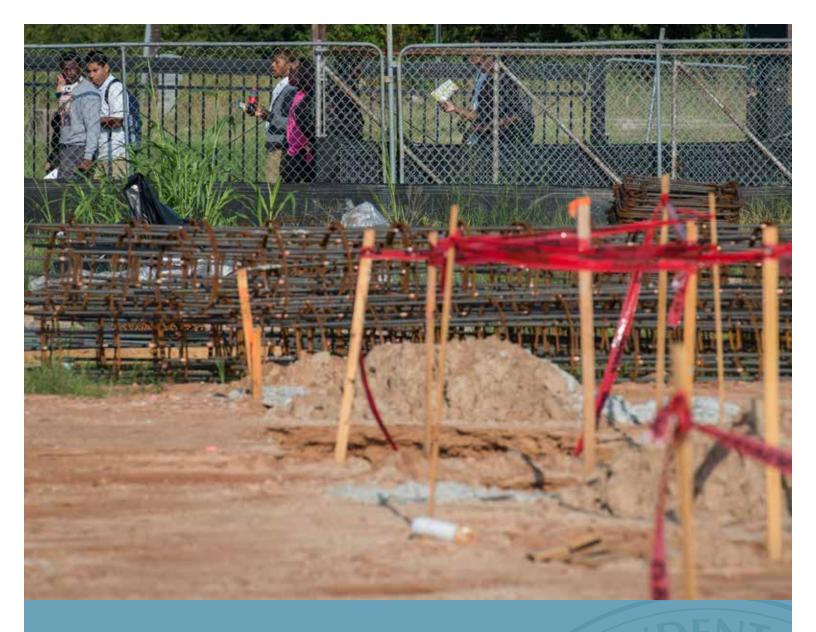

Demolition work in August clears the way for construction to begin on a new Milby High School.

Waltrip High School Principal Andria Schur participates in a community meeting discussion on Thursday, Aug. 21, at the school.