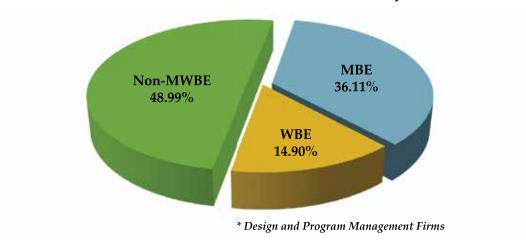

## M/WBE Networking Activities

The Office of Business Assistance held and participated in multiple programs to promote HISD business and bid opportunities during the third quarter. The Supplier Diversity team sponsored three 'Workshop Wednesday' meetings which are held monthly to provide information to M/WBEs on topics of interest including How to Write a Successful Business Plan and The Benefits of Becoming M/WBE Certified.

The team participated in the Houston Minority Supplier Development Council (HMSDC) Expo which is one of the largest networking events for minority businesses in Houston; they also hosted booths at the Greater Houston Business Procurement Forum, Contractors Construction College, Greater Heights Chamber of Commerce, and the UH Small Business Development Center. In conjunction with Cadence McShane Construction, the team sponsored a pre-bid M/WBE outreach event at Sterling High School.

For the second consecutive year, HISD was awarded the Top 25 Contractors — Supplier Diversity Champion Award by D-MARS.com, Houston's African-American Business Journal. The Office of Business Assistance continues to effectively respond to M/WBE email and telephone inquiries. Their contact list has grown to over 2,000 names of minority companies that are interested in doing business with the district; this group receives frequent notices of upcoming business opportunities, networking events and pre-bid construction meetings.