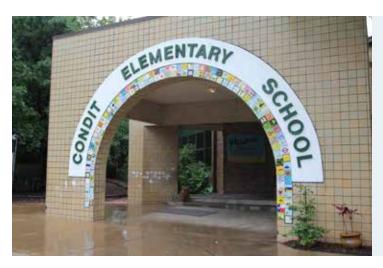

## **Condit Elementary**

Condit Elementary School, originally built in 1909, moved to its current facility in Bellaire in 1914, with an addition built in 1927. The pre-K – 5 campus is a Vanguard neighborhood school.

Funds allocated from the 2007 bond program will be used to maintain a safe and suitable learning environment until a new facility is constructed as part of the 2012 bond program.

#### **Scope of Work**

New elementary school for 750 students.

#### **Project Status**

100% Construction Documents have been submitted and under review by both HISD and City of Bellaire Permit Department.