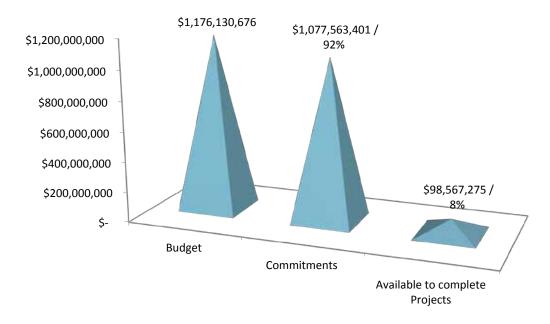

| \$748,458,826   | \$56,541,174                         |
| Pay As You Go        | 145,000,000     | 123,579,342     | \$21,420,658                         |
| Capital Projects     | 95,000,000      | 79,920,476      | \$15,079,524                         |
| Public Facility Corp | 48,000,000      | 47,982,308      | \$17,692                             |
| Other                | 83,130,676      | 77,622,449      | \$5,508,227                          |
| Total                | \$1,176,130,676 | \$1,077,563,401 | \$98,567,275                         |

#### **2007 BOND FINANCIAL REPORT**

The following chart illustrates total budget, commitments, and remaining funds available to complete projects as of September 30, 2014.

#### **Total Budget, Commitments & Available Funding to Date**



In summary, HISD 2007 Facilities Capital Program has 8% of total funding available to complete projects. It is exciting to witness many students already enjoying new and improved facilities as HISD fulfills the commitments made to voters in 2007.

#### **Facilities Capital Program**

#### **Funding Source Descriptions**

#### **Bond Issue**

Funding is provided from the voter approved referendum

#### Pay-As-You-Go

Funding for this program was created through legislative actions passed by the Texas Legislature

#### **Capital Projects**

Funding consists of proceeds from sales of capital assets

#### **Public Facility Corporation**

Funding is provided from this non-profit corporation created by the district to issue bonds for capital project initiatives

#### Other

Funding is provided