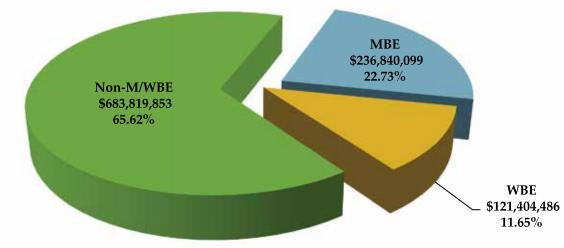

## M/WBE Networking Activities

The Office of Business Assistance held and participated in multiple programs to promote HISD business and bid opportunities during the third quarter. The Supplier Diversity team sponsored three 'Workshop Wednesday' meetings which are held monthly to provide information to M/WBEs on topics of interest including How to Write a Successful Business Plan and The Benefits of Becoming M/WBE Certified.

The team participated in the Houston Minority Supplier Development Council (HMSDC) Expo which is one of the largest networking events for minority businesses in Houston; they also hosted booths at the Greater Houston Business Procurement Forum, Contractors Construction College, Greater Heights Chamber of Commerce, and the UH Small Business Development Center. In conjunction with Cadence McShane Construction, the team sponsored a pre-bid M/WBE outreach event at Sterling High School.

For the second consecutive year, HISD was awarded the Top 25 Contractors — Supplier Diversity Champion Award by D-MARS.com, Houston's African-American Business Journal. The Office of Business Assistance continues to effectively respond to M/WBE email and telephone inquiries. Their contact list has grown to over 2,000 names of minority companies that are interested in doing business with the district; this group receives frequent notices of upcoming business opportunities, networking events and pre-bid construction meetings.