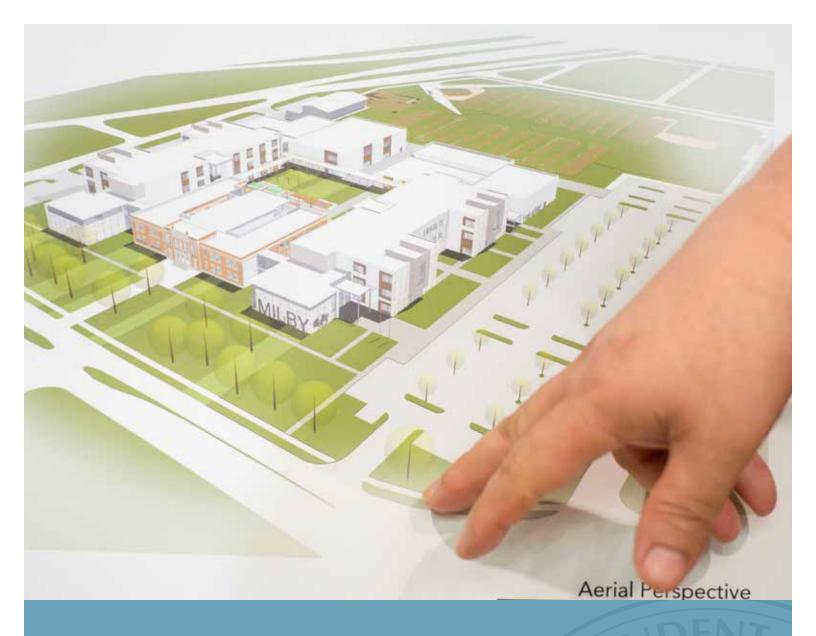

# Milby High School

Milby High School was constructed in 1926 in east Houston. The campus has seen numerous additions over the years.

Funds allocated from the 2007 bond program will be used to maintain a safe and suitable learning environment until a new facility is constructed as part of the 2012 bond program.

## **Scope of Work**

New school preserving the architecturally significant building structure to accommodate 1,800 – 2,000 students.