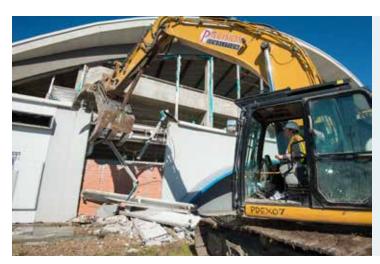

Demolition work in August clears the way for construction to begin on a new Milby High School.

Waltrip High School Principal Andria Schur participates in a community meeting discussion on Thursday, Aug. 21, at the school.