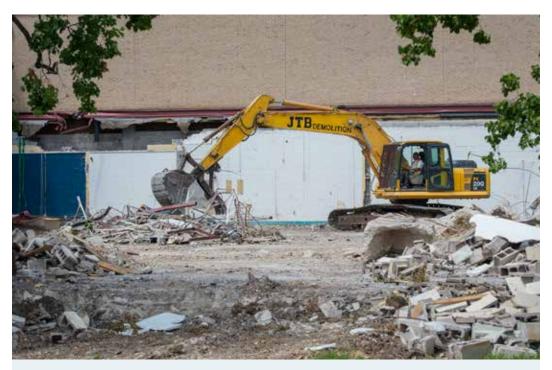

Demolition work in August clears the way for construction to begin on a new Milby High School.

Waltrip High School Principal Andria Schur participates in a community meeting discussion on Thursday, Aug. 21, at the school.