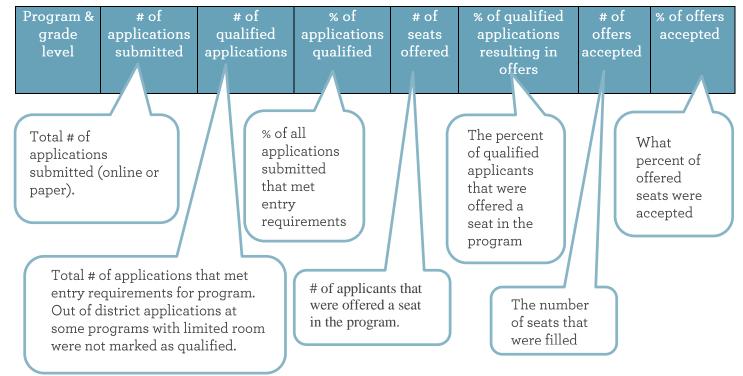

an approximation of what may happen this year. The number of seats each program offers varies year by year and will not be finalized until January.

If a program or grade-level is not listed then it did not accept any magnet students.

Data is not included here for students zoned to a school-wide magnet program. They are automatically served by the magnet program. For a program that is less than school-wide, zoned and non-zoned students are not separated here although the number of spaces available may differ for the two categories. Generally, seats for zoned students who qualify for a program that represents a sub-section of a school, are not limited.

There are a few anomalies in the data that arise out of timing issues. Treat these numbers as approximations.

#### **KEY TO HEADINGS**



#### APPLICATIONS, QUALIFICATION, OFFERS, & ACCEPTANCES FOR 2015-2016

| Program & Grade-<br>Level            | Number of<br>Applications<br>Submitted | Number of<br>Qualified<br>Applications | % of<br>Applications<br>Qualified | Number of<br>Seats<br>Offered | % of Qualified<br>Applications<br>Resulting in<br>Offers | Number of<br>Offers<br>Accepted | % of Offers<br>Accepted |
|--------------------------------------|----------------------------------------|----------------------------------------|-----------------------------------|-------------------------------|----------------------------------------------------------|---------------------------------|-------------------------|
| Arabic Immersion                     | 511                                    | 445