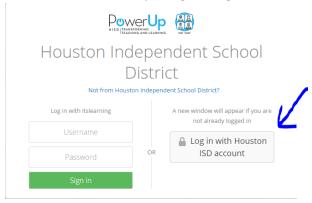

## Short way

1. Go to <a href="https://houston.itslearning.com">https://houston.itslearning.com</a>

2. Click on the box that says "Login using Houston ISD account"

3. Enter your login information:

Username: student ID preceded by the letter "S" (e.g.: \$123456)

Password: 1234