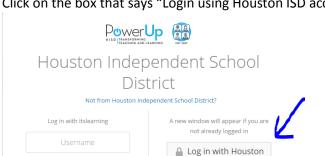

## How to Access the Hub

You can get to the Hub two ways:

Long way but foolproof ©

- 1. Go to www.houstonisd.org
- 2. Scroll down till you see the Powerup Hub icon and click it.
- 3. Click on the box that says "Login using Houston ISD account"

4. Enter your login information:

Username: student ID preceded by the letter "S" (e.g.: \$123456)

ISD account

Password: 1234