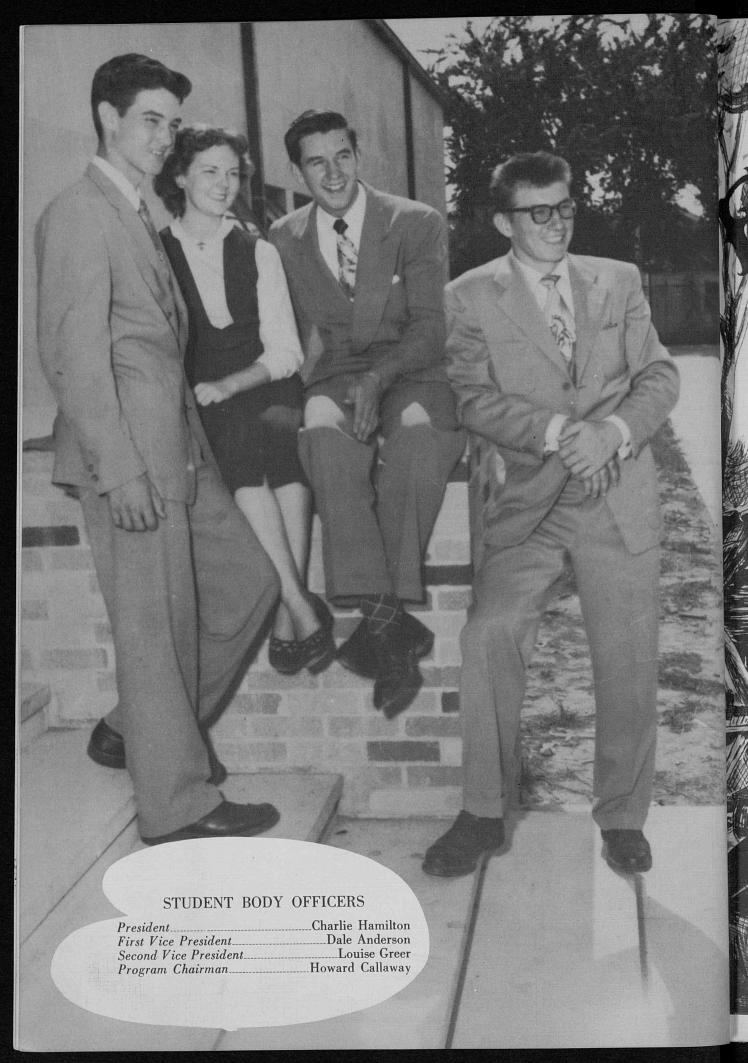

Tomas Hackler

DEE HANF National Honor Society; Booster Club; Allied Youth; Volleyball Team.

CHARLIE HAMILTON
President Student Body; For
Team; Allied Youth; Hi-Y;
Rotarian; May Fete.

EDWARD HAMM Football Team

SWING YOH PAHDNERS

Most Representative Senior Boy

CHARLES HAMILTON

Most Representative Senior Girl

LOUISE GREER

Most Popular Senior Boy
BOBBY JOHNSON

Most Popular Senior Girl DOROTHY ZUCHOWSKI

Handsomest Senior Boy