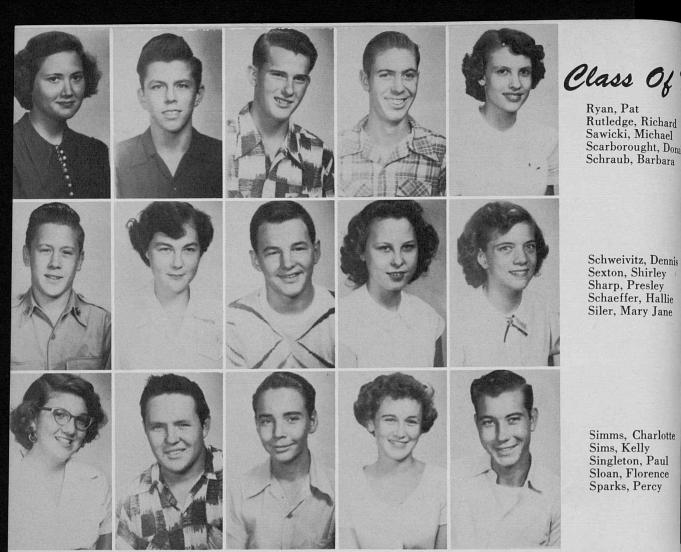

Schweivitz, Dennis Sexton, Shirley Sharp, Presley Schaeffer, Hallie Siler, Mary Jane

Ryan, Pat Rutledge, Richard Sawicki, Michael

Scarborought, Donal Schraub, Barbara

Simms, Charlotte Sims, Kelly Singleton, Paul Sloan, Florence Sparks, Percy