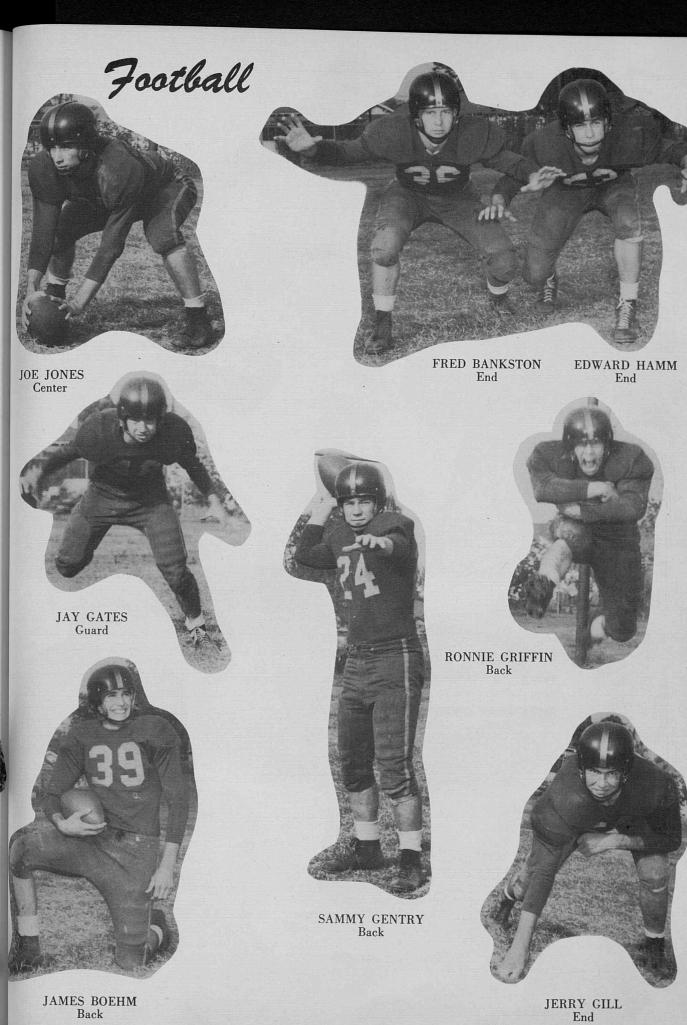

PEGGY GATES Booster Club; Allied Youth; Duchess of May Fete, 1950.

CHARLES GARNER B-Team Basketball

BILLY GERING ARZ resident of Citadel; President ROTC; fficers' Club; First Lieutenant ROTC.

SAMMY GENTRY Football; Baseball; Secretary Hi-Y; Booster Club; Allied Youth; Lettermen's Club.

BILL GRIFFTH

RONNY GRIFFIN Football Team; Choral Club.

June Grove urer lied Youth, Secretary; Honor Society.

JOYCE GUYNES Allied Youth; Booster Club; Black-

MARTHA MAE GUTZ Allied Youth; NHS; Tri-Hi-Y; Booster Club; Thespians; Blackfriars; Modern Dance Club.

## Class of 51

HOWARD WHITWORTH
A-Team Football, 1949-50; Blackfriars;
Masque and Gavel; NFL; Hi-Y; Baseball Team.

JEAN WILKERSON

WAYNE WILKINS B-Team Football, 1949-34

BOBBY WILLIAMS

Choral Club; ROTC, Sergeant; NFL; Citadel Club; Bowling Club; Hi-Y, Treasurer; Science Club; Booster Club; Allied Youth.