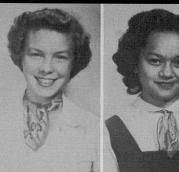

### Senior Officers

JUNE OFFICERS

Left to right: Charles Hamilton, Vice President; Dorothy Zuchowski, Secretary-Treasurer; Bobby Johnson, President; Jimmy Foreman, Sergeant-at-Arms (not in picture).

MID-TERM GRADUATES