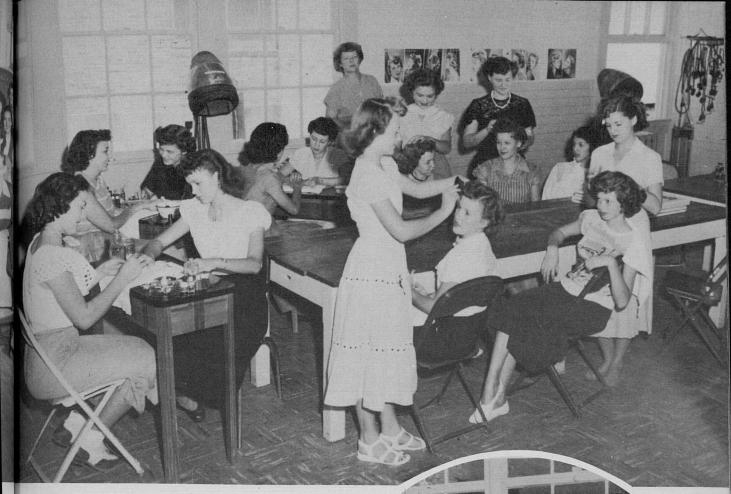

# Beauty Culture

#### **OFFICERS**

Left to right:

Kathryn Beck, Reporter
Kathryn Oubre, Reporter
Barbara Murray, President
Marlene Arquero, Vice-President
Dorothy Martin, Secretary
Shirley Gray, Treasurer

The Beauty Culture Club is composed of all the girls who study beauty culture three hours each day for one or more semesters. The organization is national in scope.

#### **MEMBERS**

Left to right: Joyce Tucker, Dorothy Martin, Barbara Murray, Wease Walling, Marlene Arquero, Sammy Carney, Mrs. Hall, Carol Tardy, Betty Wortham, Kathryn Beck, Lela Faye Underwood, Julia Dominiz, Kathryn Oubre, Shirley Gray, Emily Hogue, Dorothy Cross.