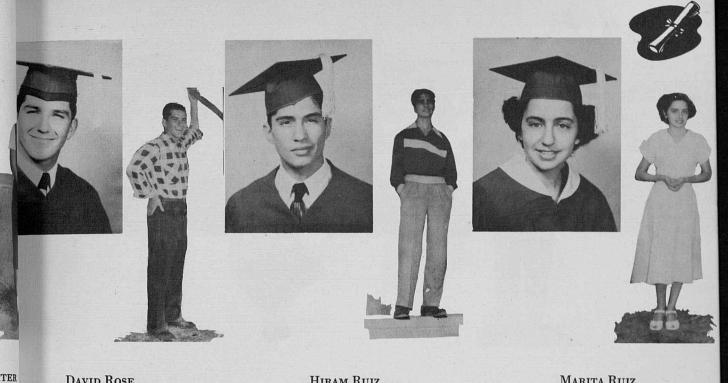

ELI RIVERA

ROBERT RESSEL Band

JOHNNY ROLLINS

Thespians; Allied Youth; Junior ian; Football Team, Co-Captain; Lettermen's Club.

DAVID ROSE

; An

HIRAM RUIZ ROTC, Sergeant; Boxing, Flyweight Champion.

MARITA RUIZ