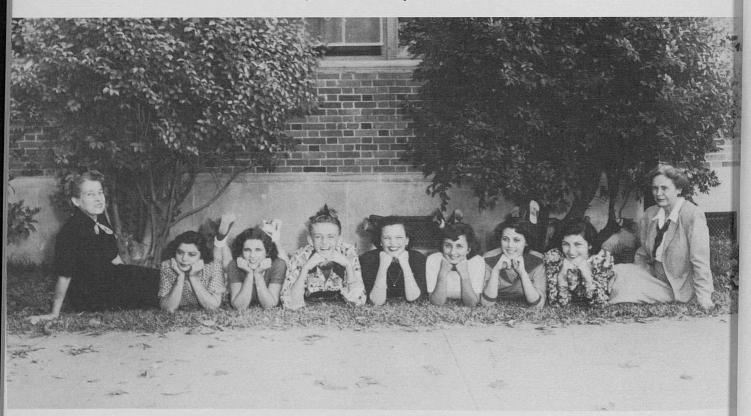

# Booster Club

**OFFICERS** 

Left to right:

Charles Blum, Project Chairman Beverly Suhm, Secretary Barbara Medley, Treasurer Jessie Lou Engdohl, President Gail Vance, Art Chairman Jean Pistole, Program Chairman Richard Gartner, Vice-President