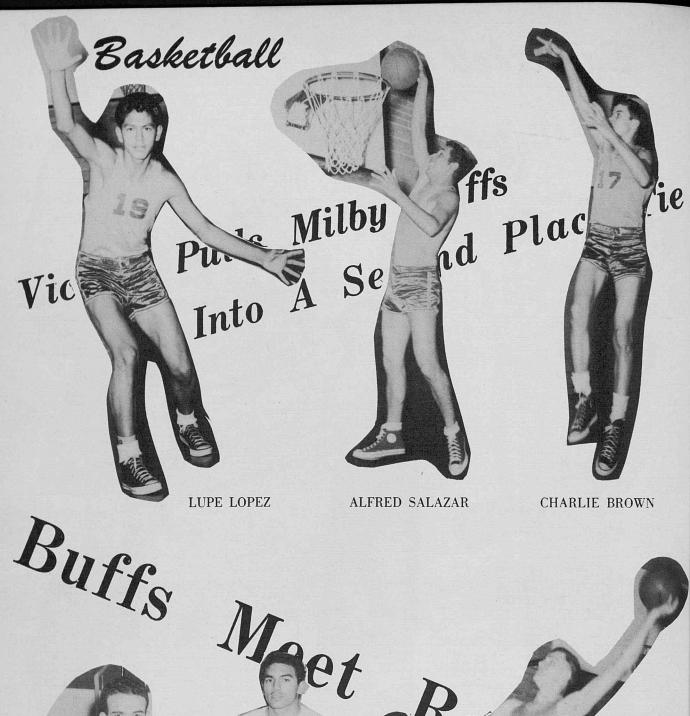

HAROLD McCollum

Football Team; Track Team.

JAMES ROBERT McConnell
Allied Youth

John McDonald ROTC

GARRETT McGOWAN Tri.L; NHS; Masque and Gavel; Allied ag oth; Choral Club.

BARBARA McQUEARY Choral Club; FHA; Booster Club.

BETTY JANE WELLS

MAN

THOMAS WENDELL

RICHARD WHEELER

All-State Basketball, 1949; All-City Basketball, 1950; Lettermen's Club; Track Team; Orchestra; Most Handsome Senior Boy.