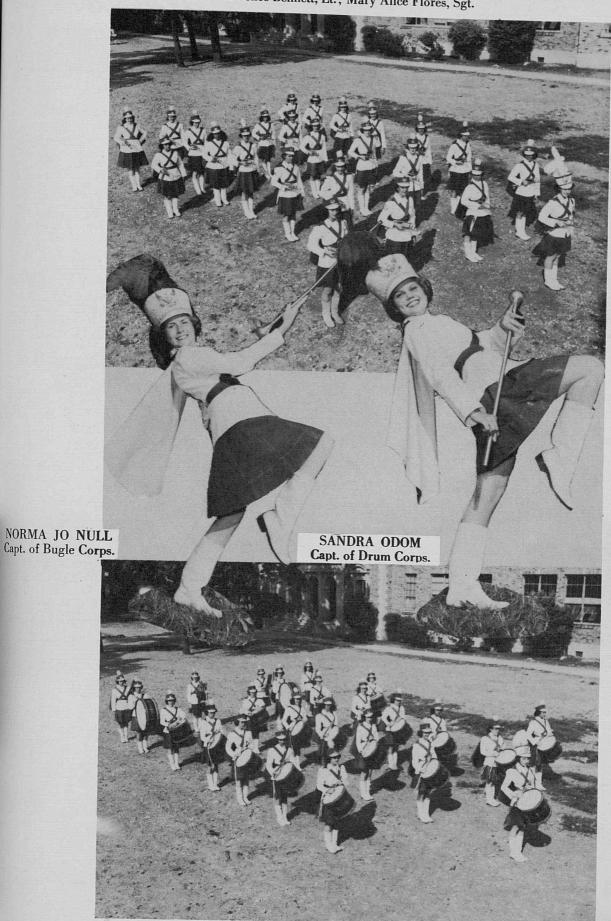

MARVIN NEAL

MARRIANNE NEWMAN
OTC Sponsor; Bowling Club; Booster lub; Allied Youth.

MARCUS NORTH Band; Bowling Club.

JACK NOVAC
Allied Youth; Band; Quartet; Bowling
Club.

NORMA JO NULL Coeds, Captain Bugle Corps; NHS; Tri-Hi-Y; Allied Youth.

SONDRA ODOM

NHS; NFL; Allied Youth; Booster Club; Coeds, Captain Drums; Tri-Hi-Y; Masque and Gavel; Blackfriars; May Fete, 1949, 1950; Valentine Sweetheart Maid, 1950; Runner-Up Sophomore and Senior Beauty.