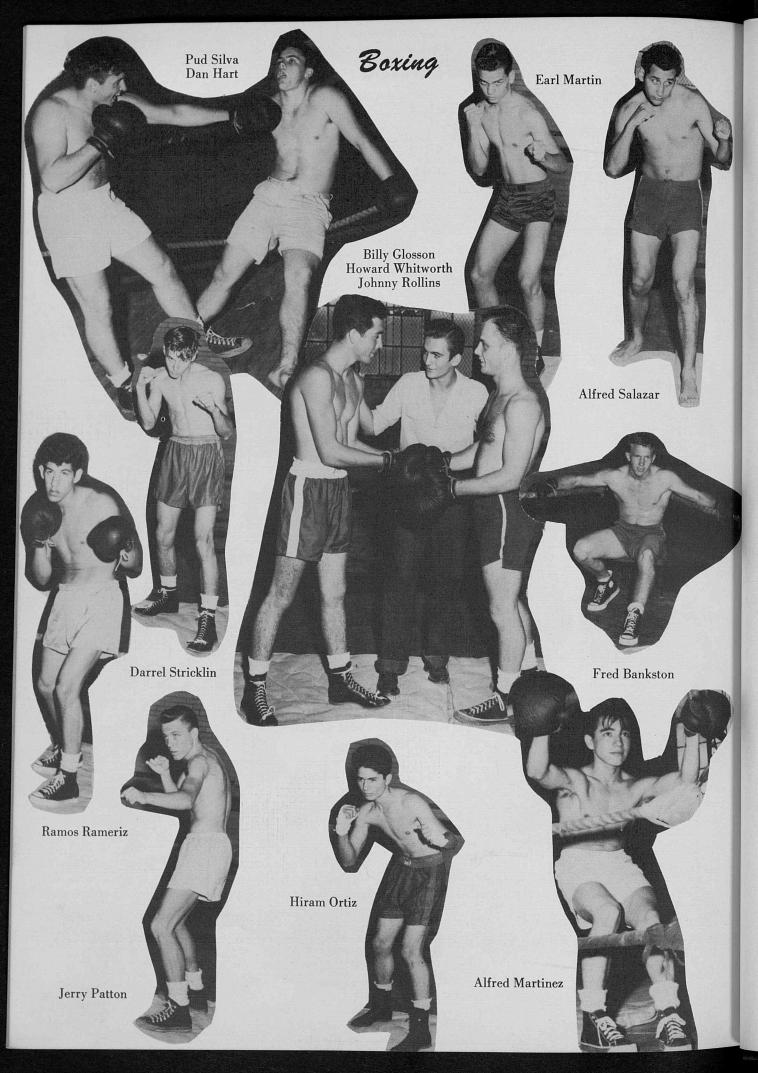

Class of '51

ROSALIE AUGSTINE Coeds Corporal; Beauty Culture; Sergeant-at-Arms; DE Club.

EDITH BALL FHA; Allied Youth; Y-Teens Band

FRED BANKSTON

Football Team; Track Team; Manager Basketball Team; Booster Club; Box-ing Team.

PEGGY MANUELL

NHS; Quill and Scroll; Plainsman; Blackfriars; Volleyball Team; Modern Dance; Booster Club.

NADYNE MARKEY Orchestra; Band; Chorus; Blad Science Club; Booster Club.

BETTY MARTIN

EARL MARTIN
Lightweight Boxing Champion

DOROTHY MARTIN S; M. Beauty Culture, Secretary, Pro Youth; Booster Club. b; B

**EVELYN MARTIN** 

Blad

ALFRED MARTINEZ Band; Boxing Champion.

DOROTHY MAY Allied Youth

SUE MAY S; Masque and Gavel; Citadel Deary, President; Allied Youth; Bowling b; Blackfriars, Secretary, 1949.

ELI RIVERA

ROBERT RESSEL Band

JOHNNY ROLLINS

Thespians; Allied Youth; Junior ian; Football Team, Co-Captain; Lettermen's Club.

DAVID ROSE

; An

HIRAM RUIZ ROTC, Sergeant; Boxing, Flyweight Champion.

MARITA RUIZ