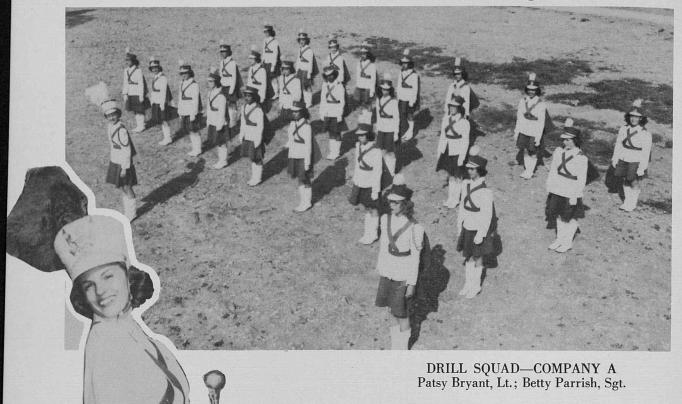

Booster Club; Allied Youth; VHS Club; FHA; Science Club. Artist

ELIZABETH COLLINS
Allied Youth; NHS; Blackfriars;
Booster Club; Coeds; Captain Drill
Squad.

RICHARD CONTI Baseball

ROT Bowl

HELEN COOK
(VHS; Booster Club; Allied Youth; Artist for Annual.