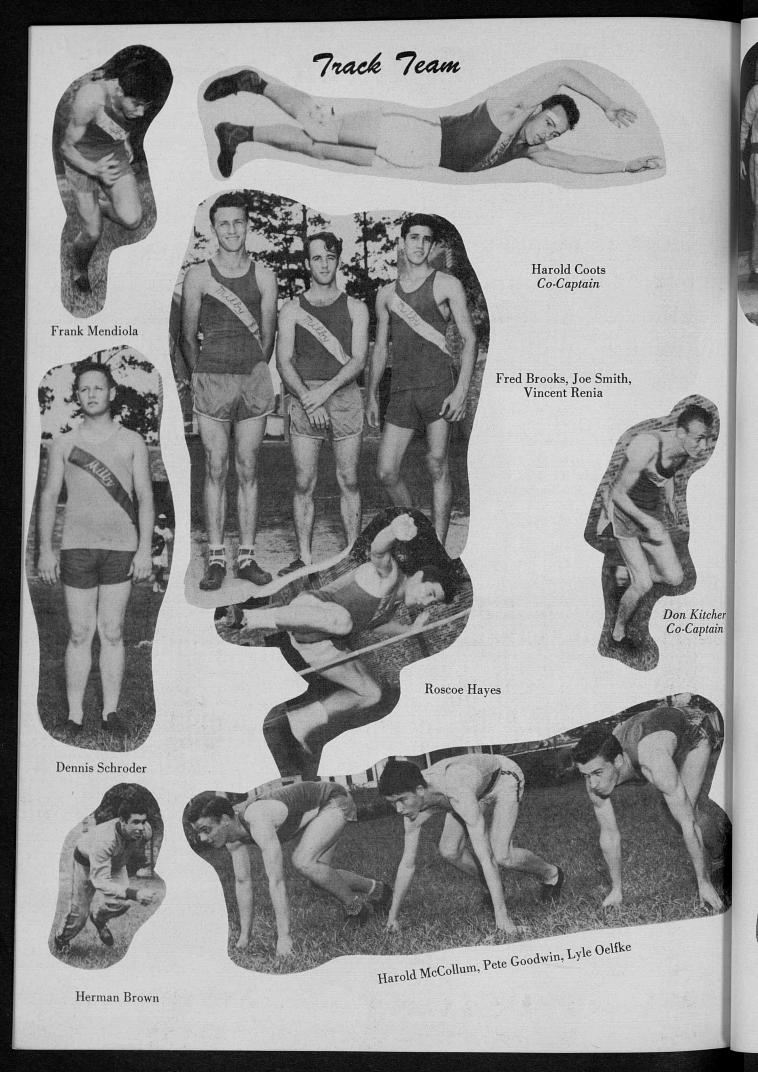

Class of '51

ROSALIE AUGSTINE Coeds Corporal; Beauty Culture; Sergeant-at-Arms; DE Club.

EDITH BALL FHA; Allied Youth; Y-Teens Band

FRED BANKSTON

Football Team; Track Team; Manager Basketball Team; Booster Club; Box-ing Team.

### Class of '51

FREDDIE BROOKS Track Team Captain; Football.

HERMAN BROWN Track Team, Captain.

MARJORIE BROWN D.E. Club; Allied Youth; FHA; Teens.

BILLY BRUNSON

PATSY BRYANT NHS; Quill and Scroll; Allied Youth; Science Club, First Vice President FHA; Coeds, Lieutenant Co. A; Blackfriars: Tri-Hi-Y; Booster Club.

HAROLD McCollum

Football Team; Track Team.

JAMES ROBERT McConnell
Allied Youth

John McDonald ROTC

GARRETT McGOWAN Tri.L; NHS; Masque and Gavel; Allied ag oth; Choral Club.

BARBARA McQUEARY Choral Club; FHA; Booster Club.

DENNIS SCHRODER
Football Team; Track Team;
Lettermen's Club; RunnerHandsome Junior Boy.

ELIZABETH SCOTT

Band, Sergeant; NHS; Orchestra.

MALCOLM STOTT
Band; Allied Youth; ROTC.

HAROLD SELF Football B-Team; FHA; Citadel Debate Club.