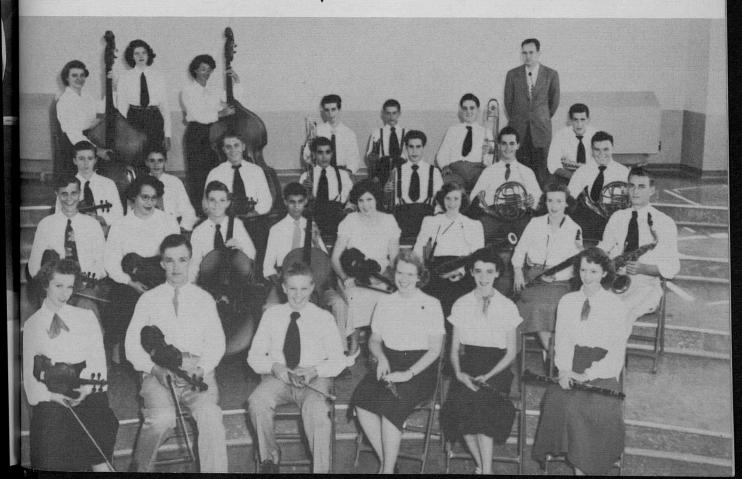

# **PLAINSMAN**

Published weekly by the Journalism Students of Charles H. Milby High School Houston, Texas W. I. Stevenson, Principal