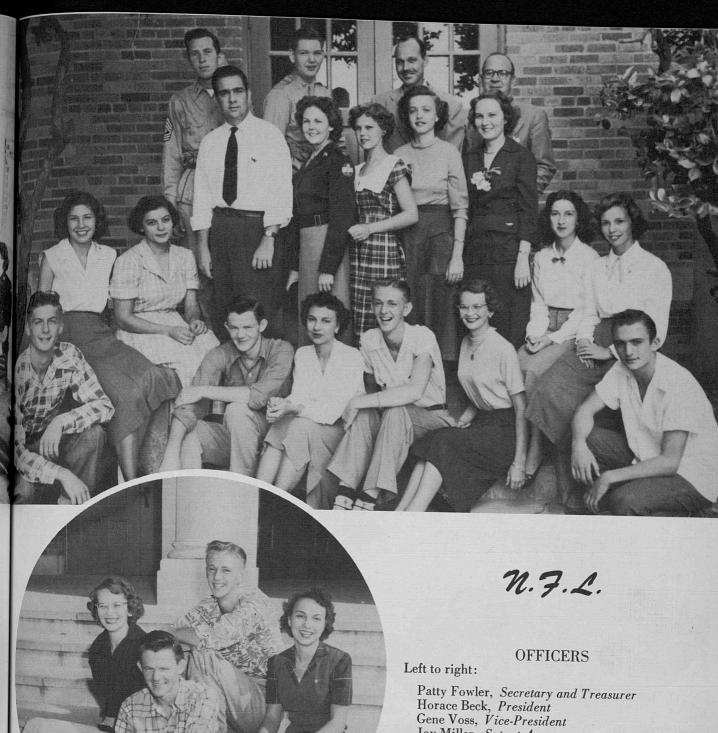

Joy Miller, Sgt.-at-Arms

The National Forensic League of Charles H. Milby High School has for its purpose the promotion of interests in interscholastic debate, oratory, and public speaking by encouraging a spirit of fellow-ship and by conferring upon deserving candidates a worthy badge of distinction.

Eligible persons may, by election after meeting certain requirements, receive these degrees: the Degree of Merit; the Degree of Honor; the Degree of Excellence; the Degree of Distinction.

#### **MEMBERS**

Left to right, sitting: Jerry Schnapp, Barbara Sawyer, Ruth Barsh, Horace Beck, Joy Miller, Gene Voss, Patty Fowler, Virginia Du Bose, Karen Childers, Howard Whitworth. Standing, first row: Garrett McGowen, Louise Greer, Sondra Odom, Wanda Ragland, Jessie Lou Engdohl. Second row: Bobby Williams, Charles Cross, Mr. Bayless, Mr. McWhirter.