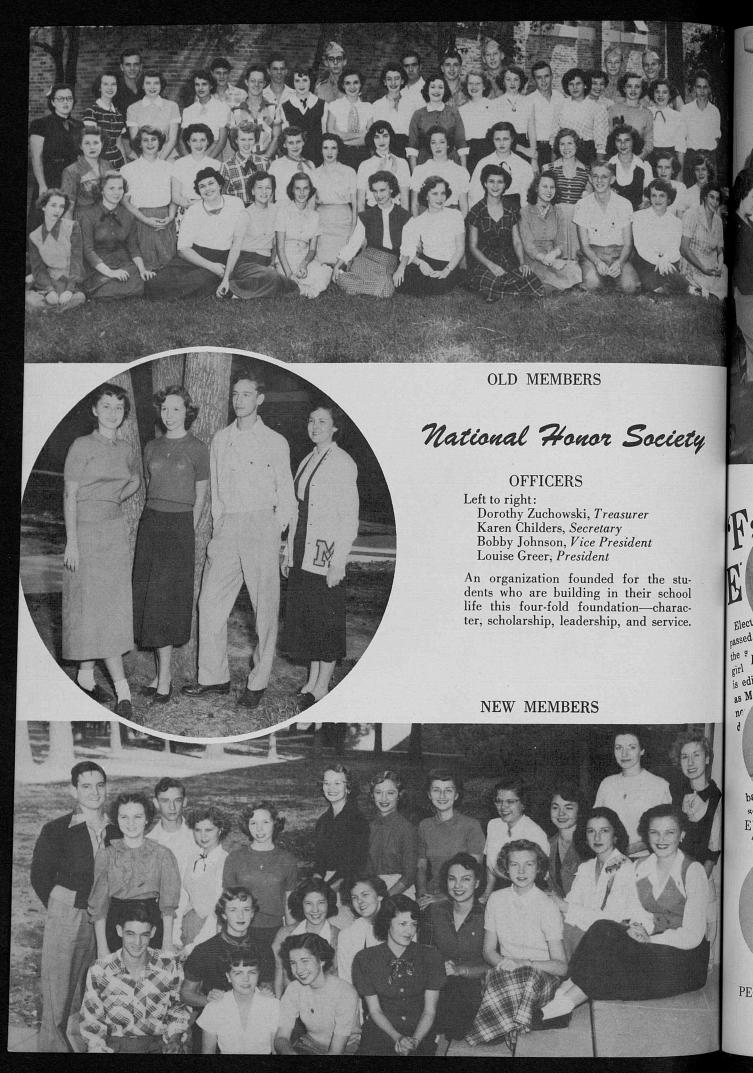

MYRTLE GRAMANN
Booster Club; Allied Youth; Swimming
Team, Second in City; Tri-Hi-Y.

SHIRLEY ANNE GRAY Beauty Culture Treasurer lied Y

Louise Greer

President Honor Society; Editor Plains-ian; President Science Club; Treas-rer Quill and Scroll; Tri-Hi-Y, Treas-rer; Publicity Chairman Allied Youth; econd Vice President Student Body; aptain ROTC; Secretary Harris ounty Junior Red Cross; Masque and avel; NFL; Booster Club; Modern ance Club.