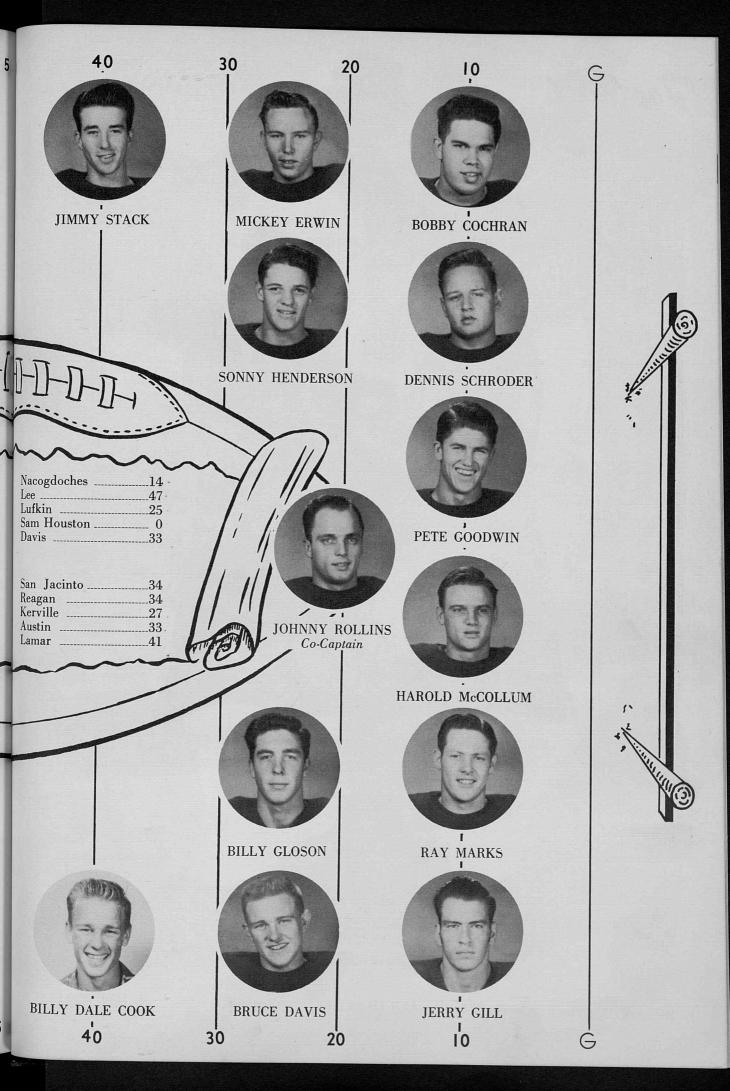

ELI RIVERA

ROBERT RESSEL Band

JOHNNY ROLLINS

Thespians; Allied Youth; Junior ian; Football Team, Co-Captain; Lettermen's Club.

DAVID ROSE

; An

HIRAM RUIZ ROTC, Sergeant; Boxing, Flyweight Champion.

MARITA RUIZ

DENNIS SCHRODER
Football Team; Track Team;
Lettermen's Club; RunnerHandsome Junior Boy.

ELIZABETH SCOTT

Band, Sergeant; NHS; Orchestra.

MALCOLM STOTT
Band; Allied Youth; ROTC.

HAROLD SELF Football B-Team; FHA; Citadel Debate Club.

ALLEN SHIPLEY
Baseball Team; Lettermen's Club.

PUD SILVA
Football Team, Co-Captain; Allied
Youth; Blackfriars; LSA; Booster
Club; Lettermen's Club.

**DUANE SIMMONS** 

BEVERLY SNYDER

JOYCE SNYDER
Coeds, Sergeant Batons; Booster Club.

## Class of 51

HOWARD WHITWORTH
A-Team Football, 1949-50; Blackfriars;
Masque and Gavel; NFL; Hi-Y; Baseball Team.

JEAN WILKERSON

WAYNE WILKINS B-Team Football, 1949-34

BOBBY WILLIAMS

Choral Club; ROTC, Sergeant; NFL; Citadel Club; Bowling Club; Hi-Y, Treasurer; Science Club; Booster Club; Allied Youth.