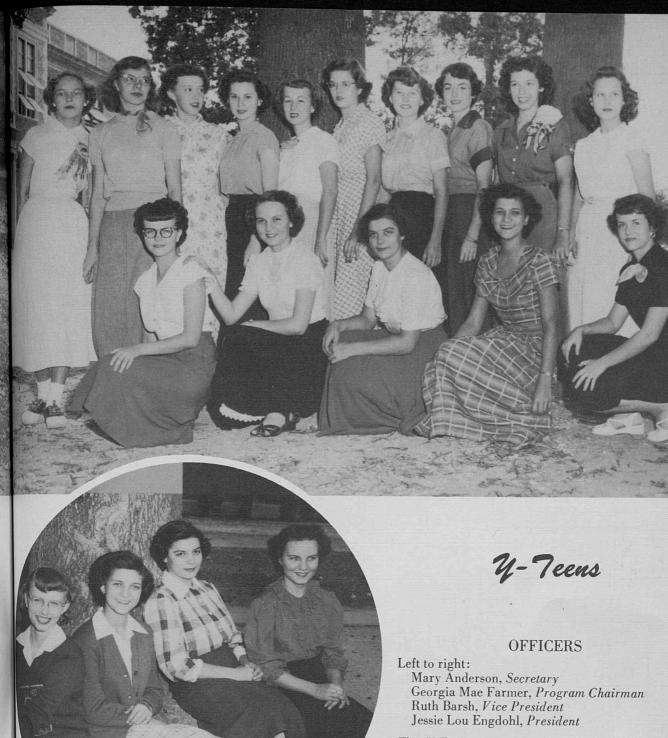

# Allied Youth 3

#### **OFFICERS**

Le

The girl for

nat

Left to right:

Charlotte Ledbetter, Vice-Pres., Juniors

Lyle Oefke, President

Virginia Du Bose, Treasurer

Bobby Johnson, Vice-President

Kneeling:

June Grove, Secretary

Sponsors Mrs. Nell Wallace, Mr. A. J, Schoenfield

Foremost among the objectives of Allied Youth's active members is the one expressed in the movement's platform:

We stand for the liberation through education of the individual and society from the hand caps of beverage alcohol.