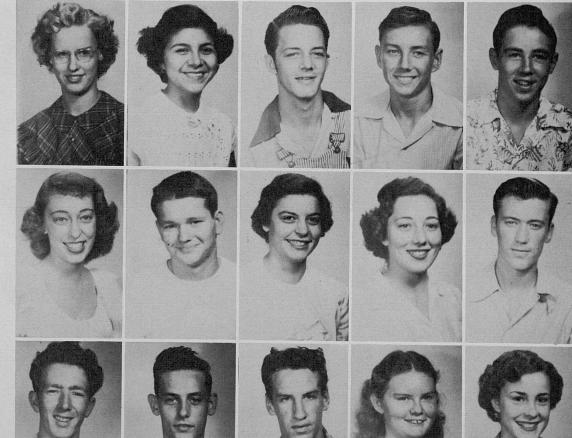

# Class Of '52

Allen, Joyce Allison, Gene Alsbrook, Sammy Alston, Barbara Anderson, Dale

Anderson, Jo Ann Anderson, Robert Archer, Michael Armstrong, Gary Augustina, Josephine

Avant, Jack Ayala, Rachel Bailey, Sue Bailey, William Barber, Flora

Barber, Leona Barbosa, Canchita Barker, Billy Backon, Graham Barker, Bobby

Bean, Perry Bear, Maurice Beard, Tommy Beavens, Virginia Becker, Beverly

LEY