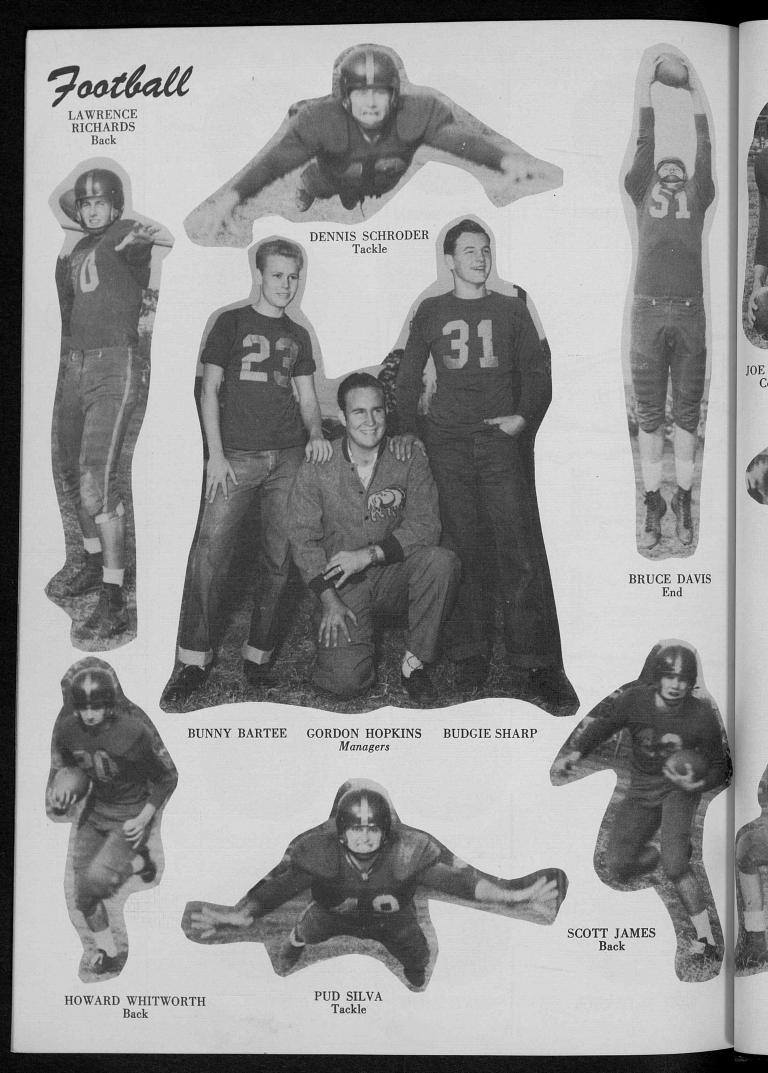

Class of '51

ROSALIE AUGSTINE Coeds Corporal; Beauty Culture; Sergeant-at-Arms; DE Club.

EDITH BALL FHA; Allied Youth; Y-Teens Band

FRED BANKSTON

Football Team; Track Team; Manager Basketball Team; Booster Club; Box-ing Team.

PEGGY GATES Booster Club; Allied Youth; Duchess of May Fete, 1950.

CHARLES GARNER B-Team Basketball

BILLY GERING ARZ resident of Citadel; President ROTC; fficers' Club; First Lieutenant ROTC.

SAMMY GENTRY Football; Baseball; Secretary Hi-Y; Booster Club; Allied Youth; Lettermen's Club.

BILL GRIFFTH

RONNY GRIFFIN Football Team; Choral Club.

June Grove urer lied Youth, Secretary; Honor Society.

JOYCE GUYNES Allied Youth; Booster Club; Black-

MARTHA MAE GUTZ Allied Youth; NHS; Tri-Hi-Y; Booster Club; Thespians; Blackfriars; Modern Dance Club.

Tomas Hackler

DEE HANF National Honor Society; Booster Club; Allied Youth; Volleyball Team.

CHARLIE HAMILTON
President Student Body; For
Team; Allied Youth; Hi-Y;
Rotarian; May Fete.

EDWARD HAMM Football Team

ANN HONEYCUTT

Booster Club; Allied Youth; Qui Scroll; FHA President; Major, (Valentine Sweetheart; May Feteless, 1950; Homecoming Duchess

GORDON HOPKINS ooster Club; Allied Youth; Football, -Team; Baseball, A-Team.

ELI RIVERA

ROBERT RESSEL Band

JOHNNY ROLLINS

Thespians; Allied Youth; Junior ian; Football Team, Co-Captain; Lettermen's Club.

DAVID ROSE

; An

HIRAM RUIZ ROTC, Sergeant; Boxing, Flyweight Champion.

MARITA RUIZ

DENNIS SCHRODER
Football Team; Track Team;
Lettermen's Club; RunnerHandsome Junior Boy.

ELIZABETH SCOTT

Band, Sergeant; NHS; Orchestra.

MALCOLM STOTT
Band; Allied Youth; ROTC.

HAROLD SELF Football B-Team; FHA; Citadel Debate Club.

ALLEN SHIPLEY
Baseball Team; Lettermen's Club.

PUD SILVA
Football Team, Co-Captain; Allied
Youth; Blackfriars; LSA; Booster
Club; Lettermen's Club.

**DUANE SIMMONS** 

BEVERLY SNYDER

JOYCE SNYDER
Coeds, Sergeant Batons; Booster Club.

## Class of 51

HOWARD WHITWORTH
A-Team Football, 1949-50; Blackfriars;
Masque and Gavel; NFL; Hi-Y; Baseball Team.

JEAN WILKERSON

WAYNE WILKINS B-Team Football, 1949-34

BOBBY WILLIAMS

Choral Club; ROTC, Sergeant; NFL; Citadel Club; Bowling Club; Hi-Y, Treasurer; Science Club; Booster Club; Allied Youth.