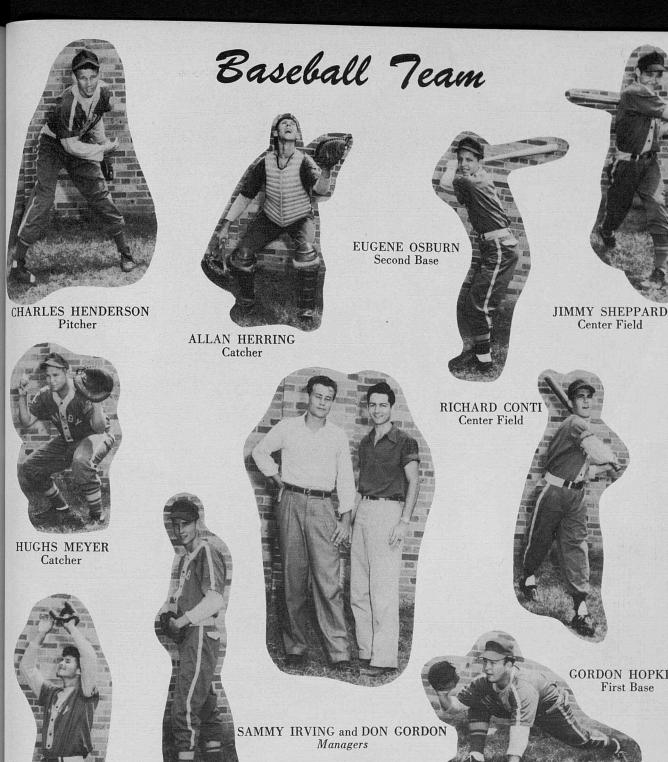

THAD GILLIAM
DE Club; Booster Club; Science Club;
Allied Youth.

DONALD GORDON
President of Senior Class; Manager of
Baseball Team.

BILLY GRAHAM

'reside

rer Q rer; F econd aptair ounty avel; ance

KENNETH GRAHAM Second Lieutenant ROTC.

BETTY LOU HENSON

DONALD HICK

ooster -Team

ALLEN HERRING Choral Club; Baseball; Booster Club; Hi-Y; B-Team Football. RAYMOND HERNANDEZ

FREDA HOFFMAN Allied Youth; Booster Club; Bowling Club; Choral Club; Coeds, 1946, 1947; Tri-Hi-Y.

ANN HONEYCUTT

Booster Club; Allied Youth; Qui Scroll; FHA President; Major, (Valentine Sweetheart; May Feteless, 1950; Homecoming Duchess

GORDON HOPKINS ooster Club; Allied Youth; Football, -Team; Baseball, A-Team.

James Paterson

JOHNNY PANCHERZ

BETTY PARISH
Coeds, Sergeant; Allied Youth; Science
Club; FHA; Choral Club; Booster
Club.

WILLIAM PENTAK Booster Club; Hi-Y; Allied Yo

Frankie Peters

Baseball Team; Lettermen's Club;
Choral Club; All-City Baseball Team.