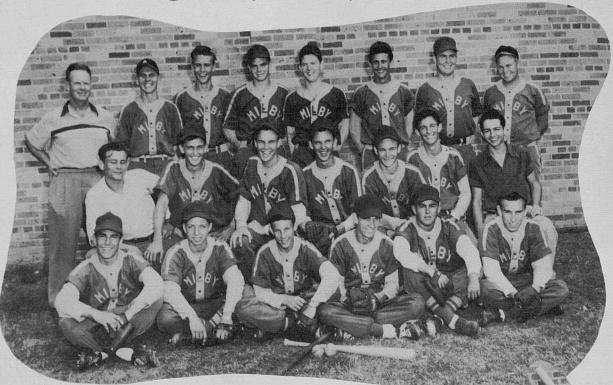

Milby vs. Lamar, 1st game 6-Milby vs. Reagan, 1st

Milby vs. Austin, 2nd game Milby vs. Davis, 2nd game -Milby vs. San Jacinto, 1st -Milby vs. Sam Houston, 1st



CECIL STRANGE



**BOBBY JOHNSON** 

EARL MARTIN

Buffs Drop Two





### Basketball



#### A-TEAM

Left to right: Mr. Dee, Cecil Strange, Richard Wheeler, Bruce Davis, Dale Anderson, Lawrence Richards, Alfred Salazar, Earl Martin, Donald Frank, Lupe Lopez, Charles Brown, Charlie DeMoss, Bobby Johnson, Mr. Beeson.



**B-TEAM** 

Left to right, top row: Lee, Wallace, James, Theis, Nichols, Lowe, Batson, Muedo, DeMoss, Coach Dee. Second row: Wells, Williams, Heide, Caton, Pascoe, Spann. Third row: Stutter, Vetters, Kirby, Cole, Kurtz, Bartee, Irving.









Coach—Louis Dee
Captains—Don Kitcher, Harold Coots

### Baseball Team



BASEBALL TEAM

BERT KIVELL Coach

JIMMY RODGERS



BURNICE HERRINGTON Pitcher



Pitcher



FRANKIE PETERS



ALLEN SHIPLEY Third Base



BOBBY FLANAGAN Right Field

ALLEN CUNNINGHAM Second Base



WARREN COOK Shortstop









DONALD FRANK Right Field

Center Field

GORDON HOPKINS First Base



LAWRENCE RICHARDS Left Field







7ennis

7eams





BOYS TENNIS—Left to right: Jeremy O'Conner, Leslie Laird, Carl Pohler.

Swimming

7eam

DIVING — Ronald Crossland, "Zeke" Ezekiel, John Kirby.

SWIMMING — Richard Harris, John Kirby.

DIVING—Edward Hamm, Howard Knight, Ronald Gersterman.

Girls' Sports

Swimming

Myrtle Gramman

Barbara Tiner



Louise Swindoll

Paula Peterson

Marty Quinn

Ruth Barsh

Paula Peterson

Marty Quinn



#### Volley Ball Team

Standing: Norma Wilford, Dee Hanf, S