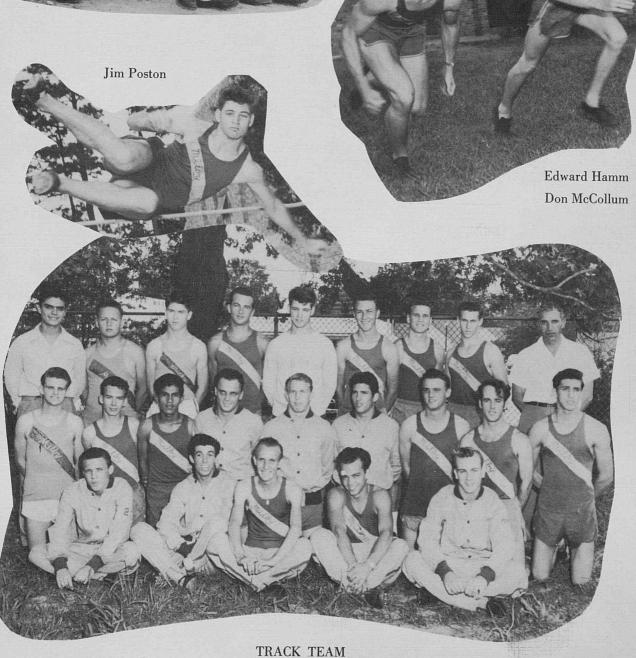

n. 27 Milby vs. Davis, 180 Jacintol

1-Milby vs. Sam Houston, 1st game 2 Milby vs. Lamar, 1st game 6-Milby vs. Reagan, 1st

Milby vs. Austin, 2nd game Milby vs. Davis, 2nd game -Milby vs. San Jacinto, 1st -Milby vs. Sam Houston, 1st



CECIL STRANGE



**BOBBY JOHNSON** 

EARL MARTIN

Buffs Drop Two





### Basketball



#### A-TEAM

Left to right: Mr. Dee, Cecil Strange, Richard Wheeler, Bruce Davis, Dale Anderson, Lawrence Richards, Alfred Salazar, Earl Martin, Donald Frank, Lupe Lopez, Charles Brown, Charlie DeMoss, Bobby Johnson, Mr. Beeson.



**B-TEAM** 

Left to right, top row: Lee, Wallace, James, Theis, Nichols, Lowe, Batson, Muedo, DeMoss, Coach Dee. Second row: Wells, Williams, Heide, Caton, Pascoe, Spann. Third row: Stutter, Vetters, Kirby, Cole, Kurtz, Bartee, Irving.









Coach—Louis Dee
Captains—Don Kitcher, Harold Coots

### Baseball Team



BASEBALL TEAM

BERT KIVELL Coach

JIMMY RODGERS



BURNICE HERRINGTON Pitcher



Pitcher



FRANKIE PETERS



ALLEN SHIPLEY Third Base



BOBBY FLANAGAN Right Field

ALLEN CUNNINGHAM Second Base



WARREN COOK Shortstop









DONALD FRANK Right Field

Center Field

GORDON HOPKINS First Base



LAWRENCE RICHARDS Left Field







7ennis

7eams





BOYS TENNIS—Left to right: Jeremy O'Conner, Leslie Laird, Carl Pohler.

Swimming

7eam

DIVING — Ronald Crossland, "Zeke" Ezekiel, John Kirby.

SWIMMING — Richard Harris, John Kirby.

DIVING—Edward Hamm, Howard Knight, Ronald Gersterman.

Girls' Sports

Swimming

Myrtle Gramman

Barbara Tiner



Louise Swindoll

Paula Peterson

Marty Quinn

Ruth Barsh

Paula Peterson

M