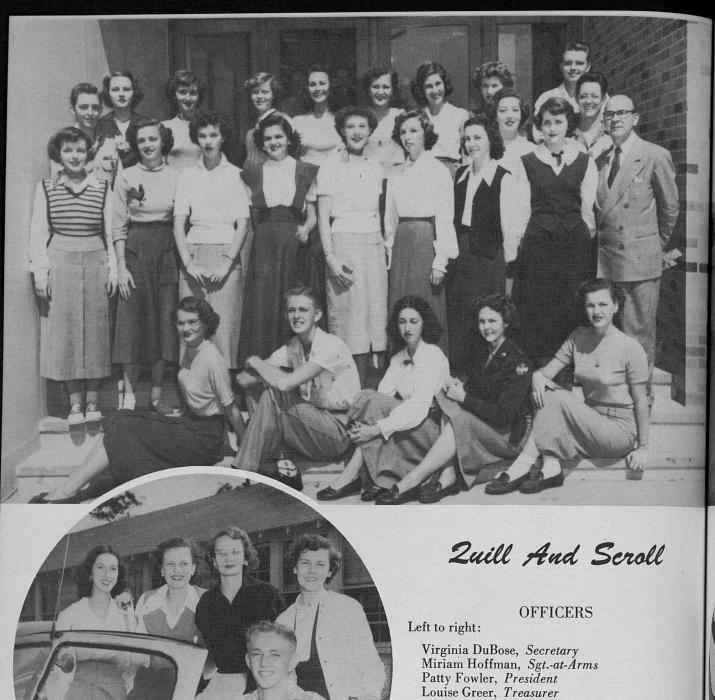

### Masque And Gavel

Glenda Commings, Secretary and Treasurer

The purpose of the Masque and Gavel is to stimulate speech activities in the school. First, by striving for oral excellence in class recitations, clubs, and class activities, in assemblies, in public speaking, and in reading; second, by striving to affect a closer relationship between the high school and community through co-operative activities with all recognized community groups; third, by reaffirming their allegiance to the United States of America and pledging themselves to uphold its democratic principles.

#### **MEMBERS**

Left to right in rows: Patty Fowler, Glenda Cummings, Virginia Du Bose, Gene Voss, Bobby Richardson, Dorothy Zuchowski, Jerry Schnapp, Barbara Sawyer, Sue May, Joy Miller, Karen Childers, Garrett McGowen, Horace Beck, Ruth Barsh, Wanda Ragland, Georgia Mae Farmer, Queen Waite, Howard Whitworth, Sondra Odom, Bobby Johnson, Jessie Lou Engdohl, Louise Greer, Ronald Dart, Mr. Bayless.