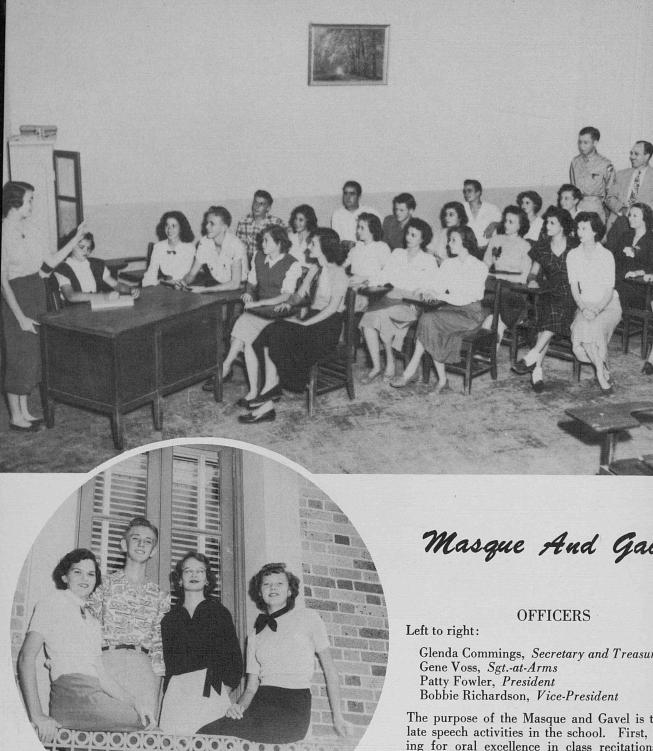

### Masque And Gavel

Glenda Commings, Secretary and Treasurer

The purpose of the Masque and Gavel is to stimulate speech activities in the school. First, by striving for oral excellence in class recitations, clubs, and class activities, in assemblies, in public speaking, and in reading; second, by striving to affect a closer relationship between the high school and community through co-operative activities with all recognized community groups; third, by reaffirming their allegiance to the United States of America and pledging themselves to uphold its democratic principles.

#### **MEMBERS**

Left to right in rows: Patty Fowler, Glenda Cummings, Virginia Du Bose, Gene Voss, Bobby Richardson, Dorothy Zuchowski, Jerry Schnapp, Barbara Sawyer, Sue May, Joy Miller, Karen Childers, Garrett McGowen, Horace Beck, Ruth Barsh, Wanda Ragland, Georgia Mae Farmer, Queen Waite, Howard Whitworth, Sondra Odom, Bobby Johnson, Jessie Lou Engdohl, Louise Greer, Ronald Dart, Mr. Bayless.