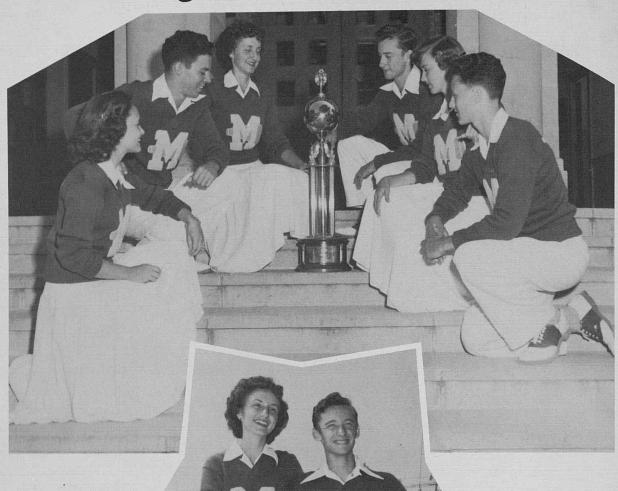

SWING YOH PAHDNERS

Most Representative Senior Boy

CHARLES HAMILTON

Most Representative Senior Girl

LOUISE GREER

Most Popular Senior Boy
BOBBY JOHNSON

Most Popular Senior Girl DOROTHY ZUCHOWSKI

Handsomest Senior Boy

RICHARD WHEELER

Most Beautiful Senior Girl
MIRIAM HOFFMAN

Handsomest Junior Boy FREDDIE MEYERS

Most Beautiful Junior Girl
VIVIAN HARRIS

Handsomest Sophomore Boy

JAMES BOEHM

Most Beautiful Sophomore Girl
SANDY LUNDSFORD