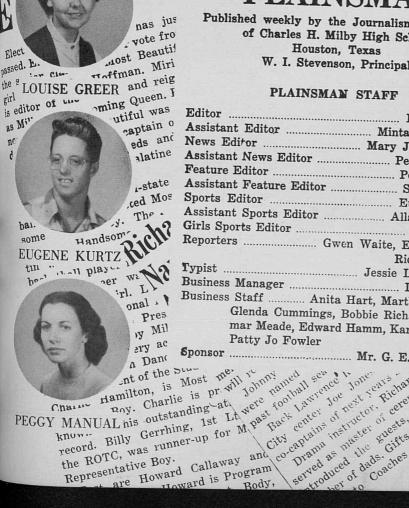

# **PLAINSMAN**

Published weekly by the Journalism Students of Charles H. Milby High School Houston, Texas W. I. Stevenson, Principal

PEGGY MANUELL

NHS; Quill and Scroll; Plainsman; Blackfriars; Volleyball Team; Modern Dance; Booster Club.

NADYNE MARKEY Orchestra; Band; Chorus; Blad Science Club; Booster Club.

BETTY MARTIN

EARL MARTIN
Lightweight Boxing Champion