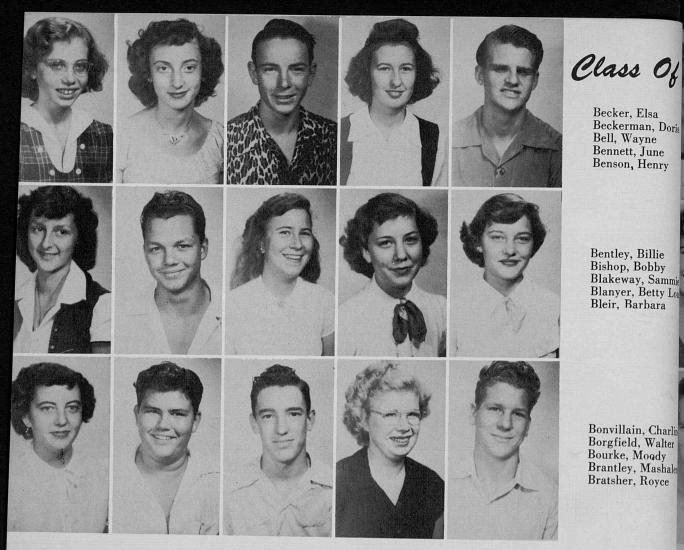

# Class Of '52

Allen, Joyce Allison, Gene Alsbrook, Sammy Alston, Barbara Anderson, Dale

Anderson, Jo Ann Anderson, Robert Archer, Michael Armstrong, Gary Augustina, Josephine

Avant, Jack Ayala, Rachel Bailey, Sue Bailey, William Barber, Flora

Barber, Leona Barbosa, Canchita Barker, Billy Backon, Graham Barker, Bobby

Bean, Perry Bear, Maurice Beard, Tommy Beavens, Virginia Becker, Beverly

LEY