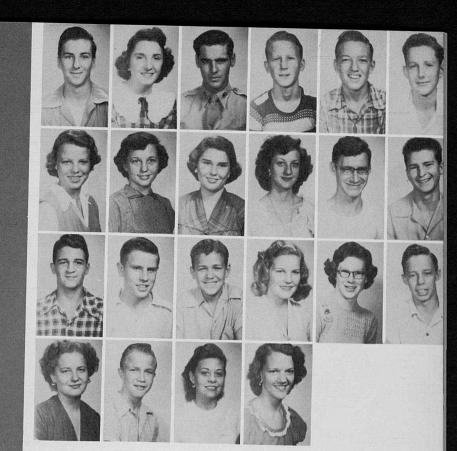

RICHARD GARDNER

RICHARD HARRIS ROTC, Lieutenant Colonel.

JOHN SIMMS

COLLEEN KELLEY

# Class Of '52

Allen, Joyce Allison, Gene Alsbrook, Sammy Alston, Barbara Anderson, Dale

Anderson, Jo Ann Anderson, Robert Archer, Michael Armstrong, Gary Augustina, Josephine

Avant, Jack Ayala, Rachel Bailey, Sue Bailey, William Barber, Flora

Barber, Leona Barbosa, Canchita Barker, Billy Backon, Graham Barker, Bobby

Bean, Perry Bear, Maurice Beard, Tommy Beavens, Virginia Becker, Beverly

LEY