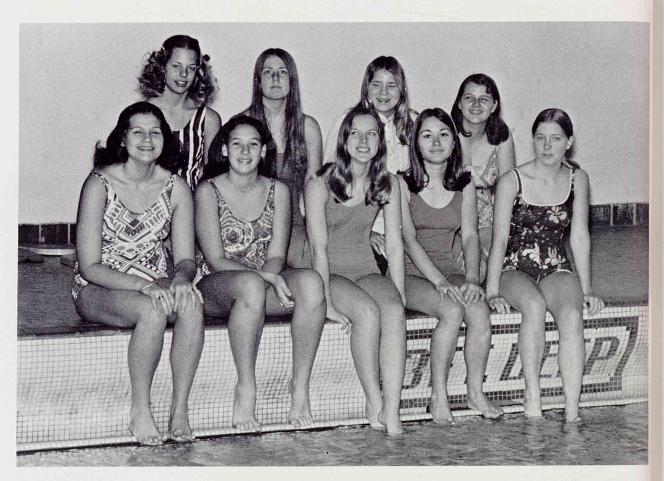

milby "mermaids"

girls swim team

girls badminton team

mrs. lana dunlap, coach of swim and badminton

first row: jackie patton, cathy sims. second row: debbie beeman, sharon feuge, cheryl simpson, lorette gallego, carole boyen.