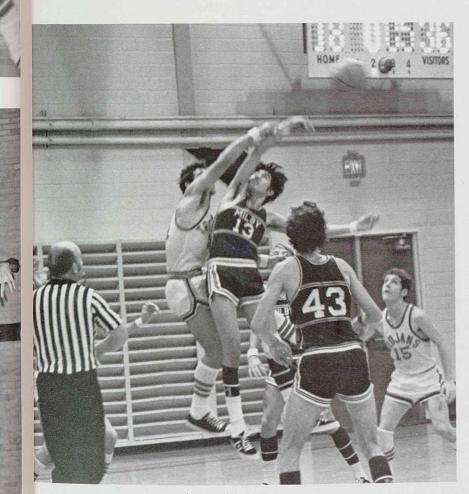

## 1972 basketball team . . .

| milby                         | 42 | sam rayburn         | 51 | milby | 65 | bellaire    | 63 |
|-------------------------------|----|---------------------|----|-------|----|-------------|----|
| milby                         | 47 | sam houston         | 58 | milby | 85 | scarborough | 51 |
| milby                         | 63 | el campo            | 52 | milby | 79 | austin      | 71 |
| milby                         | 56 | bellaire            | 58 | milby | 56 | wheatley    | 88 |
| beaumont tournament 3rd place |    |                     |    | milby | 60 | westbury    | 58 |
| milby                         | 50 | westbury            | 52 | milby | 63 | jones       | 61 |
| san jacinto tournament 2-2    |    |                     |    | milby | 55 | yates       | 78 |
| milby                         | 65 | sterling            | 75 | milby | 58 | austin      | 50 |
| milby                         | 86 | south houston       | 57 | milby | 52 | wheatley    | 82 |
| milby                         | 54 | bellaire            | 58 | milby | 62 | jones       | 66 |
| milby                         | 61 | furr                | 82 | milby | 77 | yates       | 87 |
|                               | ja | ycee tournament 1-2 |    |       |    |             |    |