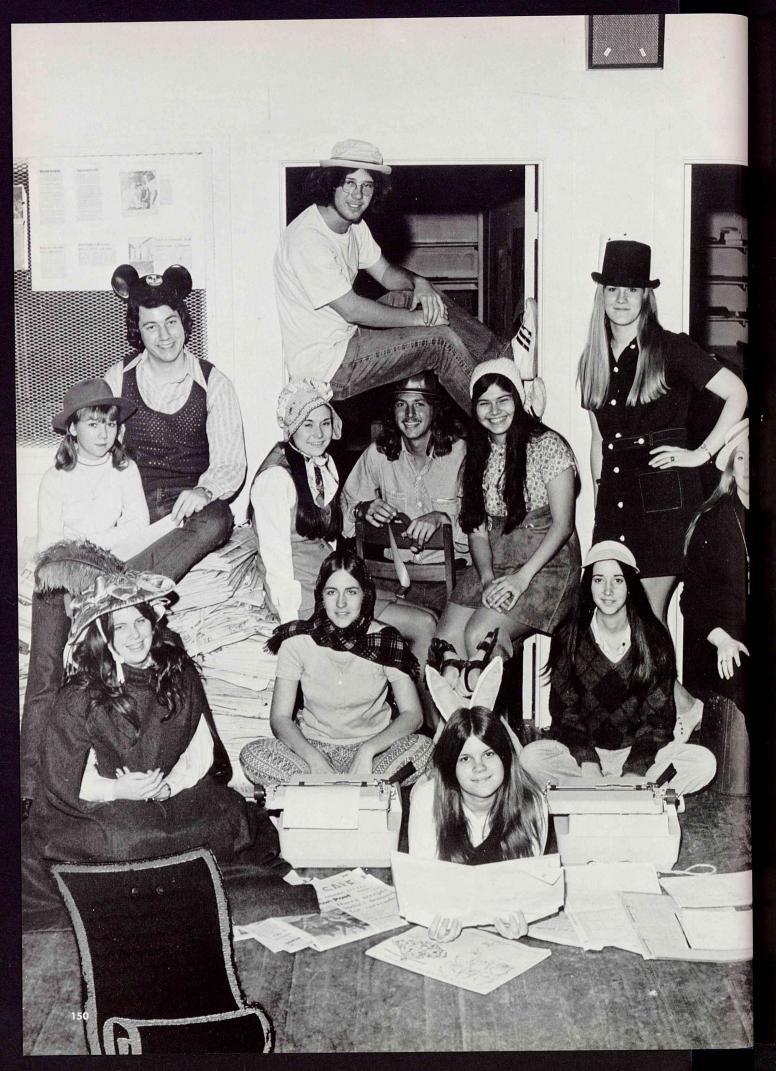

## quill and scroll

row one: anne barajas, carol parmeter, cindy lathan, gail jury, nancy bristow, and vickie cunningham. row two: jackie patton, cathy sim moemo perreira, bobby mason, scottie lawson, and martha medellin. row three: clayton morgan, janell lundine, mary murray, chris ku man, and dwight johnson. not pictured: dan mc carver and bennie liccioni.