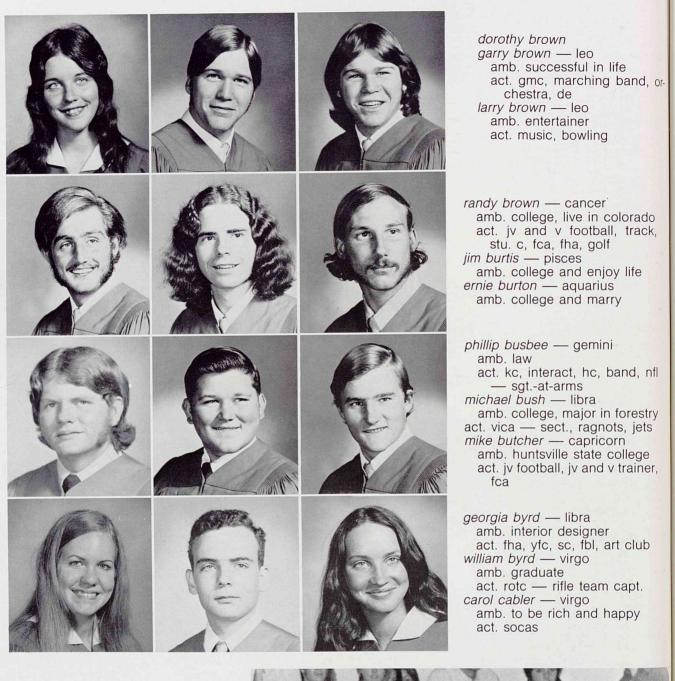

to be selected as an outstanding student many things are important . . . service to the school . . . activities . . . academic standing . . . all these, no one apart, can combine to create an outstanding senior . . .

"fields are won by those who believe in the winning."

- t. w. higginson

#### david allen

david allen has stacked up honors in both athletics and organizations. he was a member of the junior varsity and varsity football teams having served one year as the captain of the team. due to his outstanding athletic ability david has also lettered three years in basketball.

along with his sports activities, david is the secretary-treasurer for the fellowship of christian athletes and is a member of mu alpha theta and the letterman's club.

david was chosen by his classmates as the most handsome in both his sophomore and junior years.

#### tommy arnold

varsity athletic and is

ars

with many varied activities and honors to his credit tommy arnold has proven himself to be a fine leader and sincere friend.

tommy's manly activities include the national honor society, the spanish honor society, mu alpha theta, key club, president of the letterman's club, interact, fellowship of christian athletes, a member of the 1971 home-coming committee, and head row captain of flashcards.

listed in who's who of american high school students, tommy was on the all district baseball teams in 1970 and 1971. he was also awarded the most improved player and the hitting championship awards in 1970.

### cynthia camp

intelligence, initiative, friendliness, and scholarship characterize cynthia camp. she has participated in and led in many school activities as well as collected many honors and awards.

cynthia is vice president of the spanish club, a member of the spanish honor society, national honor society, national forensic league, youth for Christ, student council, and blackfriars, cynthia is president of the junior red cross, and writer's club. in addition, she is the secretary of lambda sigma alpha and mu alpha theta.

her awards are plentiful. she has received the american legion award, colson awards in essay and spelling, the national merit letter of commendation, first place in spelling for harris county, and first place medals in debate, spelling, and number sense.

ide mc co i be j jun

"fame is what you have taken, character's what you give; when to this thought you waken, then you begin to live."

— taylor

joanne carrigan

a genuine personality and unlimited dependability best describe joanne carrigan.

and

ety,

nior

ng,

de-

۱.

joanne has served on the executive board of student council for three years, having served as the vice president in 1971-1972. she is the parliamentarian for the national honor society, a member of the french club, modern dance club, mu alpha theta, national forensic league, and served on one of the 1971 homecoming committees.

in addition to joanne's scholastic abilities she has been the captain of the varsity volleyball team and has been a member of the swim team.

joanne is listed in who's who among american high school students and was a finalist for the most popular junior.

"good humor and generosity carry the day with popular hearts all over the world."

a. smith

jeff dowling

jeff dowling's great personality is only one of the traits that makes him outstanding.

while at milby jeff has contributed his energies and initiative to the betterment of the school.

jeff has won the american legion award, has been sergeant-at-arms of lambda sigma alpha, and has been a ar member of interact, the key club and the letterman's club. he has played varsity basketball for two years at milby.

his list of honors include: senior cheerleader, most popular senior, and finalist for the most handsome senior.

st le

th

"a wise man will make more opportunities than he finds."

— bacon

#### billy johnson

one of the most outstanding seniors at milby is billy johnson.

he has been active in many of the school's organizations. he has served as vice president of the key club and mu alpha theta and has been the treasurer of interact, other clubs include: the national honor society, the student council, german club, german honor society, fellowship of christian athletes, and national forensic league.

me billy was nominated for a listing in who's who among american high school students and was a delegate to the key club conventions in 1971 and 1972.

in addition to his many scholastic honors, billy has played junior varsity baseball for two years.

"too busy with crowded hours to fear to live or die . . ."

emerson

a singularly captivating personality and one strong in her ideas is lynn lary.

lynn Iary

lynn was chosen major of the co-ed cadettes for 1971-72. she is secretary of the future homemakers d america, a member of the future teachers of america, modern dance club, spanish club, the national honor so ciety, mu alpha theta, and golden m choir. Iynn was the 1971 homecoming halftime co-chairman and is a honorary member of the girl's booster club.

included in lynn's accomplishments is her d.a.r. award and being named the junior woman of rotary, as we as the fact that she was a delegate to girls' state. lynn is listed in who's who among american high school students, as well as a member of the society of outstanding american high school students.

lynn has also received the fannie davis award for most outstanding junior.

"humor is the harmony of the heart."

— jerrold

#### kristi luckow

being sincere is a part of kristi luckow. she seems to excel in everything and remains wonderfully down to earth.

in her years at milby kristi has had the honor of being selected junior cheerleader and at the present time is the senior head cheerleader.

kristi's list of clubs includes the modern dance club, tri-hi-y, future teacher's of america, girls' booster club, future homemakers of america. kristi was a flashcards row captain and served as the 1971 homecoming decol sturations co-chairman.

our outstanding senior was proud of being selected as a kaleidoscope usherette.

rs of

45

"speech is the golden harvest that followeth the flowering of thought."

- tupper

#### bill peckham

bill peckham is everywhere on campus and a familiar face to everyone. his sincere interest in milby as a whole makes him outstanding in everything he undertakes.

bill holds the unique position of serving as the president of various organizations. among them are: the student council, the national forensic league, lambda sigma alpha, the spanish honor society, the spanish club. he is also the vice president of the national honor society and a member of interact and mu alpha theta.

in the way of awards, bill has received the american legion award, junior rotarian, boys' state representative, best boy debater of 1970-71, prep bowl alternate for 1970-71.

listed in who's who of american high school students, bill received an award for the highest p.s.a.t. score in 1971.

#### richard shanks

scholastically, richard shanks is far above average, yet his interests include many different things.
 his many achievements include president of the national honor society and interact, vice president of national forensic league, and parliamentarian of the student council. richard is a member of the key club and mu alpha theta.

richard's awards are plentiful. he is listed in who's who of american high school students and has been chosen as junior rotarian. he is a finalist for national merit and received the n.e.d.t. certificate of merit.

another honor of richard's was being chosen outstanding debater at abilene christian college tournament and he placed second in u.i.l. district in 1970 and 1971.

since it has been my lot to find . . . at every parting of the road . . . the helping hand of comrade kind . . . to help me with my heavy load . . . and since i have no gold to give . . . and love alone must make amends . . . my humble prayer is, while i live . . . "God make me worthy of my friends."