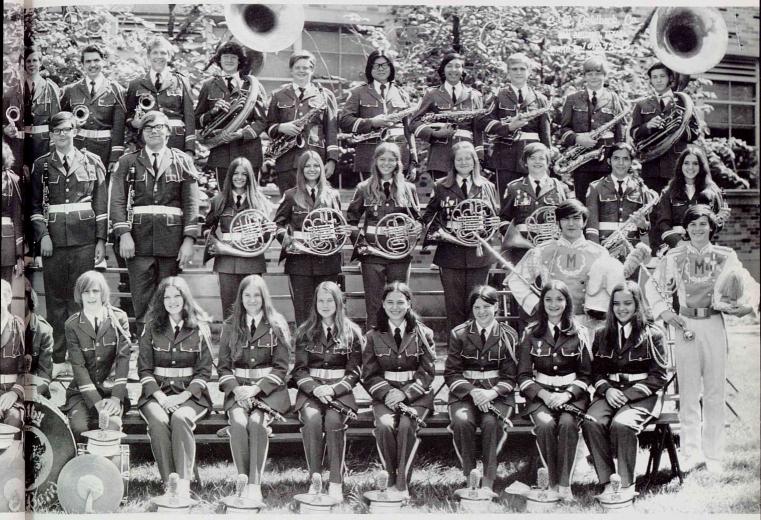

# 1972 j.v. football

first row: richard neeley, ronnie jones, walter hill, gil boyles, gary clendenon, danny shipper, lorenzo scott, joe garcia, steve corbut, coach lewis. second row: paul wilkens, woody hinton, wade hawkins, robert ball, ronnie churchill, joel hollis, gary roeder, dwight wagner. third row: tom craddock, mgr., chris swatek, kevin jackson, scott stepan, louis morrin, gerald trevino, greg rundell, leon evans, jerry nouwood. fourth row: bobby keul, mike dailey, dale gorree, john stone, bill bernhard, robert young, walter saucier, larry brooks.