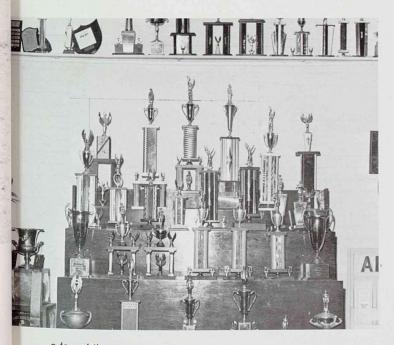

milby aces william byrd, *captain* 

a few of the many trophies won by the mighty muskets

color guard

bernard fulto, carl crafton, danny cruz, vernon delpece, robert burton

sponsors: row one: ann cook, ermelinda galaviz, ther aguirre. row two: vickie cunningham, anna jackson, sharon grimes.