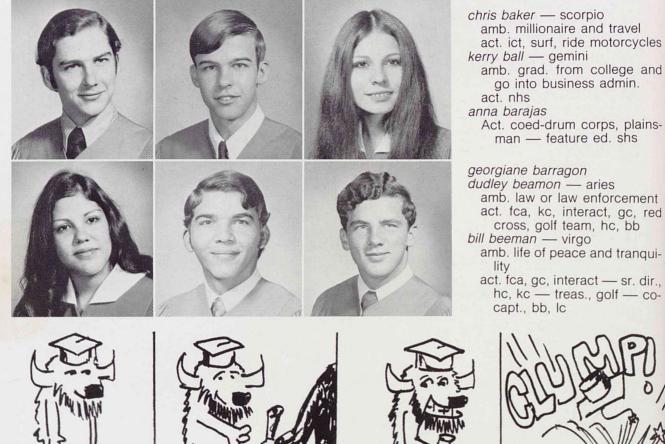

#### david allen

david allen has stacked up honors in both athletics and organizations. he was a member of the junior varsity and varsity football teams having served one year as the captain of the team. due to his outstanding athletic ability david has also lettered three years in basketball.

along with his sports activities, david is the secretary-treasurer for the fellowship of christian athletes and is a member of mu alpha theta and the letterman's club.

david was chosen by his classmates as the most handsome in both his sophomore and junior years.

#### tommy arnold

varsity athletic and is

ars

with many varied activities and honors to his credit tommy arnold has proven himself to be a fine leader and sincere friend.

tommy's manly activities include the national honor society, the spanish honor society, mu alpha theta, key club, president of the letterman's club, interact, fellowship of christian athletes, a member of the 1971 home-coming committee, and head row captain of flashcards.

listed in who's who of american high school students, tommy was on the all district baseball teams in 1970 and 1971. he was also awarded the most improved player and the hitting championship awards in 1970.

### cynthia camp

intelligence, initiative, friendliness, and scholarship characterize cynthia camp. she has participated in and led in many school activities as well as collected many honors and awards.

cynthia is vice president of the spanish club, a member of the spanish honor society, national honor society, national forensic league, youth for Christ, student council, and blackfriars, cynthia is president of the junior red cross, and writer's club. in addition, she is the secretary of lambda sigma alpha and mu alpha theta.

her awards are plentiful. she has received the american legion award, colson awards in essay and spelling, the national merit letter of commendation, first place in spelling for harris county, and first place medals in debate, spelling, and number sense.

ide mc co i be j jun

"fame is what you have taken, character's what you give; when to this thought you waken, then you begin to live."

— taylor

joanne carrigan

a genuine personality and unlimited dependability best describe joanne carrigan.

and

ety,

nior

ng,

de-

۱.

joanne has served on the executive board of student council for three years, having served as the vice president in 1971-1972. she is the parliamentarian for the national honor society, a member of the french club, modern dance club, mu alpha theta, national forensic league, and served on one of the 1971 homecoming committees.

in addition to joanne's scholastic abilities she has been the captain of the varsity volleyball team and has been a member of the swim team.

joanne is listed in who's who among american high school students and was a finalist for the most popular junior.

"good humor and generosity carry the day with popular hearts all over the world."

a. smith

jeff dowling

jeff dowling's great personality is only one of the traits that makes him outstanding.

while at milby jeff has contributed his energies and initiative to the betterment of the school.

jeff has won the american legion award, has been sergeant-at-arms of lambda sigma alpha, and has been a ar member of interact, the key club and the letterman's club. he has played varsity basketball for two years at milby.

his list of honors include: senior cheerleader, most popular senior, and finalist for the most handsome senior.

st le

th

"a wise man will make more opportunities than he finds."

— bacon

#### billy johnson

one of the most outstanding seniors at milby is billy johnson.

he has been active in many of the school's organizations. he has served as vice president of the key club and mu alpha theta and has been the treasurer of interact, other clubs include: the national honor society, the student council, german club, german honor society, fellowship of christian athletes, and national forensic league.

me billy was nominated for a listing in who's who among american high school students and was a delegate to the key club conventions in 1971 and 1972.

in addition to his many scholastic honors, billy has played junior varsity baseball for two years.

"too busy with crowded hours to fear to live or die . . ."

emerson

a singularly captivating personality and one strong in her ideas is lynn lary.

lynn Iary

lynn was chosen major of the co-ed cadettes for 1971-72. she is secretary of the future homemakers d america, a member of the future teachers of america, modern dance club, spanish club, the national honor so ciety, mu alpha theta, and golden m choir. Iynn was the 1971 homecoming halftime co-chairman and is a honorary member of the girl's booster club.

included in lynn's accomplishments is her d.a.r. award and being named the junior woman of rotary, as we as the fact that she was a delegate to girls' state. lynn is listed in who's who among american high school students, as well as a member of the society of outstanding american high school students.

lynn has also received the fannie davis award for most outstanding junior.

"humor is the harmony of the heart."

— jerrold

#### kristi luckow

being sincere is a part of kristi luckow. she seems to excel in everything and remains wonderfully down to earth.

in her years at milby kristi has had the honor of being selected junior cheerleader and at the present time is the senior head cheerleader.

kristi's list of clubs includes the modern dance club, tri-hi-y, future teacher's of america, girls' booster club, future homemakers of america. kristi was a flashcards row captain and served as the 1971 homecoming decol sturations co-chairman.

our outstanding senior was proud of being selected as a kaleidoscope usherette.

rs of

45

"speech is the golden harvest that followeth the flowering of thought."

- tupper

#### bill peckham

bill peckham is everywhere on campus and a familiar face to everyone. his sincere interest in milby as a whole makes him outstanding in everything he undertakes.

bill holds the unique position of serving as the president of various organizations. among them are: the student council, the national forensic league, lambda sigma alpha, the spanish honor society, the spanish club. he is also the vice president of the national honor society and a member of interact and mu alpha theta.

in the way of awards, bill has received the american legion award, junior rotarian, boys' state representative, best boy debater of 1970-71, prep bowl alternate for 1970-71.

listed in who's who of american high school students, bill received an award for the highest p.s.a.t. score in 1971.

#### richard shanks

scholastically, richard shanks is far above average, yet his interests include many different things.
 his many achievements include president of the national honor society and interact, vice president of national forensic league, and parliamentarian of the student council. richard is a member of the key club and mu alpha theta.

richard's awards are plentiful. he is listed in who's who of american high school students and has been chosen as junior rotarian. he is a finalist for national merit and received the n.e.d.t. certificate of merit.

another honor of richard's was being chosen outstanding debater at abilene christian college tournament and he placed second in u.i.l. district in 1970 and 1971.

since it has been my lot to find . . . at every parting of the road . . . the helping hand of comrade kind . . . to help me with my heavy load . . . and since i have no gold to give . . . and love alone must make amends . . . my humble prayer is, while i live . . . "God make me worthy of my friends."