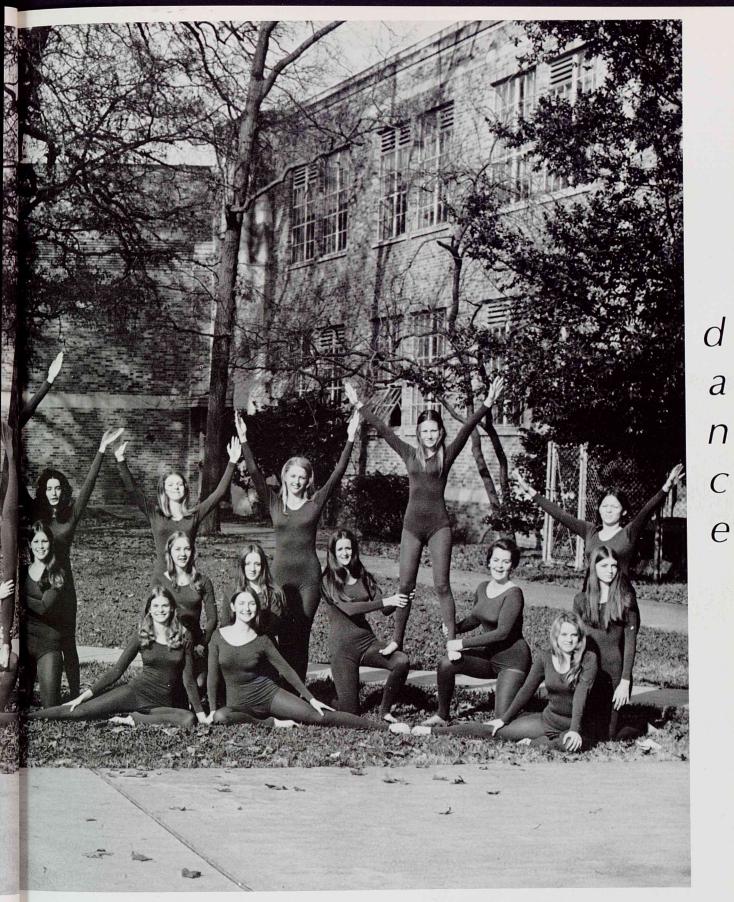

nancy bristow president

lorna baccus vice-president

bennie liccioni secretary m o d e r n

mrs. pidcoke sponsor

cindy latham sgt.-at-arms

terry kashmiersky choreographer

d a n c e

peggy purvis treasurer

sitting: terri knox, marla brock, jamie dickey, terri kasmiersky, toni kennard, denise stewart. kneeling: marilyn biles, nancy tuley, par ack smith, kathy schroder, judy adams, marsha high, pat raney, carla erdmanm, kathy williams, peggy purvis, barbara perkins, thersa wor hol

r, pal ack. *standing:* lorna baccus, cindy shearer, pat nagle, cheryl simpson, nancy bristow, jerrie martin, gail jury, phyllis keng, lynn lary, laura a wo<sup>c</sup> holland, jane blount.

# modern dance creates lithe bodies . . .