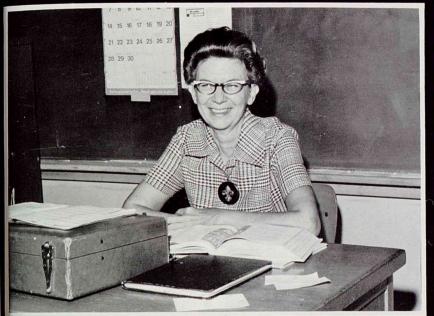

#### dedication

when all is said and done when we recall the highlights of our years at milby, it will be to our instructors to whom we owe our greatest tributes.

mrs. ann limerick is one of those exceptionally, rare teachers who has related to us as a teacher, friend, and counselor. our insight has been deepened and our knowledge magnified by one who will forever remain outstanding in our memory. when our joys were many or the chips were down, mrs. limerick was always there with an open mind and heart.

words cannot express the gratitude and respect of everyone, past and present, toward a woman who has been teacher, counselor, and confidante.

with thankful hearts, we, the 1972 staff, dedicate the milby buffalo to mrs. ann limerick.