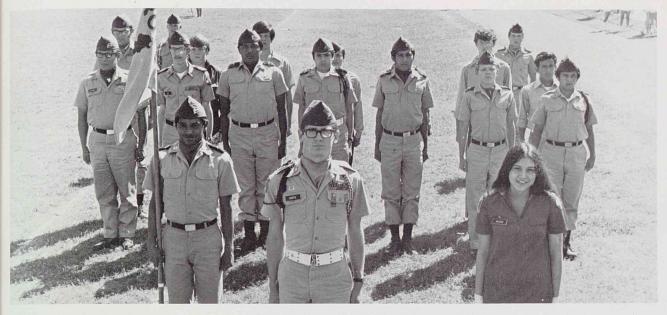

### milby rotc battalion

samuel e. fair commandant

battalion staff

row one: david rodriguez, sharon grimes. row two: henry zepeda, ann cook, joe partida, annie jackson, vickie cunningham.

mighty milby muskets and gus guevera, captain receiving one of many awards

milby aces william byrd, *captain* 

a few of the many trophies won by the mighty muskets

color guard

bernard fulto, carl crafton, danny cruz, vernon delpece, robert burton

sponsors: row one: ann cook, ermelinda galaviz, ther aguirre. row two: vickie cunningham, anna jackson, sharon grimes.