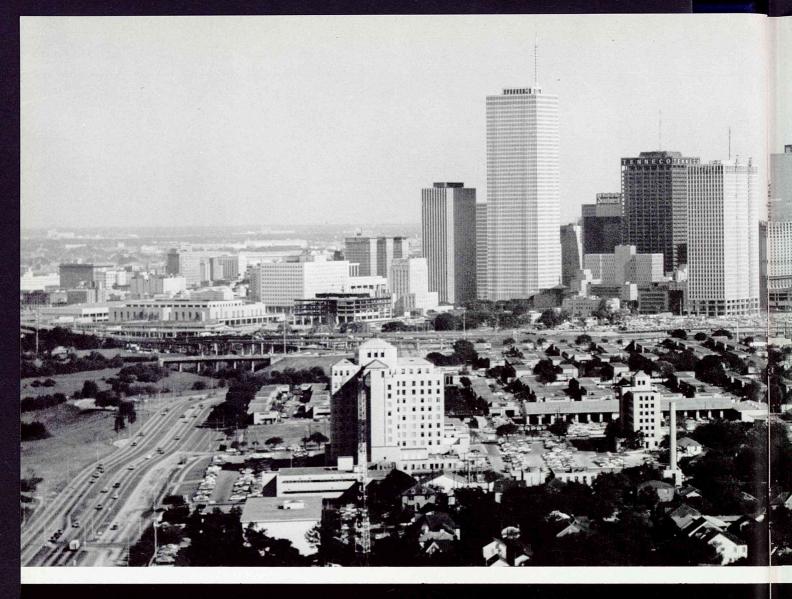

#### onward milby

march 28, 1926, was an important date for charles h. milby senior high school. on that day, 13 teachers and 212 students marched down broadway from the harrisburg school to 1601 broadway, the site of the new milby senior high school.

milby continued to grow from 212 in the spring of 1926 to the present total of 2,073 students. the number of graduates has increased from 35 to the present 677. the number of teachers has correspondingly increased as there were 13 in 1926 and 94 are presently employed at milby . . . yes, onward milby . . .