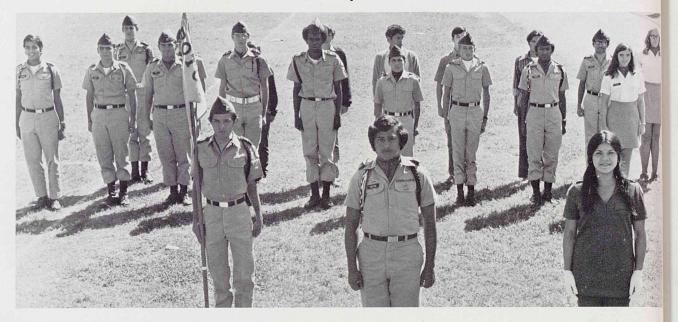

### milby rotc battalion

samuel e. fair commandant

battalion staff

row one: david rodriguez, sharon grimes. row two: henry zepeda, ann cook, joe partida, annie jackson, vickie cunningham.

mighty milby muskets and gus guevera, captain receiving one of many awards

milby aces william byrd, *captain* 

a few of the many trophies won by the mighty muskets

color guard

bernard fulto, carl crafton, danny cruz, vernon delpece, robert burton

sponsors: row one: ann cook, ermelinda galaviz, ther aguirre. row two: vickie cunningham, anna jackson, sharon grimes.