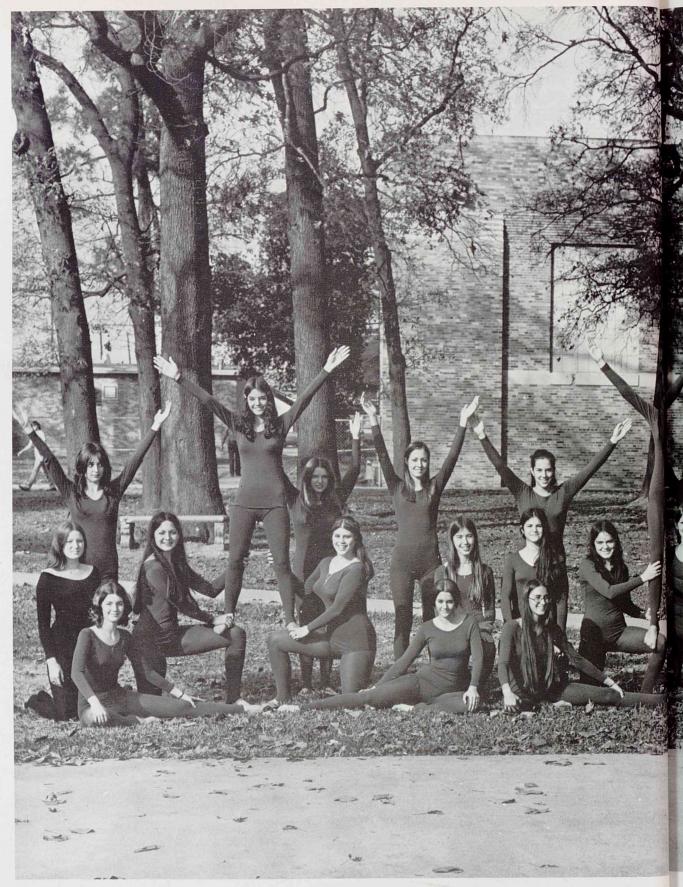

nancy bristow president

lorna baccus vice-president

bennie liccioni secretary m o d e r n

mrs. pidcoke sponsor

cindy latham sgt.-at-arms

terry kashmiersky choreographer

d a n c e

peggy purvis treasurer

sitting: terri knox, marla brock, jamie dickey, terri kasmiersky, toni kennard, denise stewart. kneeling: marilyn biles, nancy tuley, par ack smith, kathy schroder, judy adams, marsha high, pat raney, carla erdmanm, kathy williams, peggy purvis, barbara perkins, thersa wor hol

r, pal ack. *standing:* lorna baccus, cindy shearer, pat nagle, cheryl simpson, nancy bristow, jerrie martin, gail jury, phyllis keng, lynn lary, laura a wo<sup>c</sup> holland, jane blount.

# modern dance creates lithe bodies . . .