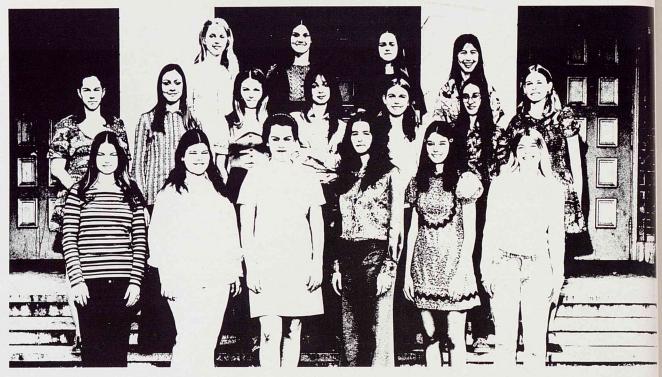

#### graduates . .

row one: pat nagle, jan harden, barbara perkins, gail jury, cindy shearer, cindy latham. row two: nancy bristow, cheryl simpson, phyllis keng, lorna baccus, kathy kasmiersky, jamie dickey, terri kasmiersky. row three: lynn lary, patricia severance, peggy purvis, kathy schroder.

#### undergraduates . .

row one: pat raney, denise stewart, marla brock, laura holland, terri knox. row two: judy adams, marilyn biles, toni kennard, nancy tuley, paula smith, theresa womack. row three: marsha high, jerrie martin, janie blount, kathy williams, kathy kasmiersky, jamie dickey.