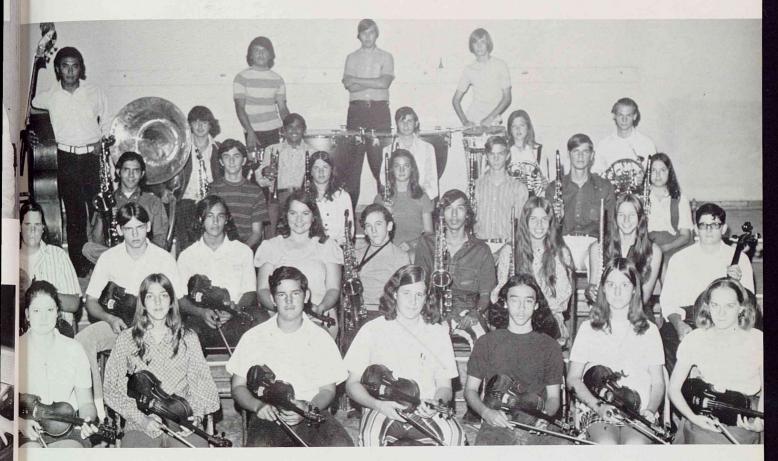

### milby's orchestra . . . beautiful music

row one: sarah tatum, ellen miles, dana magness, george dudley, sammy ramirez, jean williams, janis hale. row two: mark mc combs, flash gordon, victor ramirez, madeline sellman, shawn smith, robert hernandez, cathy carnes, kenna larned, vernon delpesce. row three: roy tristan, kip stodghill, pam harrington, reta de forke, kenneth rick, joel hollis, debbie pinner. row four: gabriel arcizo, edward chebret, hector hidalgo, albert barron, vicki adams, jamey cox. row five: randy sanchez, richard jones, danny hollaway.

gabriel arcizo, librarian; pam harrington, secretary; randy sanchez, student conductor.