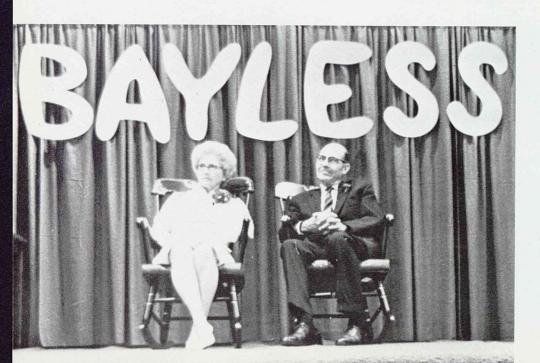

## bayless day

exes came from all over the u.s. to pay homage to a grand couple, mr. and mrs. roscoe bayless.

er

hey, you cut! you don't get any chicken for that.

well, well! what do i do with that