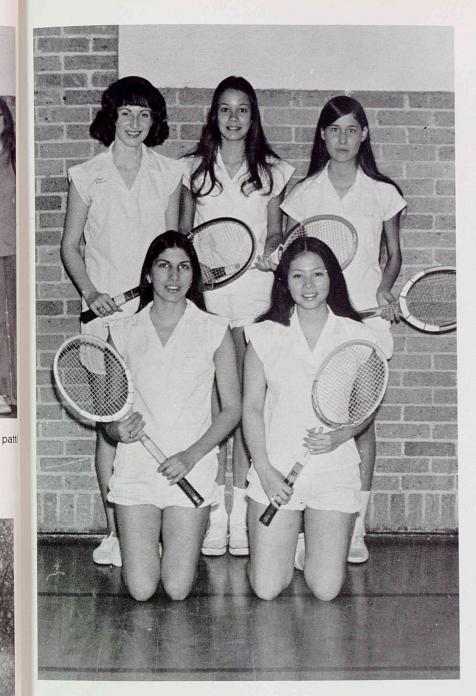

girls' volleyball team had a good season

miss k. harry, coach

fir

first row: janice contreras, molly joe. second row: carol lazell, lori murray, deborah camp.

m i l b y tennis e a m

dorthy winn, coach

row 1: jerry miller, ellis dunn, mike marlin. row 2: gary draper, larry amato, kenny pinion, jimmy horten, robin baldwin, bob bacon.