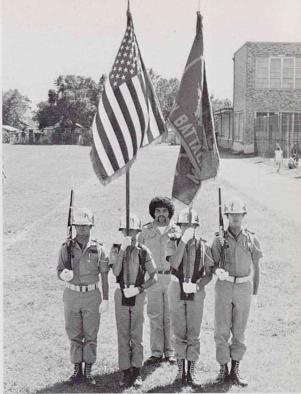

## color guard

ollie owl

carrie craig staff sergeant

debbie foster quartermaster

gina boyd corporal

candy coley corporal

linda fordyce corporal

mary gallegos corporal

milby aces william byrd, *captain* 

a few of the many trophies won by the mighty muskets

color guard

bernard fulto, carl crafton, danny cruz, vernon delpece, robert burton

sponsors: row one: ann cook, ermelinda galaviz, ther aguirre. row two: vickie cunningham, anna jackson, sharon grimes.