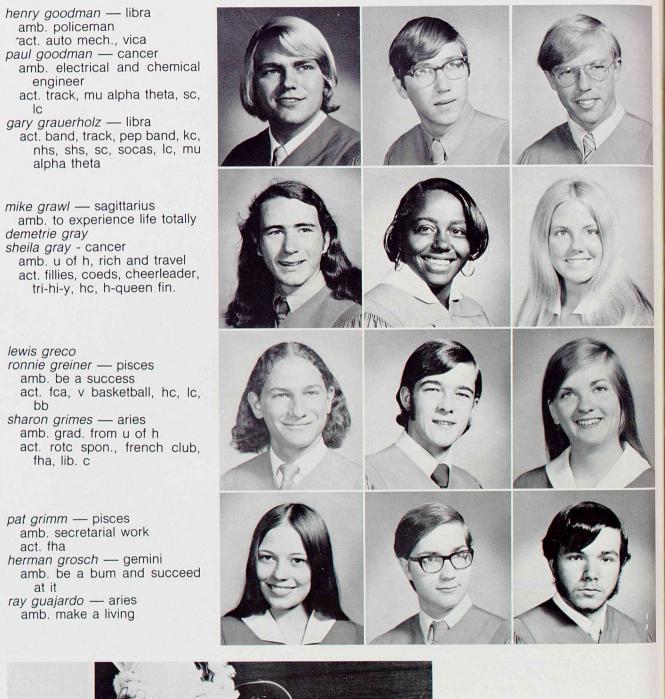

#### onward milby

march 28, 1926, was an important date for charles h. milby senior high school. on that day, 13 teachers and 212 students marched down broadway from the harrisburg school to 1601 broadway, the site of the new milby senior high school.

after a great deal of controversy, it was agreed that the school would be named for a prominent man, charles h. milby, who served his community in many official capacities, civic, political, and educational. it was felt that his outstanding contributions to the community entitled him to this honor.

mr. w. i. stevenson was hired as the new principal in the summer of 1925, and served the community well until 1960. at this time mr. roscoe bayless became the principal. after having served the school faithfully for eleven additional years mr. bayless relinquished the reins of the school this past summer of 1971. milby is proud to boast of another outstanding educator in the person of mr. claude h. brinkley, jr. as her new principal.

milby continued to grow from 212 in the spring of 1926 to the present total of 2,073 students. the number of graduates has increased from 35 to the present 677. the number of teachers has correspondingly increased as there were 13 in 1926 and 94 are presently employed at milby . . . yes, onward milby . . .