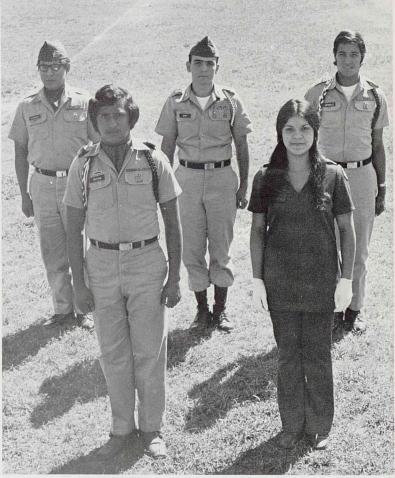

### milby rotc battalion

samuel e. fair commandant

battalion staff

row one: david rodriguez, sharon grimes. row two: henry zepeda, ann cook, joe partida, annie jackson, vickie cunningham.

mighty milby muskets and gus guevera, captain receiving one of many awards

milby aces william byrd, *captain* 

a few of the many trophies won by the mighty muskets

color guard

bernard fulto, carl crafton, danny cruz, vernon delpece, robert burton

sponsors: row one: ann cook, ermelinda galaviz, ther aguirre. row two: vickie cunningham, anna jackson, sharon grimes.