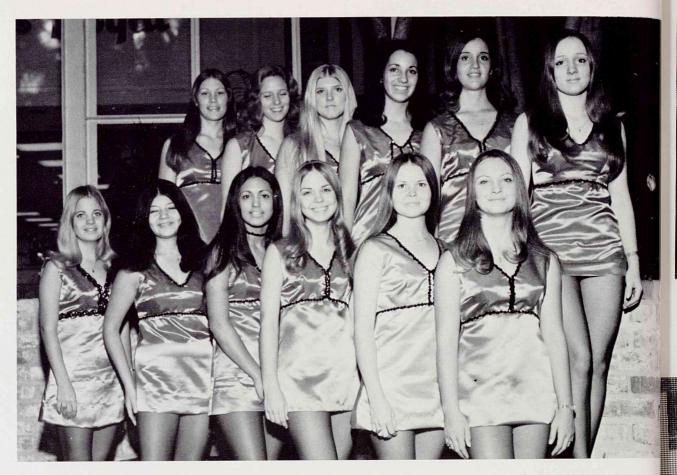

#### with the 1972 cuties . .

first row lynn lary, miss sweden, cindy shearer, miss japan, sheila gray, miss holland, pat nagle, miss russia; patsy lester, miss france, gail jury, miss spain; naomi gatch, miss scotland. *second row*: lorna baccus, miss italy; sally smith, miss united states; elaine falk, miss germany.