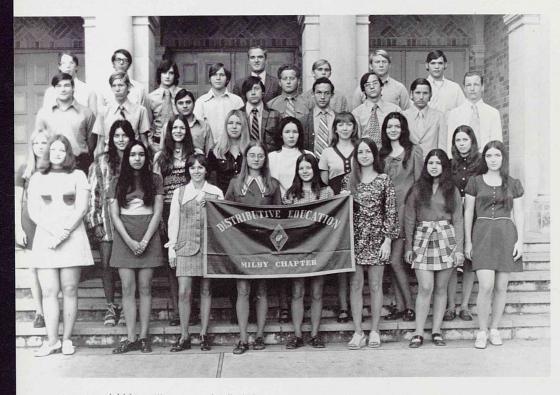

### distributive education

row one: marsha sanders, secretary; kathy schwing, president; angela cochran, treas er. row two: johnnie faye martin, historian; debbie maddison, parliamentarian; annie tije na, reporter; mr. houston williams, sponsor.

*row one:* debbie matteson, annie tijerina, peggy oenning, joan alsworth, mattie lawson, marsha sanders, beatrice chapa, gloria pickens. *row two:* debbie peters, dorothy brown, angela cochran, kathy schwing, lisa duncan, elise carlson, connie cox, johnnie faye martin. *row three:* david fuschak, ralph malek, charles saur, david horn, walton staubine, ricky raska, richard horn, doug raska. *row four:* tommy lilley, johnny langley, lee howard, garry brown, larry little, kane austin, alan penn, danny riess.

## distributive education

my chief duty and joy is to accomplish humble tasks as if they were great and noble . . .

- helen keller

johnne faye martin palais royal

angela cochran parkview pharmacy

margaret de forke woolworth