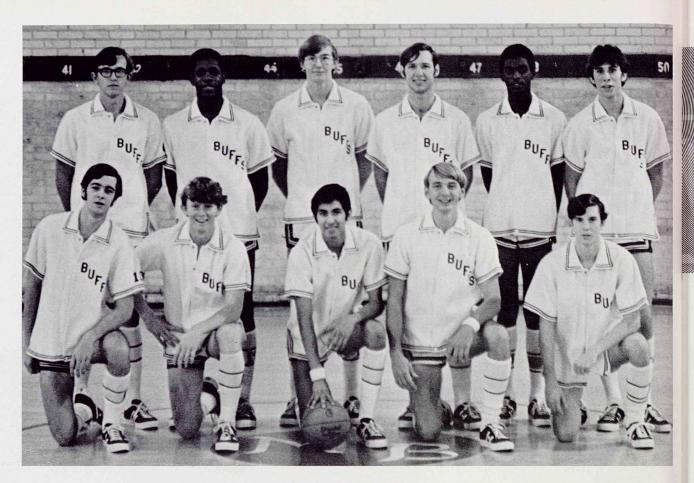

## 1972 basketball team . . .

| milby                         | 42 | sam rayburn         | 51 | milby | 65 | bellaire    | 63 |
|-------------------------------|----|---------------------|----|-------|----|-------------|----|
| milby                         | 47 | sam houston         | 58 | milby | 85 | scarborough | 51 |
| milby                         | 63 | el campo            | 52 | milby | 79 | austin      | 71 |
| milby                         | 56 | bellaire            | 58 | milby | 56 | wheatley    | 88 |
| beaumont tournament 3rd place |    |                     |    | milby | 60 | westbury    | 58 |
| milby                         | 50 | westbury            | 52 | milby | 63 | jones       | 61 |
| san jacinto tournament 2-2    |    |                     |    | milby | 55 | yates       | 78 |
| milby                         | 65 | sterling            | 75 | milby | 58 | austin      | 50 |
| milby                         | 86 | south houston       | 57 | milby | 52 | wheatley    | 82 |
| milby                         | 54 | bellaire            | 58 | milby | 62 | jones       | 66 |
| milby                         | 61 | furr                | 82 | milby | 77 | yates       | 87 |
|                               | ja | ycee tournament 1-2 |    |       |    |             |    |