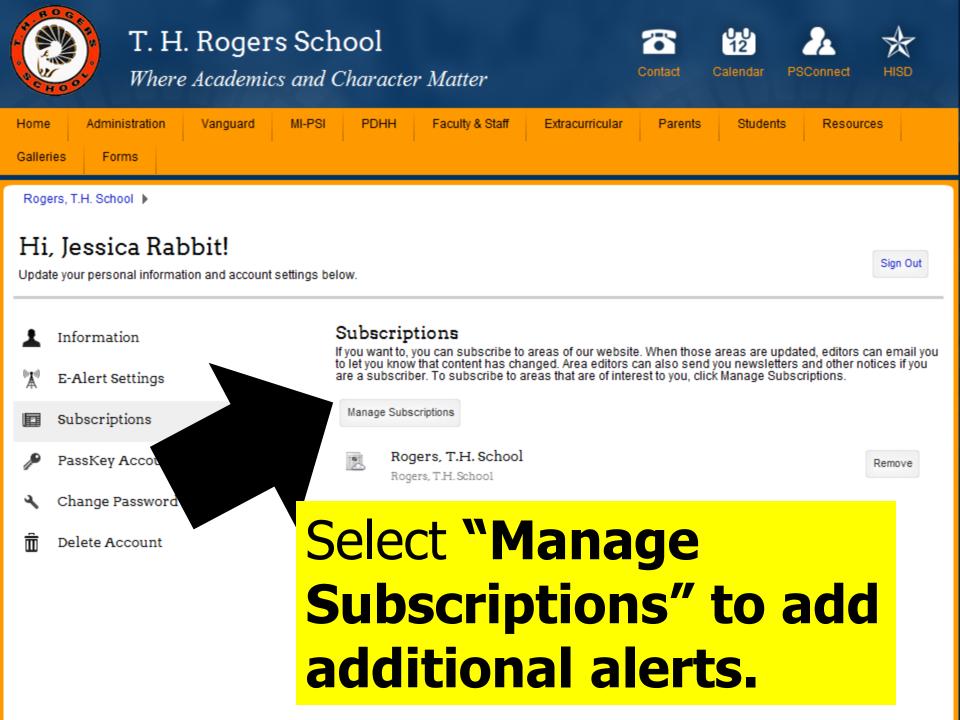

## Please send concerns to twilson2@houstonisd.org.

Vanguard Staff Directories

| There requerines and Character Matter                                      |                                                                                                                                             |  |  |  |  |  |
|----------------------------------------------------------------------------|---------------------------------------------------------------------------------------------------------------------------------------------|--|--|--|--|--|
| Home Administration Vanguard MI                                            | I-PSI PDHH Faculty & Staff Extracurricular Parents Students Resources                                                                       |  |  |  |  |  |
| Galleries                                                                  |                                                                                                                                             |  |  |  |  |  |
| Rogers, T.H. School 🕨                                                      |                                                                                                                                             |  |  |  |  |  |
| Hi, Jessica Rabbit!<br>Update your personal information and account settin | ngs below.                                                                                                                                  |  |  |  |  |  |
| 1 Information                                                              | <b>E-Alert Settings</b><br>Enter your mobile details below to receive text message Broadcast E-Alerts if your district elects to send them. |  |  |  |  |  |
| 🖞 E-Alert Settings                                                         | Additional charges may apply depending on your wireless provider service agreement.                                                         |  |  |  |  |  |
| Subscriptions                                                              | 10 Digit Mobile Number:                                                                                                                     |  |  |  |  |  |
| 🔎 PassKey Accounts                                                         | 713-777-9311                                                                                                                                |  |  |  |  |  |
| 🔧 Change Password                                                          | Mobile Provider:                                                                                                                            |  |  |  |  |  |
| 🛱 Delete Account                                                           | AT&T 💌                                                                                                                                      |  |  |  |  |  |
|                                                                            | Send me only emergency mobile E-Alerts.                                                                                                     |  |  |  |  |  |
|                                                                            | Save Changes                                                                                                                                |  |  |  |  |  |
|                                                                            | Third-party Alerts<br>Click a service below to sign up.                                                                                     |  |  |  |  |  |
|                                                                            | The<br>Weather<br>Channel Severe Weather Alerts                                                                                             |  |  |  |  |  |
| f Share 0 Tweet 0 Pinterest 0 <                                            | ShareThis New Email O                                                                                                                       |  |  |  |  |  |

#### Manage Subscriptions

Search for content that is of interest to you, and place a checkmark next to each area you wish to subscribe to. You can unsubscribe by removing the checkmark next to an area. Be sure to browse both the Homepages and Calendars tab, and the Other Areas of Interest tab.