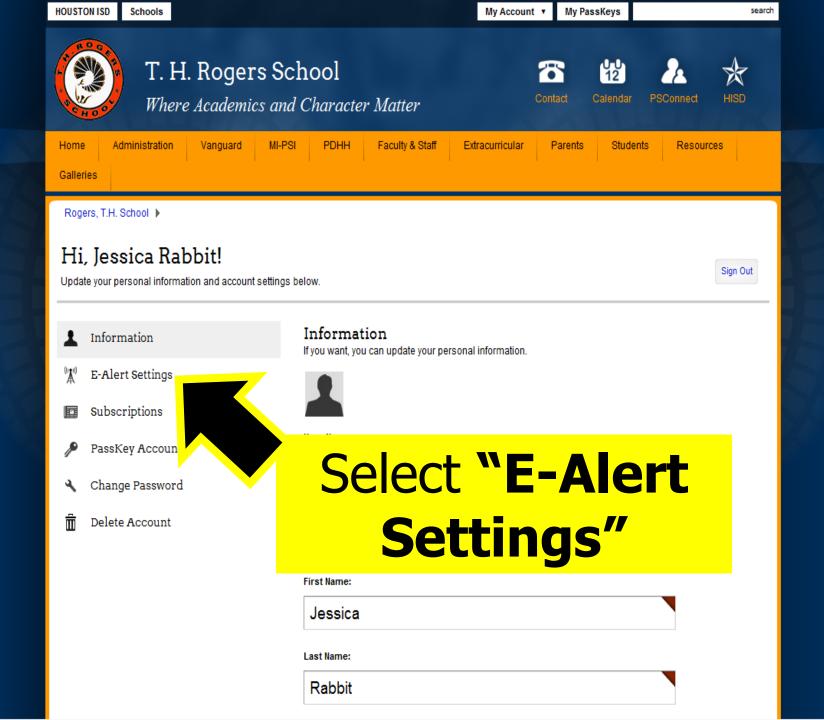

## Please send concerns to twilson2@houstonisd.org.

Vanguard Staff Directories

| There requerines and Character Matter                                      |                                                                                                                                             |  |  |  |  |  |
|----------------------------------------------------------------------------|---------------------------------------------------------------------------------------------------------------------------------------------|--|--|--|--|--|
| Home Administration Vanguard MI                                            | I-PSI PDHH Faculty & Staff Extracurricular Parents Students Resources                                                                       |  |  |  |  |  |
| Galleries                                                                  |                                                                                                                                             |  |  |  |  |  |
| Rogers, T.H. School 🕨                                                      |                                                                                                                                             |  |  |  |  |  |
| Hi, Jessica Rabbit!<br>Update your personal information and account settin | ngs below.                                                                                                                                  |  |  |  |  |  |
| 1 Information                                                              | <b>E-Alert Settings</b><br>Enter your mobile details below to receive text message Broadcast E-Alerts if your district elects to send them. |  |  |  |  |  |
| 🖞 E-Alert Settings                                                         | Additional charges may apply depending on your wireless provider service agreement.                                                         |  |  |  |  |  |
| Subscriptions                                                              | 10 Digit Mobile Number:                                                                                                                     |  |  |  |  |  |
| 🔎 PassKey Accounts                                                         | 713-777-9311                                                                                                                                |  |  |  |  |  |
| 🔧 Change Password                                                          | Mobile Provider:                                                                                                                            |  |  |  |  |  |
| 🛱 Delete Account                                                           | AT&T 💌                                                                                                                                      |  |  |  |  |  |
|                                                                            | Send me only emergency mobile E-Alerts.                                                                                                     |  |  |  |  |  |
|                                                                            | Save Changes                                                                                                                                |  |  |  |  |  |
|                                                                            | Third-party Alerts<br>Click a service below to sign up.                                                                                     |  |  |  |  |  |
|                                                                            | The<br>Weather<br>Channel Severe Weather Alerts                                                                                             |  |  |  |  |  |
| f Share 0 Tweet 0 Pinterest 0 <                                            | ShareThis New Email O                                                                                                                       |  |  |  |  |  |