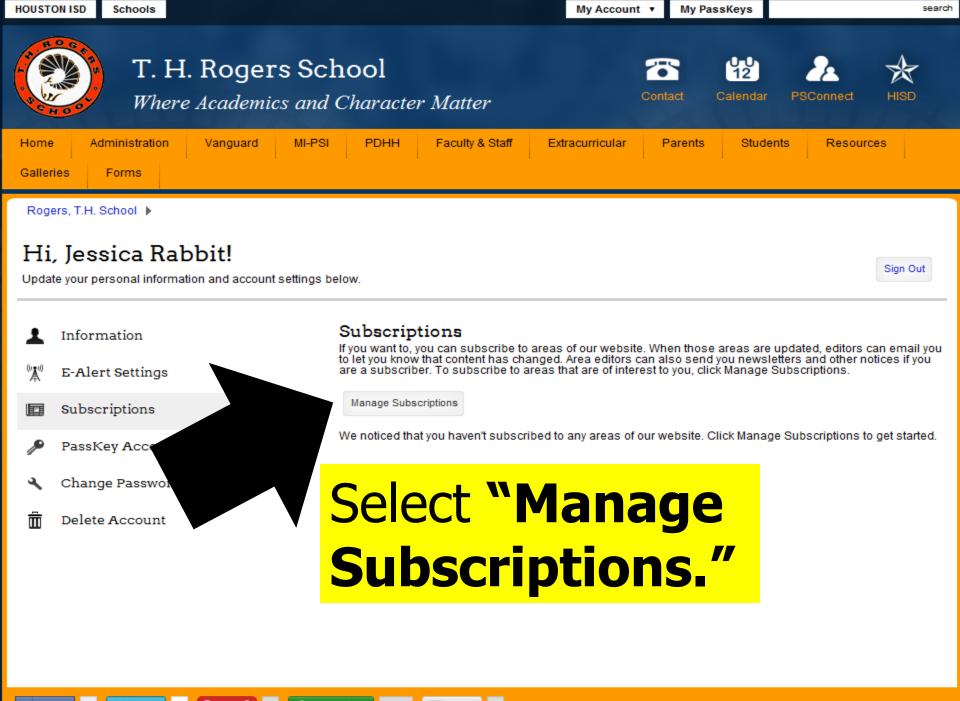

#### Manage Subscriptions

Search for content that is of interest to you, and place a checkmark next to each area you wish to subscribe to. You can unsubscribe by removing the checkmark next to an area. Be sure to browse both the Homepages and Calendars tab, and the Other Areas of Interest tab.