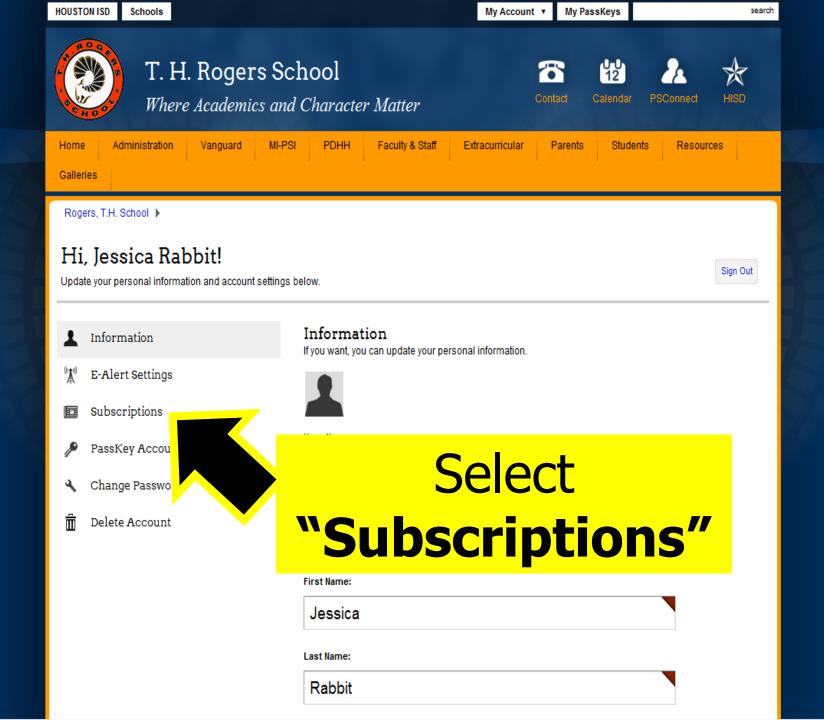

#### Manage Subscriptions

Search for content that is of interest to you, and place a checkmark next to each area you wish to subscribe to. You can unsubscribe by removing the checkmark next to an area. Be sure to browse both the Homepages and Calendars tab, and the Other Areas of Interest tab.