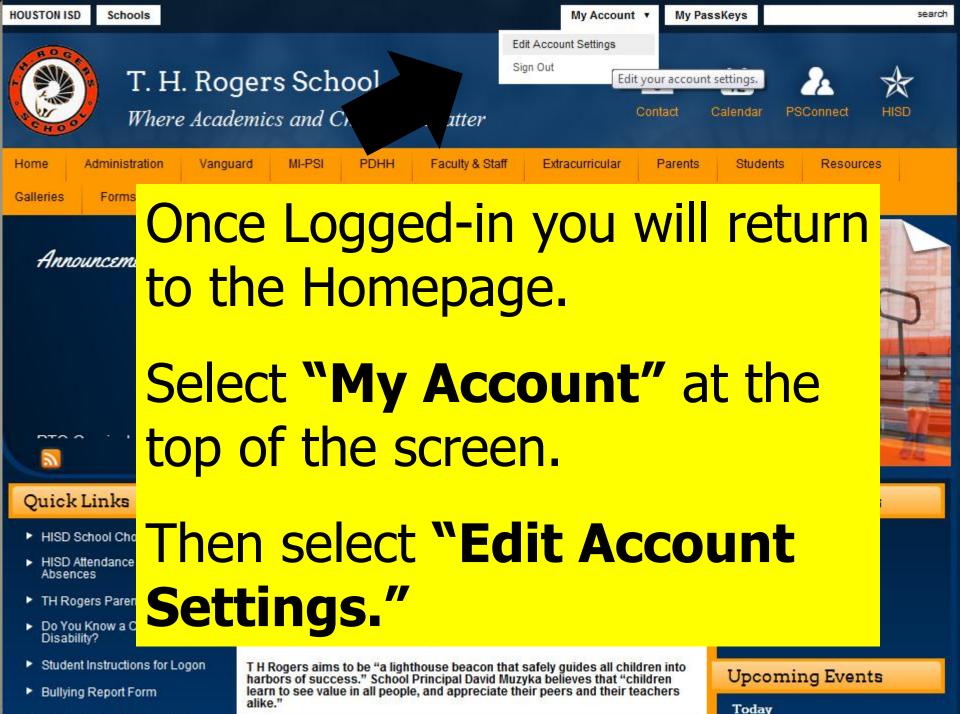

## Please send concerns to twilson2@houstonisd.org.

Vanguard Staff Directories

| There requerines and Character Matter                                      |                                                                                                                                             |  |  |  |  |  |
|----------------------------------------------------------------------------|---------------------------------------------------------------------------------------------------------------------------------------------|--|--|--|--|--|
| Home Administration Vanguard MI                                            | I-PSI PDHH Faculty & Staff Extracurricular Parents Students Resources                                                                       |  |  |  |  |  |
| Galleries                                                                  |                                                                                                                                             |  |  |  |  |  |
| Rogers, T.H. School 🕨                                                      |                                                                                                                                             |  |  |  |  |  |
| Hi, Jessica Rabbit!<br>Update your personal information and account settin | ngs below.                                                                                                                                  |  |  |  |  |  |
| 1 Information                                                              | <b>E-Alert Settings</b><br>Enter your mobile details below to receive text message Broadcast E-Alerts if your district elects to send them. |  |  |  |  |  |
| 🖞 E-Alert Settings                                                         | Additional charges may apply depending on your wireless provider service agreement.                                                         |  |  |  |  |  |
| Subscriptions                                                              | 10 Digit Mobile Number:                                                                                                                     |  |  |  |  |  |
| 🔎 PassKey Accounts                                                         | 713-777-9311                                                                                                                                |  |  |  |  |  |
| 🔧 Change Password                                                          | Mobile Provider:                                                                                                                            |  |  |  |  |  |
| 🛱 Delete Account                                                           | AT&T 💌                                                                                                                                      |  |  |  |  |  |
|                                                                            | Send me only emergency mobile E-Alerts.                                                                                                     |  |  |  |  |  |
|                                                                            | Save Changes                                                                                                                                |  |  |  |  |  |
|                                                                            | Third-party Alerts<br>Click a service below to sign up.                                                                                     |  |  |  |  |  |
|                                                                            | The<br>Weather<br>Channel Severe Weather Alerts                                                                                             |  |  |  |  |  |
| f Share 0 Tweet 0 Pinterest 0 <                                            | ShareThis New Email O                                                                                                                       |  |  |  |  |  |