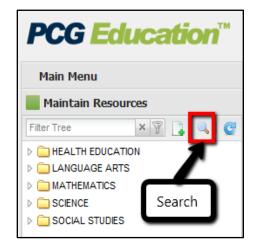

## Navigation Tree

For many of the menu selections, you will see 3 icons at the top of the navigation tree.

The first icon is the **New** button which looks like a sheet of paper with a green '+' sign. Pressing this icon will generate a blank screen for that menu selection.

The next icon is the **Search** icon which looks like a magnifying lens. Pressing this icon will allow you to search in that menu selection.

The last icon is the **Refresh** icon which looks like a circular blue arrow. Pressing this icon will refresh the navigation tree.

*Please note: This does not refresh anything to the right of the navigation tree.* 

ALTHOFF 3 5-6-86178

SIX WEEK

WEE

ALTHOFF 3 6-4-15928-LA2F

Welcome adams| Logout

Tabs 1-10

Tabs 11-20