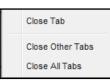

You may also click on the down arrow to

choose to see a list of the open tabs.

To close a tab, click on the 'x' in the top right corner of that tab.

Alternatively, you can right click over a tab and choose to close this tab, close all other tabs, or close all tabs.