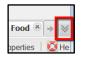

#### Page Tabs

As you navigate through the system, pages will open in tabs and dock in the window pane to the right of the navigation tree.

If there are multiple tabs open which require you to scroll to see them all, you will see arrows allowing you to scroll and view any additional tabs open.

You may also click on the down arrow to

choose to see a list of the open tabs.

To close a tab, click on the 'x' in the top right corner of that tab.

Alternatively, you can right click over a tab and choose to close this tab, close all other tabs, or close all tabs.