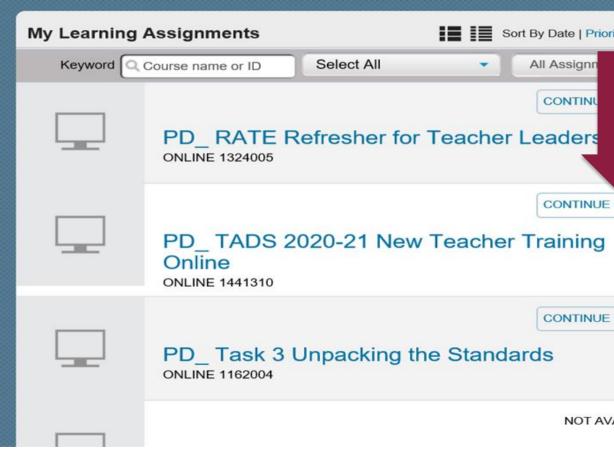

Step 8: Once you begin the course, it will appear in your My Learning Assignments panel. You do not have to take the course all at once. If you'd like to take breaks between the course modules, you can return to this panel to continue the course.