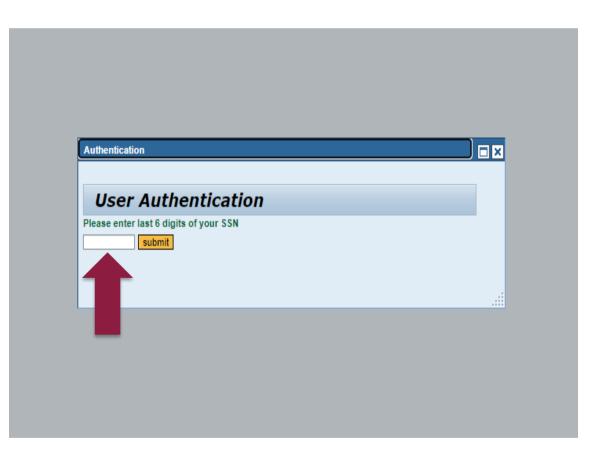

### GLOBAL DISTRICT IN A GLOBAL CITY

300 C D E

Step 2: Click on OneSource in the drop-down menu. Sign in to OneSource using your network credentials. Once in OneSource, type in the last 6 digits of your SS number to access OneSource.