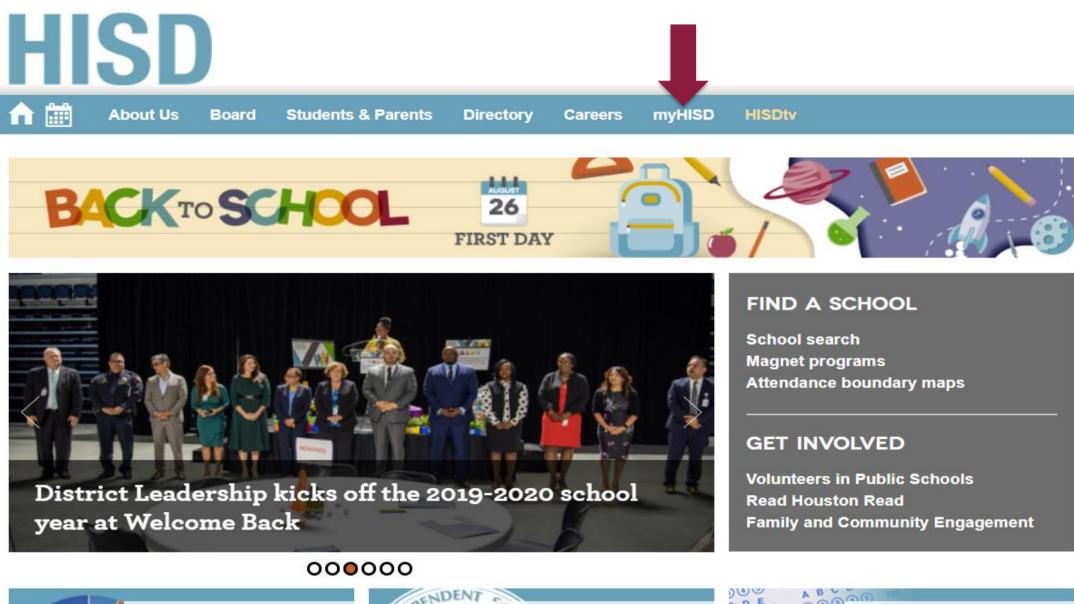

the non-teacher appraisal system.



## NOT FOR PUBLICATION OR DISTRIBUTION. WHAT TO EXPECT

- This year's training will be completed asynchronously through OneSource.
- TADS Training is mandated by Board Policy so make it a priority to complete.
- You will want to plan for an entire half day to complete the training.
- You have 15 school days to complete the training from your official start date.





## NOT FOR PUBLICATION OR DISTRIBUTION. THE TRAINING ITSELF

- Access the TADS New Teacher Training 21-22 via OneSource. The course # is 1454074 and the title is PD\_TADS 2021-22 New Teacher Training Online.
- The course is self-paced; you can expect to take between 4 to 6 hours complete it, depending on your individual pacing.







## Step 1: Go to www.houstonisd.org. Click on myHISD.







### GLOBAL DISTRICT IN A GLOBAL CITY

300 C D E





Step 2: Click on OneSource in the drop-down menu. Sign in to OneSource using your network credentials. Once in OneSource, type in the last 6 digits of your SS number to access OneSource.







## Step 3: Click on OneSourceMe.

| ( | OneSource                                                            |                   | Search: Q - No