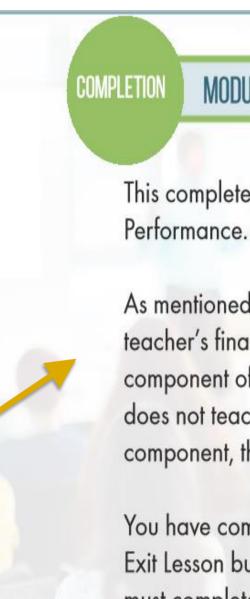

#### MODULE 3: PROFESSIONAL EXPECTATIONS & STUDENT PERFORMANCE

This completes the overview of Professional Expectations and Student Performance.

As mentioned in the training, Professional Expectations makes up 20% of a teacher's final appraisal rating. Student Performance, when used as a component of the appraisal system, has a weight of 30%. If a teacher does not teach a course which qualifies for the Student Performance component, the weight of Professional Expectations shifts to 30%.