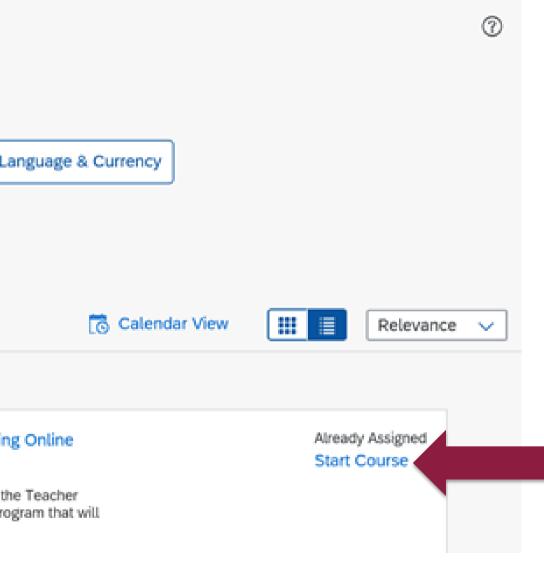

Step 7: Verify the correct course appears (PD\_TADS New Teacher Training) and if so, click on "Start Course" to the right of the course title.

| My Learning / Library                 |         |                                                                                                 |
|---------------------------------------|---------|-------------------------------------------------------------------------------------------------|
| Library                               |         |                                                                                                 |
| $\equiv$ Browse by Categories         | 1441310 | x Q I                                                                                           |
| Results for "1441310"<br>1<br>COURSES |         |                                                                                                 |
| Refine By<br>Learning Type            |         | PD_ TADS 2020-21 New Teacher Trainin<br>(ONLINE 1441310)                                        |
|                                       | ~       | Participants will complete the full overview of a<br>Appraisal and Development System (TADS) pr |