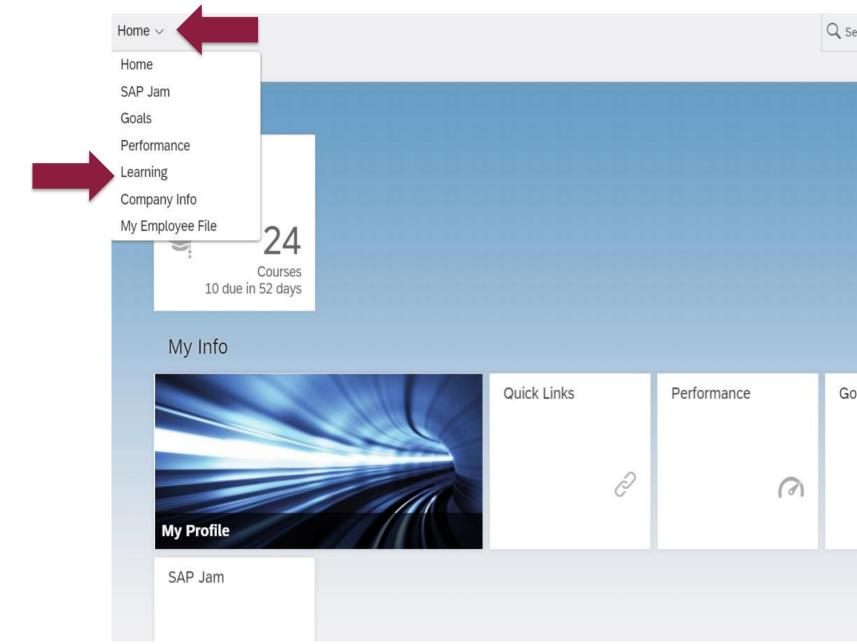

Step 4: Click on HOME in the upper left-hand corner and select Learning.

| Sea | arch fo | or actio | ons or | people | e | ~   | Û      | 0  | 24 |
|-----|---------|----------|--------|--------|---|-----|--------|----|----|
|     |         |          |        |        |   |     |        |    |    |
|     |         |          |        |        |   |     |        |    |    |
|     |         |          |        |        |   |     |        |    |    |
|     |         |          |        |        |   |     |        |    |    |
|     |         |          |        |        |   |     |        |    |    |
|     |         |          |        |        |   |     |        |    |    |
|     |         |          |        |        |   |     |        |    |    |
|     |         |          |        |        |   |     |        |    |    |
| i08 | als     |          |        | 0      |   | Lea | arning | f. |    |
|     |         |          |        | 0      |   |     |        |    |    |
|     |         |          |        |        |   |     |        |    |    |
|     |         |          |        |        |   |     |        |    |    |