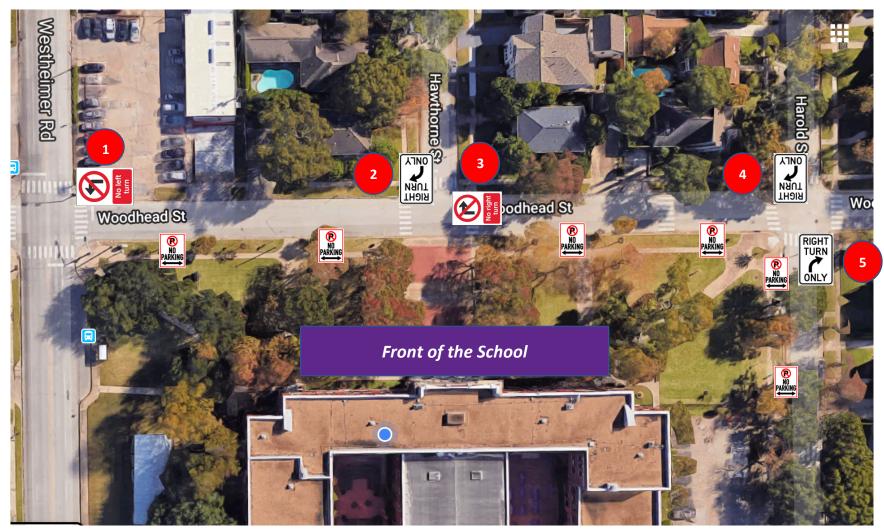

## Lanier Traffic Drop-off/Pick-up Map

- 1) There are no left turns from Woodhead St. on to Westheimer Rd., drivers may only go straight or turn right.
- 2) Drivers may only turn right from Hawthorne St. on to Woodhead St., drivers may not turn left.
- 3) There are no right turns from Woodhead St. on to Hawthorne St., drivers may only go straight.
- 4) When traveling west on Harold St., drivers may only turn right on to Woodhead St. and are not to turn left.
- 5) When traveling east on Harold St., drivers may only turn right on to Woodhead St. and are not to turn left.

There is no parking on Woodhead St. or Harold St. during the designated drop-off times and pick-up times.