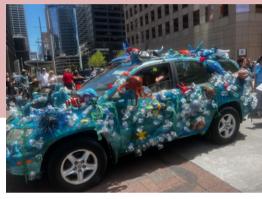

## THE ROSE REPORT

The official publication of YWCPA, where

She Can & She Will SUCCEED!

Saturday was a busy day for YWCPA! Our Art Club, Lady Panthers Cheer Team, and Expressions Dance Co. debuted in the Houston Art Car parade; our MS track team ran their final meet of the season and our UIL Academics team competed! Kudos to all of the students, staff/sponsors, and parent volunteers for helping Y-dub have another successful Saturday!