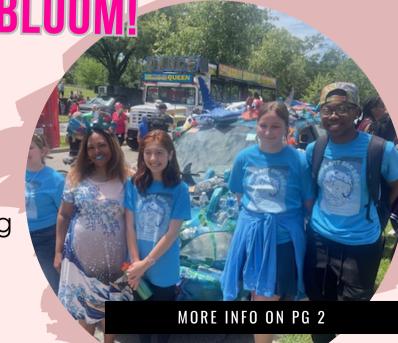

## THE ROSE REPORT

The official publication of YWCPA, where

She Can & She Will SUCCEED!

Saturday was a busy day for YWCPA! Our Art Club, Lady Panthers Cheer Team, and Expressions Dance Co. debuted in the Houston Art Car parade; our MS track team ran their final meet of the season and our UIL Academics team competed! Kudos to all of the students, staff/sponsors, and parent volunteers for helping Y-dub have another successful Saturday!