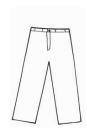

## (713) 660-0206

PIQUE POLO: 6909/6910

Middle School: White High School: Gray

S Sleeve

Girls (M-XL) \$19.98 Ladies (XS-XL) \$21.98

Price includes embroidery.

PANTS: Pleated or Flat Front

Color: Khaki

December-March ONLY!

Girls (8-16) \$21.99 Half (7H-18H) \$25.99 Juniors (0-27) \$25.99

GLITTERED SPIRIT T-SHIRT
REQ for Spirit Day

Color: Maroon, Gray or Pink (ANY)

YL-AXL \$17.55

Preparatory Academy A2XL/A3XL \$19.55/\$21.55