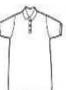

## (713) 660-0206

PIQUE POLO: 6909/6910

Middle School: White High School: Gray

S Sleeve

Girls (M-XL) \$19.98 Ladies (XS-XL) \$21.98

Price includes embroidery.

PANTS: Pleated or Flat Front

Color: Khaki