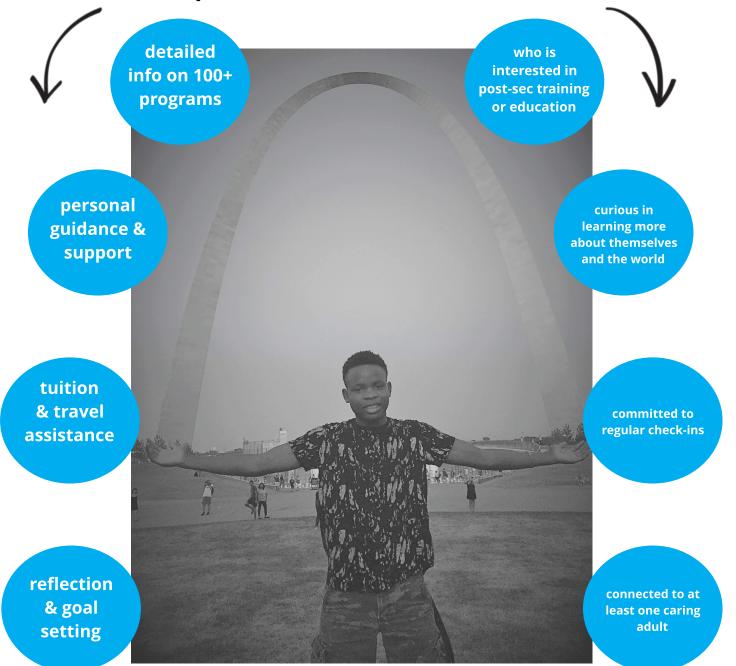

# **FLOs are EXTERNAL, EDUCATIONAL, & VOLUNTARY** DiscoverU provides services to ANY student

Israel O., Sharpstown '19 at Aviation & Engineering St. Louis University

#### TWO ways for students to engage with DiscoverU Cohort Personal Weekly skill-building sessions Individual guidance and support on • Individual guidance and support on FLO FLO match, application, & participation • selection, application, & participation One-on-one advising and independent • Small group sessions (10-15 students) work sessions . and one-on-one advising Advisor office hours during school day • Drop-in students also have access to During school day or after school • Cohort participants have priority access financial aid to reduce participation . to financial aid to reduce participation costs