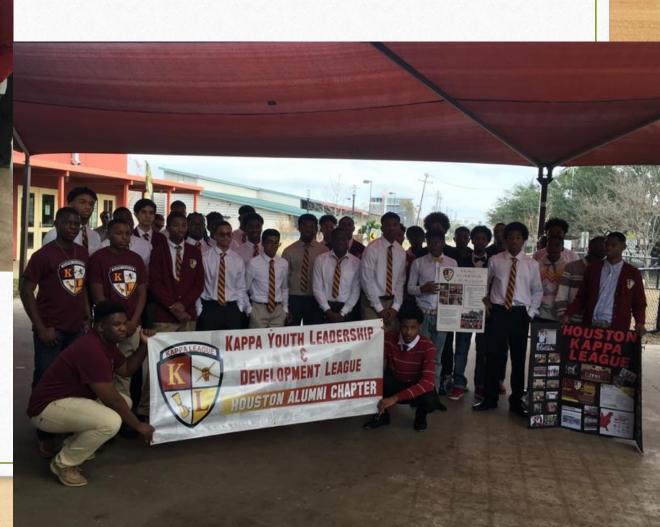

### Worthing High School

Worthing Kappa League Review December - January 2017 Report

# Attucks Middle School (Feeder Connection) Dec 8, 2016





#### Citywide Kappa League Meeting @ WHS Dec 10, 2016













# Prince Hall Charitable Foundation Grant (Grand Lodge of TX District 15-A) Charity in the Community \$500 Donation



# Christmas Day of Caring: HEB December 17, 2016



### Volunteered: Kappa Founders Day Picnic January 7, 2017











#### Headed to MLK Teen Summit Jan 14, 2017









#### MLK Teen Summit January 14, 2017







# Teen Summit 07/14/2017





### Worthing KLs Speaking to Attucks Jr. Kappa Leaguers about transitioning to WHS/ High School

01/26/2017











#### Tie Tying Course: 01/29/2017



#### **Houston Chronicle**

Wendell Webb, left, joins fellow Worthing High School students at a Tie A Tie event at the building for Harris County Protective Services for Children and Adults on Saturday.



Young men tie it all together in tying course
In a large conference room Saturday afternoon, about two dozen y

















#### 2017 Tentative College Tour



#### Tentative Colleges and Universities

- Tennessee State University
- Alabama State University
- Alabama A&M
- Jackson State University
- Southern University

- Fisk University
- Vanderbilt Univ