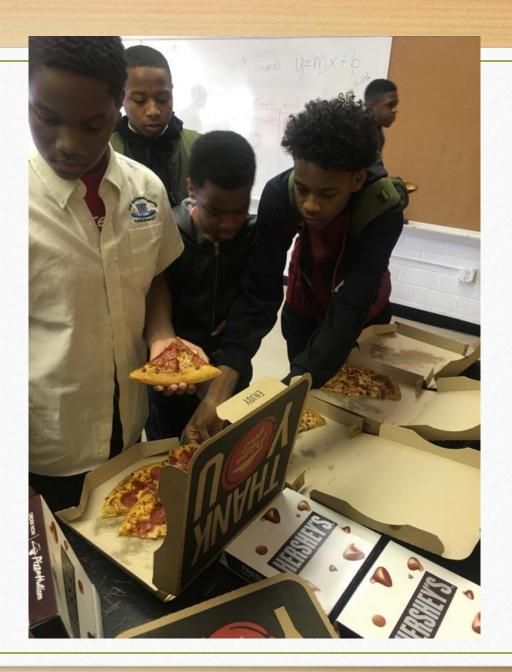

### Worthing High School

Worthing Kappa League Review December - January 2017 Report

# Attucks Middle School (Feeder Connection) Dec 8, 2016





#### Citywide Kappa League Meeting @ WHS Dec 10, 2016













# Prince Hall Charitable Foundation Grant (Grand Lodge of TX District 15-A) Charity in the Community \$500 Donation



# Christmas Day of Caring: HEB December 17, 2016



### Volunteered: Kappa Founders Day Picnic January 7, 2017











#### Headed to MLK Teen Summit Jan 14, 2017









#### MLK Teen Summit January 14, 2017







# Teen Summit 07/14/2017





### Worthing KLs Speaking to Attucks Jr. Kappa Leaguers about transitioning to WHS/ High School

01/26/2017











#### Tie Tying Course: 01/29/2017



#### **Houston Chronicle**

Wendell Webb, left, joins fellow Worthing High School students at a Tie A Tie event at the building for Harris County Protective Services for Children and Adults on Saturday.



Young men tie it all together in tying course
In a large conference room Saturday afternoon, about two dozen y

















#### 2017 Tentative College Tour



#### Tentative Colleges and Universities

- Tennessee State University
- Alabama State University
- Alabama A&M
- Jackson State University
- Southern University

- Fisk University
- Vanderbilt University
- Meharry Medical College
- Louisiana State University
- University of South Alabama
- Auburn University