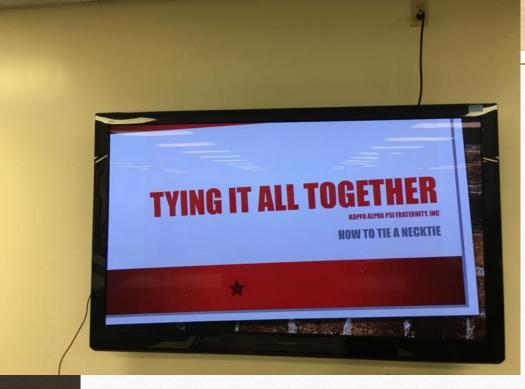

#### Tie Tying Course: 01/29/2017

Young men tie it all together in tying course
In a large conference room Saturday afternoon, about two dozen y