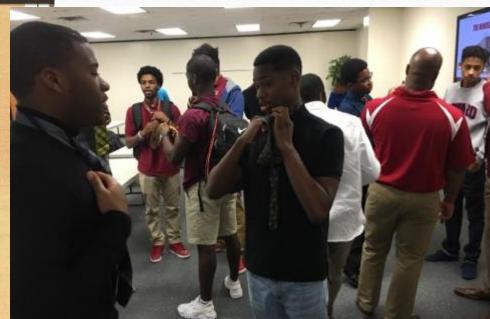

#### Tie Tying Course: 01/29/2017

#### **Houston Chronicle**

Wendell Webb, left, joins fellow Worthing High School students at a Tie A Tie event at the building for Harris County Protective Services for Children and Adults on Saturday.

Young men tie it all together in tying course
In a large conference room Saturday afternoon, about two dozen y