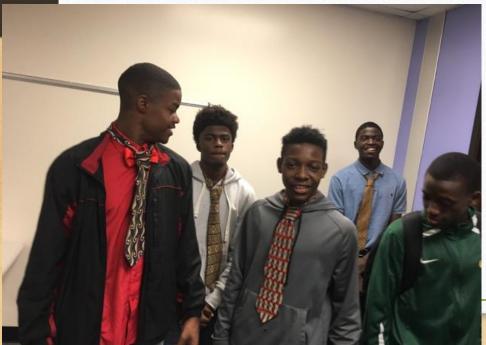

#### Tie Tying Course: 01/29/2017

#### **Houston Chronicle**

Wendell Webb, left, joins fellow Worthing High School students at a Tie A Tie event at the building for Harris County Protective Services for Children and Adults on Saturday.

Young men tie it all together in tying course
In a large conference room Saturday afternoon, about two dozen y