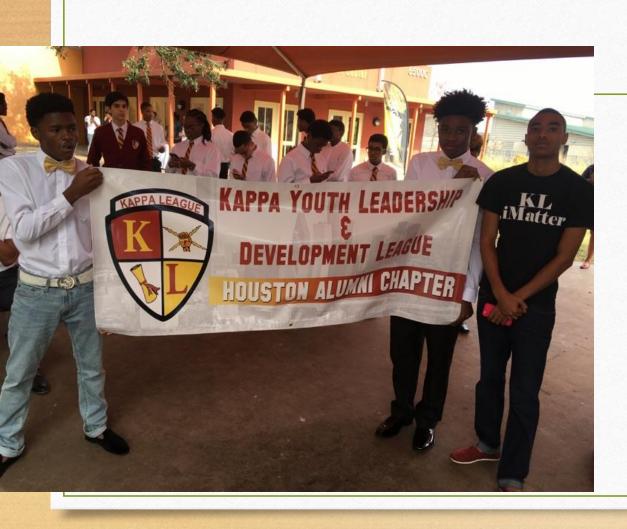

### Worthing High School

Worthing Kappa League Review December - January 2017 Report

# Attucks Middle School (Feeder Connection) Dec 8, 2016





#### Citywide Kappa League Meeting @ WHS Dec 10, 2016













# Prince Hall Charitable Foundation Grant (Grand Lodge of TX District 15-A) Charity in the Community \$500 Donation



# Christmas Day of Caring: HEB December 17, 2016



### Volunteered: Kappa Founders Day Picnic January 7, 2017











#### Headed to MLK Teen Summit Jan 14, 2017









#### MLK Teen Summit January 14, 2017







# Teen Summit 07/14/2017





### Worthing KLs Speaking to Attucks Jr. Kappa Leaguers about transitioning to WHS/ High School

01/26/2017











#### Tie Tying Course: 01/29/2017



#### **Houston Chronicle**

Wendell Webb, left, joins fellow Worthing High School students at a Tie A Tie event at the building for Harris County Protective Services for Children and Adults on Saturday.



Young men tie it all together in tying course
In a large conference room Saturday afternoon, about two dozen y

















#### 2017 Tentative College Tour



#### Tentative Colleges and Universities

- Tennessee State University
- Alabama State University
- Alabama A&M
- Jackson State University
- Southern University

- Fisk University
- Vanderbilt University
- Meharry Medical College
- Louisi