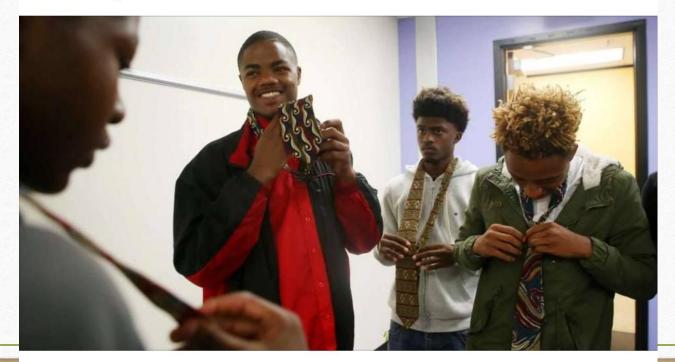

#### Tie Tying Course: 01/29/2017

#### **Houston Chronicle**

Wendell Webb, left, joins fellow Worthing High School students at a Tie A Tie event at the building for Harris County Protective Services for Children and Adults on Saturday.

Young men tie it all together in tying course
In a large conference room Saturday afternoon, about two dozen y