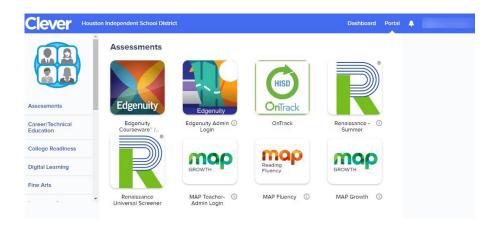

## **How to Access Digital Resources**

1. Once you are in the HUB, click on **Digital Resources**:

2. Digital Resources will take you to the Clever page to select the resource as needed: