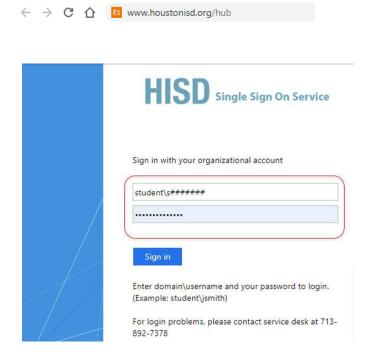

## **How to Access the HUB**

- 1. Go to www.houstonisd.org/hub
- 2. Enter your login information:

## Username: student\s######

(# is your child's student ID number)

\*\*Please make sure to use the backslash not the forward slash when typing the username. \*\*

or

S######@online.houstonisd.o

rg

**Password: XXXXXXXX** 

(X is your child's birth date MMDDYYYY)

For example:

Username: student\s1234567

Password: 01072008

(If birthday is January 7, 2008)