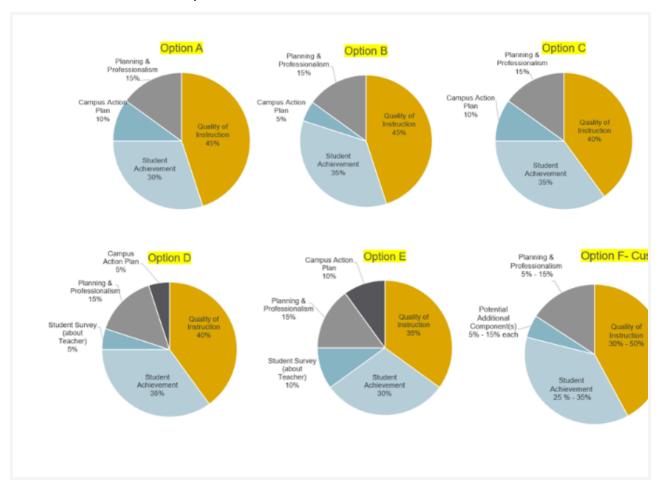

## **TES Framework Options**

4

Select your first choice for TES Framework \* 🔲

- Option A
- Option B
- Option C

| $\bigcirc$ | Option D                                    |
|------------|---------------------------------------------|
| $\bigcirc$ | Option E                                    |
| $\bigcirc$ | Option F- Build your own                    |
|            |                                             |
|            | 5                                           |
| S          | Select your second choice for TES Framework |
| $\bigcirc$ | Option A                                    |
| $\bigcirc$ | Option B                                    |
| $\bigcirc$ | Option C                                    |
| $\bigcirc$ | Option D                                    |
| $\bigcirc$ | Option E                                    |
| $\bigcirc$ | Option F- Build your own                    |
|            |                                             |
|            | 6                                           |
| S          | elect your third choice for TES Framework 🔲 |
| $\bigcirc$ | Option A                                    |
| $\bigcirc$ | Option B                                    |
| $\bigcirc$ | Option C                                    |
| $\bigcirc$ | Option D                                    |
|            | Option E                                    |