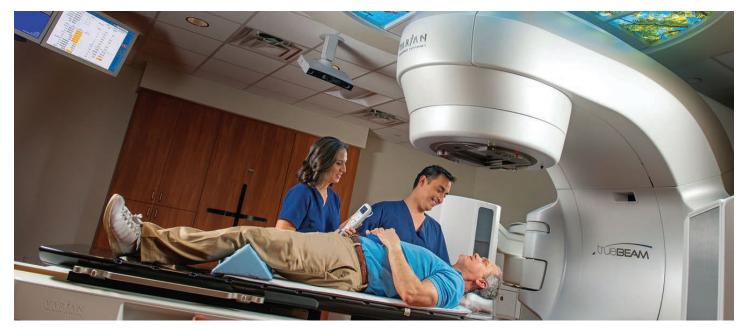

## 3. Varian TrueBeam and Varian Edge Precisely Target Cancer Cells

The Varian TrueBeam<sup>®</sup> and Varian Edge<sup>®</sup> safely deliver radiation therapy at a faster rate than more conventional linear accelerators and minimize the daily impact on the patient's personal schedule. The radiation beams precisely target cancerous cells while nearby healthy cells are minimally exposed. It's ideal for treating tumors of the brain, spine, lung, abdomen, breast, prostate, head, and neck. This advanced system allows us to safely treat patients with even the most complex cancers.