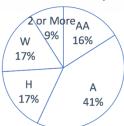

We are very proud of the diversity at MIMS so each team should meet the following criteria.

- 1. Each team should have members from at least 3 different grade levels (3<sup>rd</sup> to 8<sup>th</sup> grades)
- 2. There are at least 2 members of each gender.
- 3. Each team should **somewhat** resemble the diversity of MIMS as shown below.

MIMS Diversity

**Great Race Team** 

Please pick your team members carefully because each person can only join one team. You can look for team members through CIASP or PTO Facebook page. Please note that every team member is required to perform the task at each stop. Therefore, if you have a team member absent during the competition, your team can still participate, but will not be able to win the competition on December 8, 2018. If you would like to participate, but do not have a team, please submit the incomplete registration form. We will try to form a team for you when the teams are checking in.