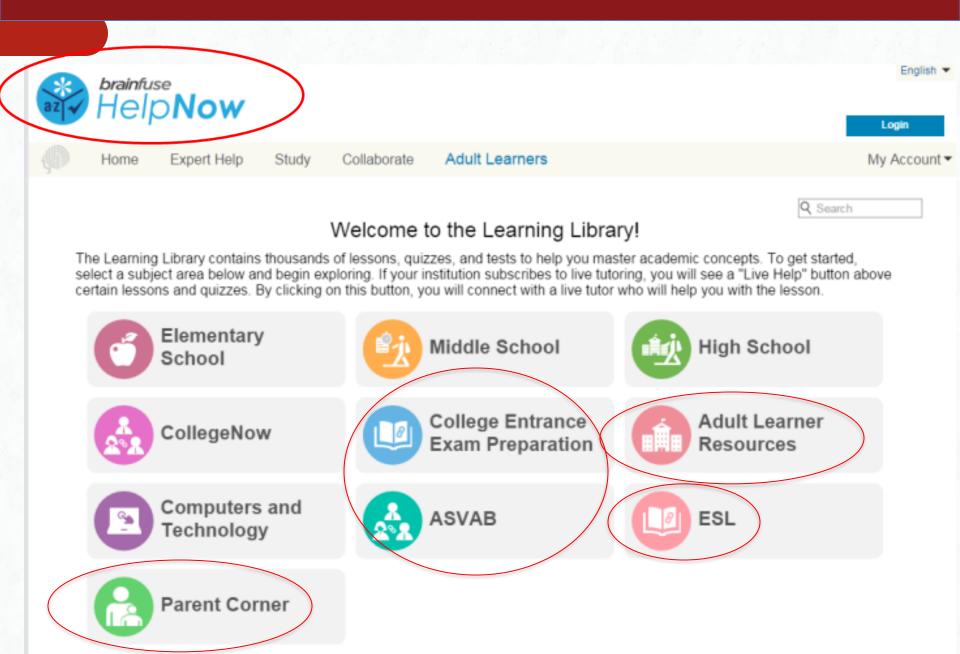

### Study Alds

- Brainfuse HelpNow
   Live tutors, test prep & more
- Homework Resources

Research scholarly articles & more

We offer FREE services to help you decide on a career, apply to college, and find the financial aid you need. Whether you want to attend college to get a degree or work on a certificate in a professional trade, we are here to guide you through every step. You're never too young or old to get started!

### WE OFFER:

College Guidance & Virtual Tours

College Application Assistance

Financial Aid Guidance

Career Exploration & Planning **Essay Writing Advising** 

Resume Building

Workshops & One-on-One Advising

SAT & ACT Preparation

FREE Wi-Fi & Coffee

Visit us at cafecollegehouston.org or at Carnegie Neighborhood Library and Center for Learning 1050 Quitman St., Houston, TX 77009 | 832-393-1737

01/05/18