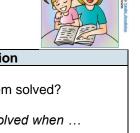

### **Problem and Resolution**

- 1. Reread or listen to the previous story.
- 2. Think about the problem and the resolution in the story.

**Problem** Resolution What was the problem? How was the problem solved? The problem was ... The problem was solved when ... Draw Draw