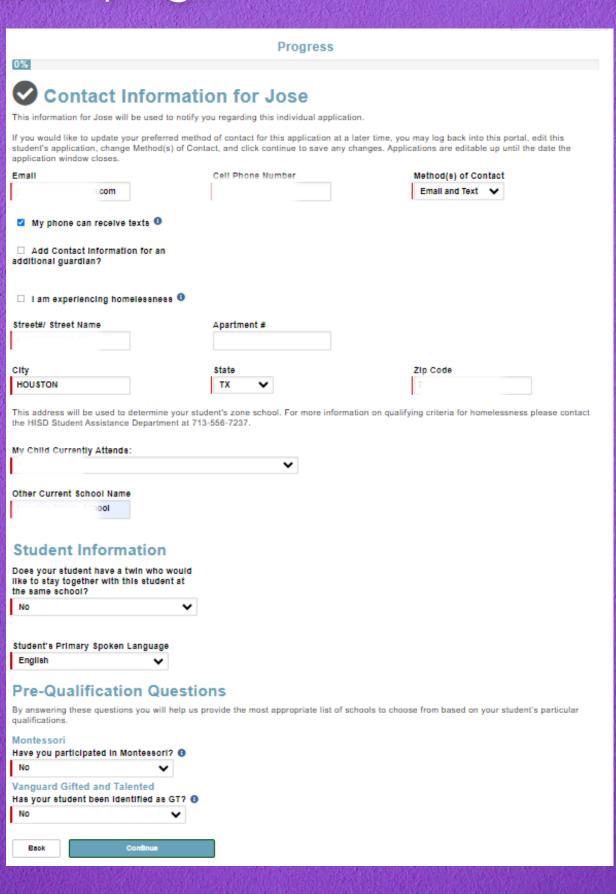

HISD Student ID #.

#### **Add A Student**

If your student is new to HISD and is not currently enrolled in an HISD school, click "Add a New Student".

If your student is currently attending a school in HISD, click "Add an Existing Student". You will need your student's ID number. You can find your student's Student ID number by logging into HISD Connect Parent Portal, on your student's report card, or by contacting your student's current campus for assistance.

Add a New Student

Add an Existing Student

6. After entering your child's information, you will see a tile for them in your homepage. To begin an application, click **TAKE ACTION**.



# 7. Select I WANT TO APPLY FOR THE 2024-2025 SCHOOL YEAR and click Continue.



# 8. Enter the information on the **Contact Information** page.



## 9. Enter the **Additional Student Information** and click **Continue**



10. Select **No, I want to apply for programs or schools of choice** (since you will be applying for Northside HS's Magnet Program).



11. To choose NORTHSIDE HS MAGNET, search for NORTHSIDE and then select Northside High School: MEDIA MAGNET FOR CULINARY ARTS AND HOTEL MANAGEMENT.

Then, click the **dropdown** menu for your preferred Focus Area:



You may choose ARTS/AV Production, Culinary Arts, Digital Media, or Hotel Management.

12. **RANK** your Northside HS Magnet Focus Area on your rankings. Click the checkbox to choose your #1 ranked school.

| Rank Your Selections                                                                                           |
|---------------------------------------------