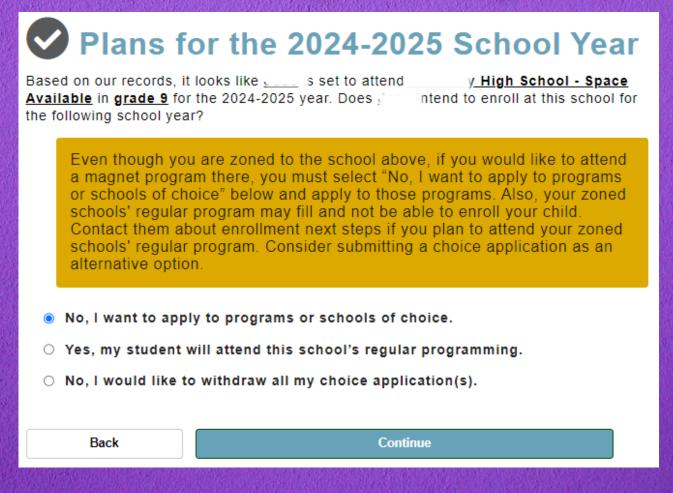

## 9. Enter the **Additional Student Information** and click **Continue**

10. Select **No, I want to apply for programs or schools of choice** (since you will be applying for Northside HS's Magnet Program).