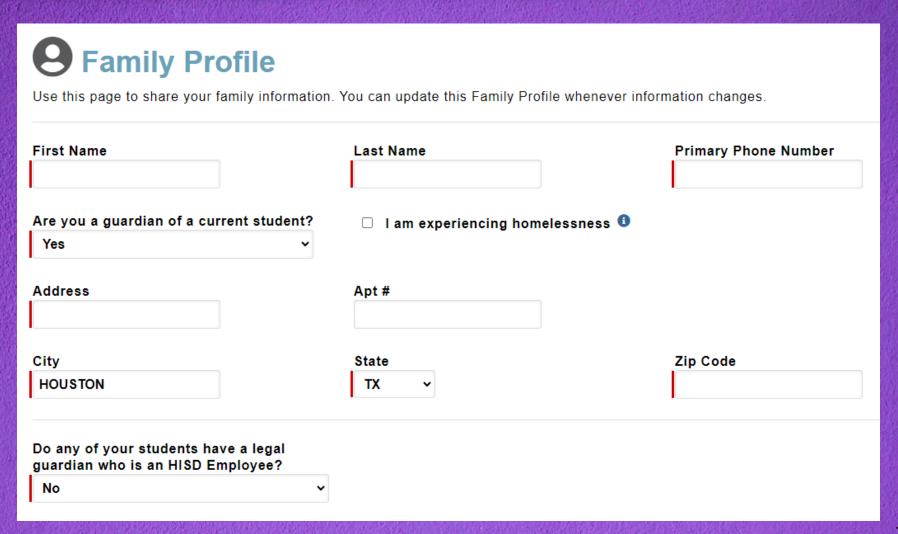

### 3. Complete the **FAMILY PROFILE** using the **PARENT/GUARDIAN's** information.