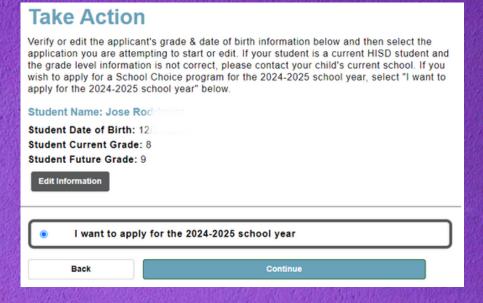

, click **ADD EXISTING STUDENT**. You will then need to add her/his HISD Student ID #.

#### **Add A Student**

If your student is new to HISD and is not currently enrolled in an HISD school, click "Add a New Student".

If your student is currently attending a school in HISD, click "Add an Existing Student". You will need your student's ID number. You can find your student's Student ID number by logging into HISD Connect Parent Portal, on your student's report card, or by contacting your student's current campus for assistance.

Add a New Student

Add an Existing Student

6. After entering your child's information, you will see a tile for them in your homepage. To begin an application, click **TAKE ACTION**.



# 7. Select I WANT TO APPLY FOR THE 2024-2025 SCHOOL YEAR and click Continue.



# 8. Enter the information on the **Contact Information** page.



## 9. Enter the **Additional Student Information** and click **Continue**



10. Select **No, I want to apply for programs or schools of choice** (since you will be applying for Northside HS's Magnet Program).



11. To choose NORTHSIDE HS MAGNET, search for NORTHSIDE and then select Northside High School: MEDIA MAGNET FOR CULINARY ARTS AND HOTEL MANAGEMENT.

Then, click the **dropdown** menu for your preferred Focus Area:



You may choose ARTS/AV Production, Culinary Arts, Digital Media, or Hotel Management.

12. **RANK** your Northside HS Magnet Focus Area on your rankings. Click the checkbox to choose your #1 ranked school.

| Rank Your Selections