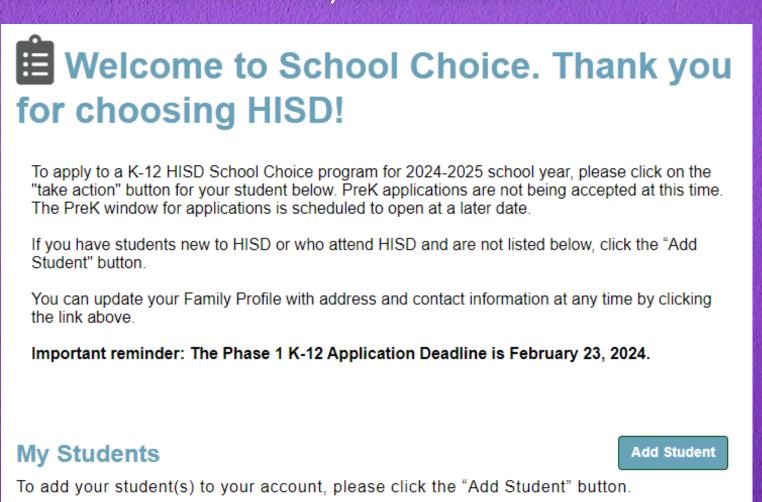

### 4. Use the **ADD STUDENT** button to add your child's information to your account.

5. If your child is NEW to HISD, click **ADD A NEW STUDENT**. If your child is CURRENTLY in HISD, click **ADD EXISTING STUDENT**. You will then need to add her/his HISD Student ID #.

#### **Add A Student**

If your student is new to HISD and is not currently enrolled in an HISD school, click "Add a New Student".

If your student is currently attending a school in HISD, click "Add an Existing Student". You will need your student's ID number. You can find your student's Student ID number by logging into HISD Connect Parent Portal, on your student's report card, or by contacting your student's current campus for assistance.

Add a New Student

Add an Existing Student

6. After entering your child's information, you will see a tile for them in your homepage. To begin an application, click **TAKE ACTION**.