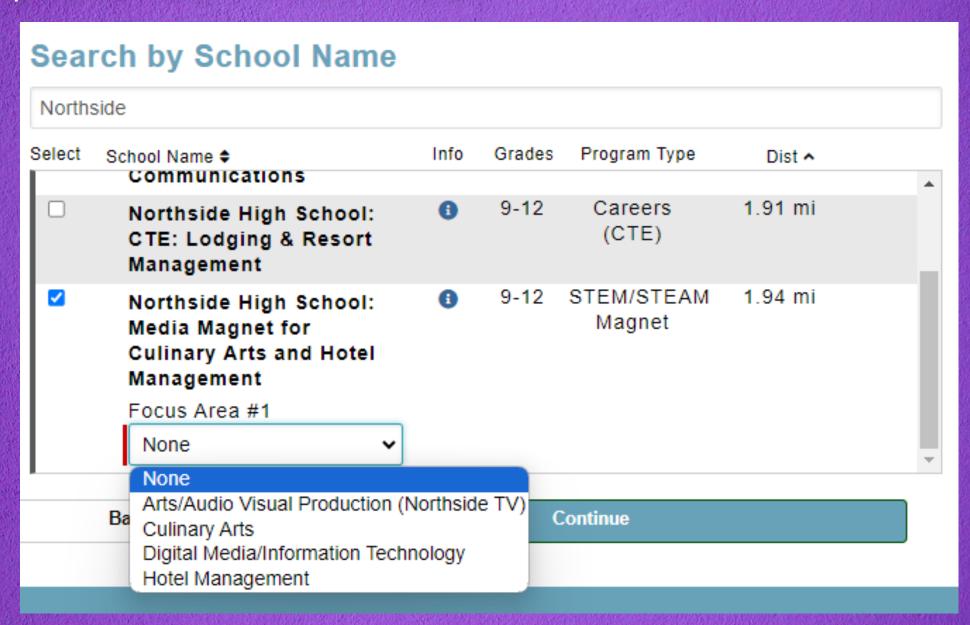

11. To choose NORTHSIDE HS MAGNET, search for NORTHSIDE and then select Northside High School: MEDIA MAGNET FOR CULINARY ARTS AND HOTEL MANAGEMENT.

Then, click the **dropdown** menu for your preferred Focus Area:

You may choose ARTS/AV Production, Culinary Arts, Digital Media, or Hotel Management.

12. **RANK** your Northside HS Magnet Focus Area on your rankings. Click the checkbox to choose your #1 ranked school.