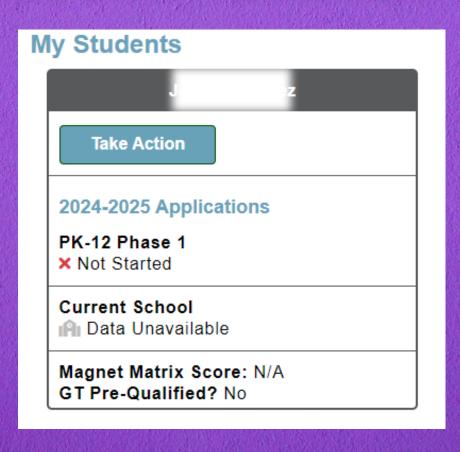

Add a New Student

Add an Existing Student

6. After entering your child's information, you will see a tile for them in your homepage. To begin an application, click **TAKE ACTION**.