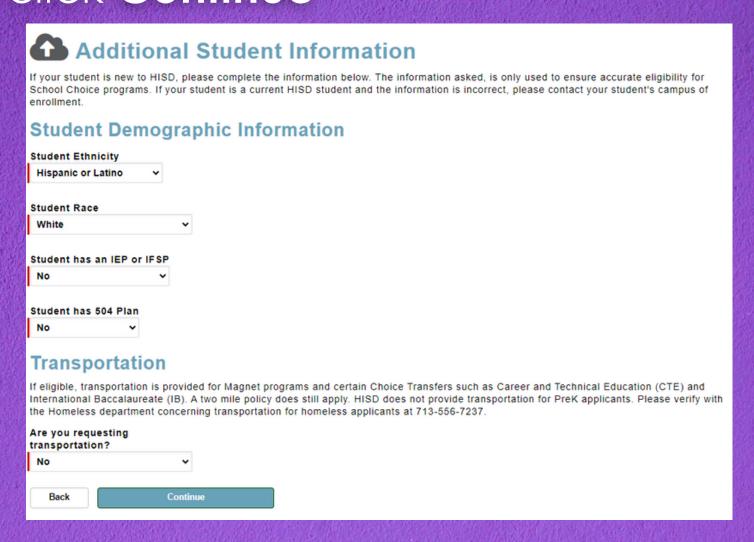

## 9. Enter the **Additional Student Information** and click **Continue**

10. Select **No, I want to apply for programs or schools of choice** (since you will be applying for Northside HS's Magnet Program).