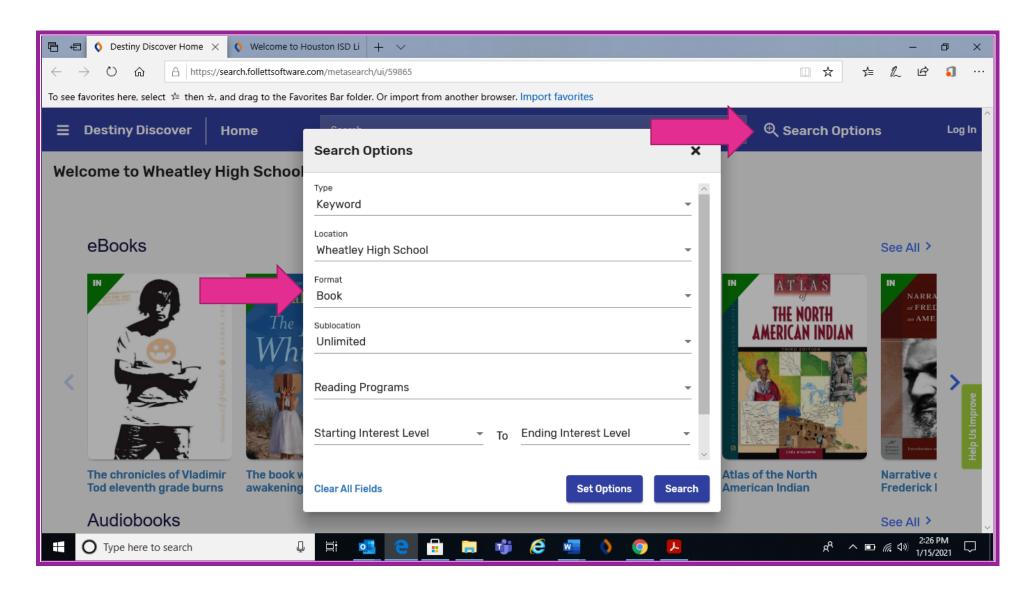

# For access to hard copy books: click 'Search Options' at top left of screen. Under format scroll to 'Books