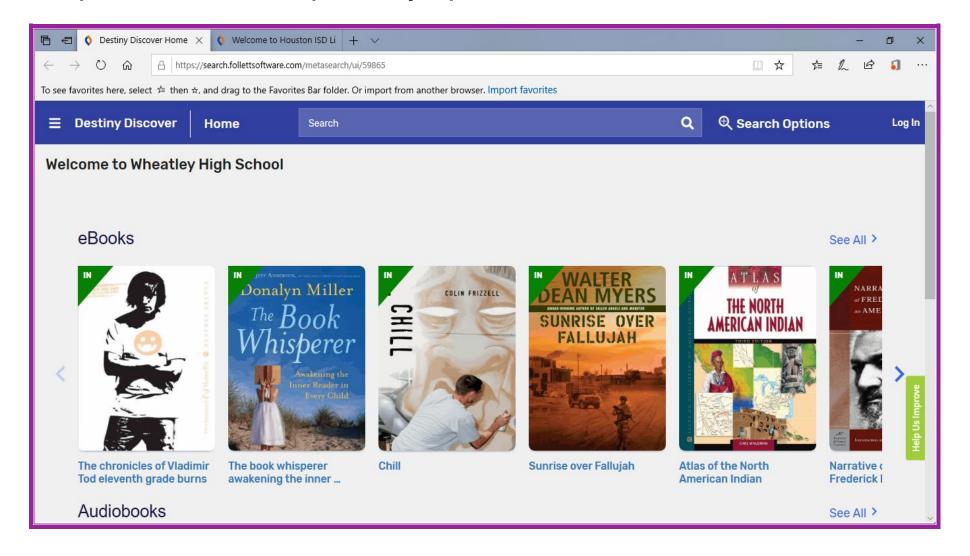

## Click Here - Destiny Discovery...

will open to E-Books. Click Open or Play to preview an available title or check book out.