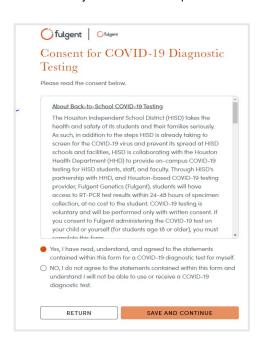

#### Acuerdo de Consentimiento

Lea y acepte la Declaración de Consentimiento. Si selecciona "NO", usted o su hijo no realizarán la prueba.