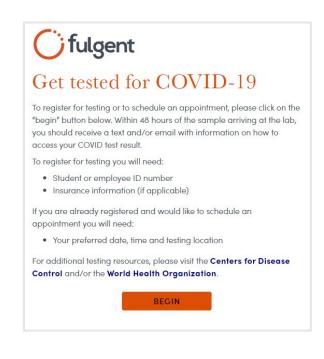

#### Pantalla de Inicio

Esta pantalla es el inicio del Proceso de Consentimiento en línea. Las pruebas se realizarán en las escuelas designadas en un horario establecido.

Los resultados de las pruebas estarán disponibles para su consulta en 24-48 horas después de que las muestras lleguen al laboratorio de Fulgent. En muchos casos los resultados están disponibles el mismo día de la recogida de muestras.

Las pruebas están patrocinadas por el Departamento de Salud de Houston. Nunca tendrá que proporcionar información de su seguro de salud.