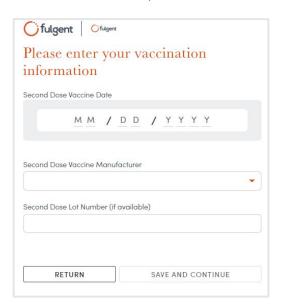

# Información sobre su vacunación (OPCIONAL)

Paso 14

Si eligió la opción "Vaccinated" (vacunado), ahora puede ingresar la información sobre su vacunación para la dosis número 2, si corresponde.

| fulgent Ofulge | ent               |
|----------------|-------------------|
| lave you had   | your second dose? |
| and the second |                   |
|                | YES               |
|                | NO                |
|                |                   |
|                |                   |
| RETURN         | SAVE AND CONTINUE |

# Información sobre su vacunación (OPCIONAL)

Si eligió la opción "Vaccinated" (vacunado), ahora puede ingresar la información sobre su vacunación para la dosis número 2, si corresponde.