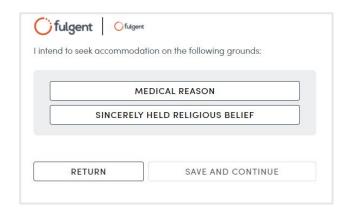

#### Información sobre su vacunación (OPCIONAL)

Si en la pantalla anterior eligió "Not Vaccinated-Seeking Accommodation" (No vacunado, buscando una acomodación), esta será la siguiente pantalla que verá. Seleccione la opción más apropiada y haga clic en "Save and continue" (Guardar y continuar).