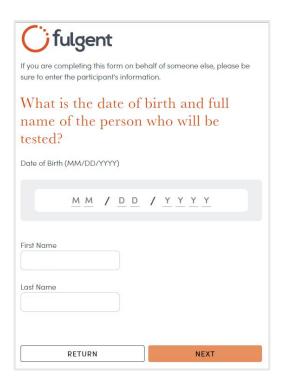

#### Nombre y fecha de nacimiento

Introduzca la información exactamente como aparece en el registro de HISD.