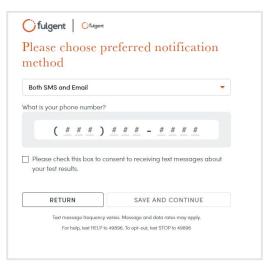

#### Método de notificación

Recibirá dos notificaciones relacionadas con la prueba.

- Notificación 1: En el momento en el que se recoge la muestra.
- Notificación 2: En el momento en el que el resultado de la prueba está disponible.

Proporcione el método de comunicación que prefiera. Recomendamos que proporcione ambos, su correo electrónico y su número de teléfono.

Escríbanos a <u>backtoschool@fulgentgenetics.com</u> o llámenos al 346-803-5828 (Opción 1), si tiene preguntas sobre cómo acceder al resultado de la prueba en <u>results.fulgentgenetics.com</u>.