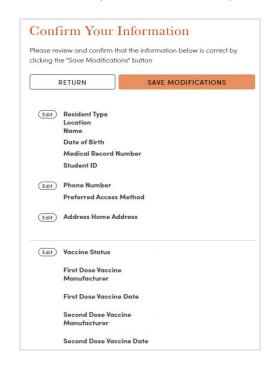

# Confirme su información (Ha proporcionado información sobre su vacunación)

Revise y haga las correcciones que necesite. Cuando esté listo, haga clic en "Save modifications" (Guardar modificaciones).