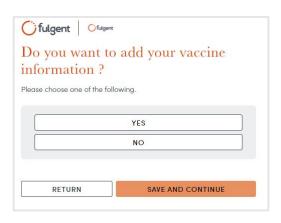

# Información sobre su vacunación (OPCIONAL)

Si lo desea, puede proporcionar información sobre su vacunación haciendo clic en "Yes". Haga clic en "No" para ignorar este paso y dar solo su consentimiento para la prueba.