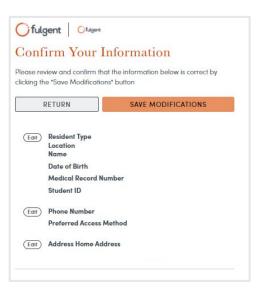

# Confirme su información (No ha proporcionado información sobre su vacunación)

Revise y haga las correcciones que necesite. Cuando esté listo, haga clic en "Save modifications" (Guardar modificaciones).

# Confirme su información (Ha proporcionado información sobre su vacunación)

Revise y haga las correcciones que necesite. Cuando esté listo, haga clic en "Save modifications" (Guardar modificaciones).