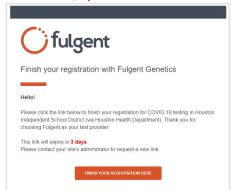

#### Correo electrónico de ejemplo

Esto es un ejemplo del correo electrónico que recibirá. Cuando haga clic en el botón naranja que dice "Finish your registration here" (Finalice su inscripción aquí), será dirigido a un sitio web para ingresar más información.

El correo electrónico que recibirá tiene limite de tiempo. Si usted no abre su correo electrónico y no completa el enlace en los siguientes tres días después de recibirlo, deberá comenzar el proceso desde el principio (desde la Pantalla de Inicio).

¿No recibió el correo electrónico? Busque en su carpeta de correo no deseado o "spam" un correo electrónico de <a href="DoNotReply@fss.fulgentgenetics.com">DoNotReply@fss.fulgentgenetics.com</a> con el asunto "Finish your registration with Fulgent Genetics" (Finalice su inscripción con Fulgent