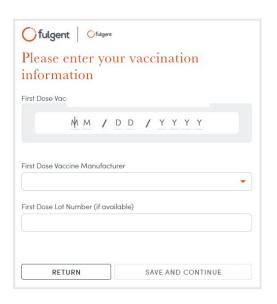

# Información sobre su vacunación (OPCIONAL)

Si eligió la opción "Vaccinated" (vacunado), ahora puede ingresar la información sobre su vacunación para la dosis número 1.