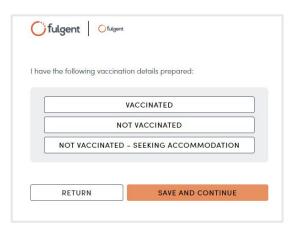

# Información sobre su vacunación (OPCIONAL)

Si eligió proporcionar información sobre su vacunación, esta es la primera pantalla que verá. Seleccione la opción más apropiada y haga clic en "Save and continue" (Guardar y continuar).

# Información sobre su vacunación (OPCIONAL)

Si eligió la opción "Vaccinated" (vacunado), ahora puede ingresar la información sobre su vacunación para la dosis número 1.