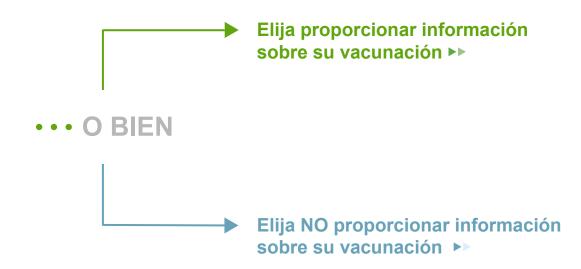

# Información sobre su vacunación (OPCIONAL)

Si lo desea, puede proporcionar información sobre su vacunación haciendo clic en "Yes". Haga clic en "No" para ignorar este paso y dar solo su consentimiento para la prueba.

# Si elige no proporcionar información sobre su vacunación

# Si eligió proporcionar información sobre su vacunación