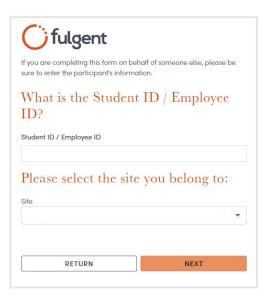

# Identificación (ID) e identificación en el sitio web

Esta pantalla requiere que se introduzca la identificación (ID) del estudiante o del empleado. Debe escribirse exactamente como aparece en la identificación, con los ceros iniciales y otros dígitos o letras.

Después deberá seleccionar su sitio, el cual es la escuela a la que asiste todos los días

Utilizamos la identificación (ID) del estudiante o del empleado para conectarlo con el sitio de pruebas correcto, el cual es su escuela.