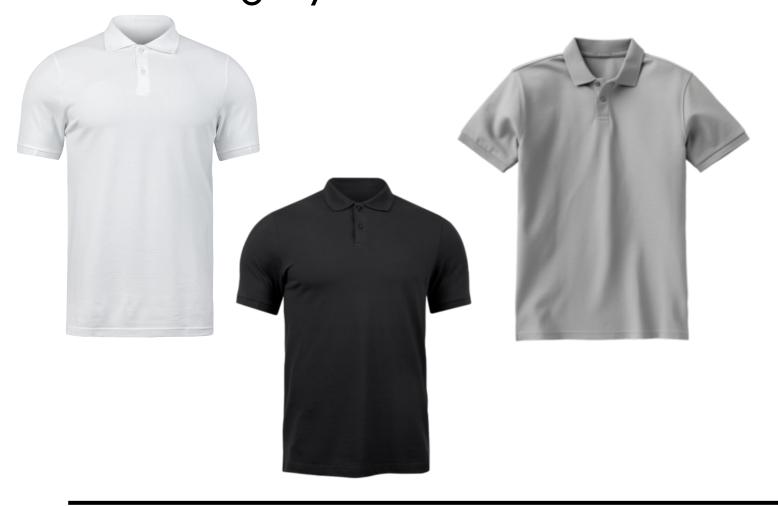

# HCC-GULFTON EST. 2014

#### MIDDLE COLLEGE HIGH SCHOOL AT GULFTON

# UNIFORM POLICY 2024-2025

## Tops

Polos must be white, gray or black



#### **Bottoms**

Khaki or jeans pants NO holes, rips or tears





#### Shoes

- Closed-toe shoes must be worn at school at all times for the safety of students.
- Scholars may not wear any heels or open-toe shoes.



## Things to Avoid...

- NO hats or bonnets may be worn at any time on campus
- NO solid backpacks all contents must be visible
- NO house shoes, sandals or crocs
- NO shorts, sweatpants, joggers, pajama or yoga pants

## Accessories

• ID Badges must be visible at all times



• Clear tote bag, clear or mesh backpack







 Students may wear zip-up jackets or a sweater. If you wear a sweater, it must be black or gray.
NO HOODIES!