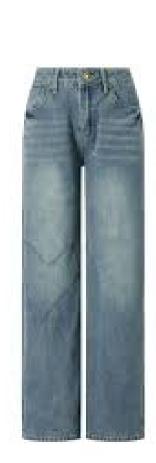

# HCC-GULFTON EST. 2014

#### MIDDLE COLLEGE HIGH SCHOOL AT GULFTON

# UNIFORM POLICY 2024-2025

## Tops

Polos must be white, gray or black



#### **Bottoms**

Khaki or jeans pants NO holes, rips or tears





#### Shoes

- Closed-toe shoes must be worn at school at all times for the safety of students.
- Scholars may not wear any heels or open-toe shoes.



## Things to Avoid...

- NO hats or bonnets may be worn at any time on campus
- NO solid backpacks all contents must be visible
- NO house shoes, sandals or crocs
- NO shorts, sweatpants, joggers, pajama or yoga pants

## Accessories

• ID Badges must be visible at all times



• Clear tote bag, clear or mesh backpack







 Students may wear zip-up jackets or a sweater. If you wear a sweater, it must be black or gray.
NO HOODIES!