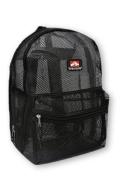

## Accessories

• ID Badges must be visible at all times

• Clear tote bag, clear or mesh backpack

 Students may wear zip-up jackets or a sweater. If you wear a sweater, it must be black or gray.
NO HOODIES!