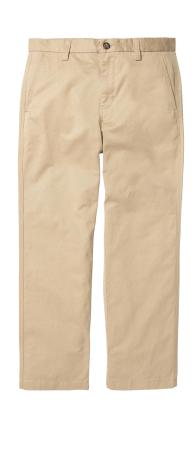

# HCC-GULFTON EST. 2014

#### MIDDLE COLLEGE HIGH SCHOOL AT GULFTON

# UNIFORM POLICY 2024-2025

## Tops

Polos must be white, gray or black



#### **Bottoms**

Khaki or jeans pants NO holes, rips or tears





#### Shoes

- Closed-toe shoes must be worn at school at all times for the safety of students.
- Scholars may not wear any heels or open-toe shoes.



## Things to Avoid...

- NO hats or bonnets may be worn at any time on campus
- NO solid backpacks all contents must be visible
- NO house shoes, sandals or crocs
- NO shorts, sweatpants, joggers, pajama or yoga pants

## Accessories

• ID Badges must be visible at all times



• Clear tote bag, clear or mesh backpack







 Students may wear zip-up jackets or a sweater. If you wear a sweater, it must be black or gray.
NO HOODIES!