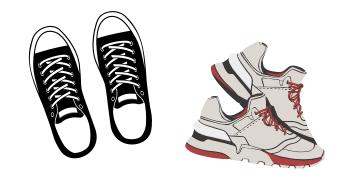

#### Shoes

- Closed-toe shoes must be worn at school at all times for the safety of students.
- Scholars may not wear any heels or open-toe shoes.