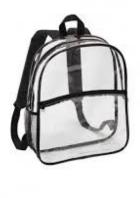

## Accessories

• ID Badges must be visible at all times

• Clear tote bag, clear or mesh backpack

 Students may wear zip-up jackets or a sweater. If you wear a sweater, it must be black or gray.
NO HOODIES!