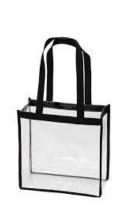

## Accessories

• ID Badges must be visible at all times

• Clear tote bag, clear or mesh backpack

 Students may wear zip-up jackets or a sweater. If you wear a sweater, it must be black or gray.
NO HOODIES!