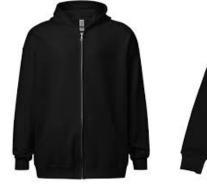

## Accessories

• ID Badges must be visible at all times

• Clear tote bag, clear or mesh backpack

 Students may wear zip-up jackets or a sweater. If you wear a sweater, it must be black or gray.
NO HOODIES!