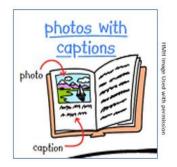

### Monday - 30 minutes **Text Structure**

- 1. Read or listen to an informational text. (Use the same book during this week)
- 2. Read the title and observe the illustrations.
- 3. Select a page and discuss the words and illustrations with an adult.

Look at the illustrations from the book. What is the book about?

The book is about ...

Look at one illustration from the book. What words from the text describe the illustration?

The words that describe the illustration are ...