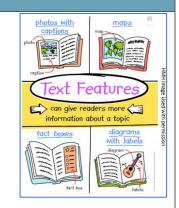

### Monday - 30 minutes **Text Structure**

- 1. Read or listen to an informational text. (Use the same book during this week)
- 2. Read the title and observe the illustrations.
- 3. Select a page and discuss the words and illustrations with an adult.

Look at the illustrations from the book. What is the book about?

The book is about ...

Look at one illustration from the book. What words from the text describe the illustration?

The words that describe the illustration are ...