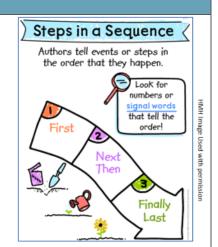

## **Retelling Information**

- 1. Reread or listen to the previous informational text.
- 2. Review the content with an adult.
  - What information was shared by author at the beginning of the text?
  - At the **beginning** of the text, the author shared ...
  - What information was shared next? Then the author shared...
- 3. Use the following chart to retell the information read.

4. Retell the information orally using your illustrations.