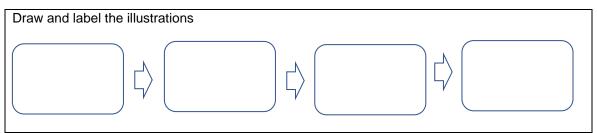

#### **Draw and Label**

- Use the words from the text to draw a picture of what is the book about.
- Label the illustration with words from the text.

4. Retell the information orally using your illustrations.