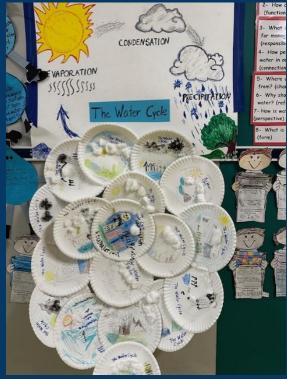

#### 2nd Grade

2nd Grade

3rd Grade

We express ourselves through story writing.