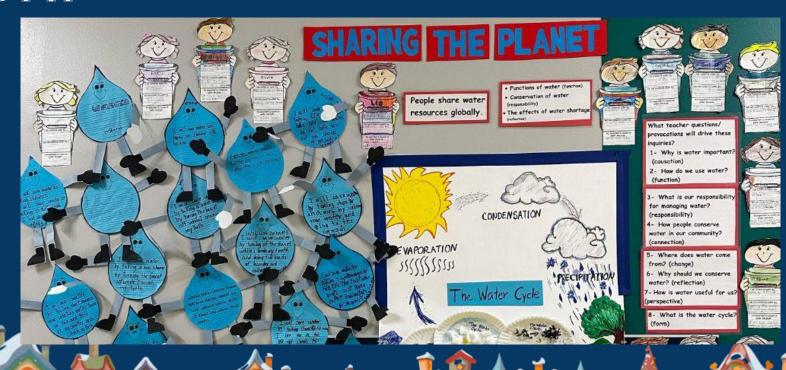

#### 2nd Grade

2nd Grade

3rd Grade

We express ourselves through story writing.