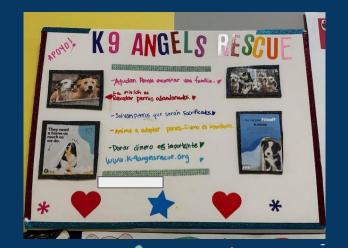

#### 2nd Grade

2nd Grade

3rd Grade

We express ourselves through story writing.