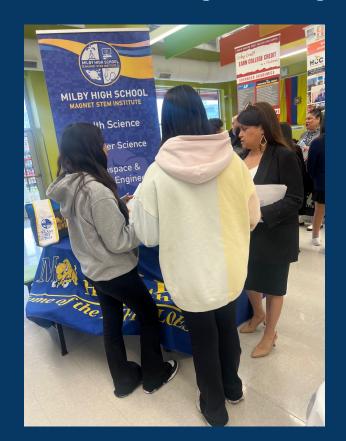

## Magnet

SCHOOL CHOICE FAIRS 9 AM - 12 PM

9AM - 12PM

11.16 MILBY HS

12.14 - WASHINGTON HS

O1.11 - WESTSIDE HS

02.08 - LAMAR HS