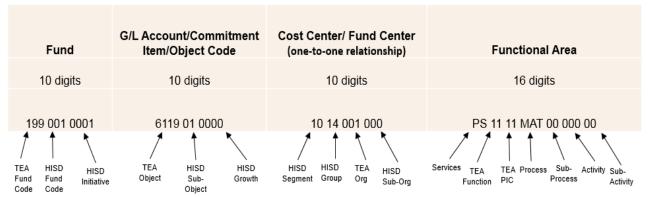

|                            | Fund  199 101 0001                                                                                                                                                              | G/L                                                  | Account/Commitment Item/Object/Cost Element                                            |
|----------------------------|---------------------------------------------------------------------------------------------------------------------------------------------------------------------------------|------------------------------------------------------|----------------------------------------------------------------------------------------|
|                            | TEA Fund HISD Fund HISD Initiative                                                                                                                                              |                                                      | TEA Object HISD Sub-Object HISD Growth                                                 |
|                            | FUND                                                                                                                                                                            | G/L ACC                                              | COUNT/COMMITMENT ITEM/OBJECT/COST ELEMEN                                               |
|                            | Regular Programs                                                                                                                                                                |                                                      | PAYROLL (6100)                                                                         |
|                            | 2 Gifted and Talented                                                                                                                                                           |                                                      | Salaries or Wages for Substitute Teachers                                              |
|                            | 3 Small School Subsidy                                                                                                                                                          |                                                      | Salaries or Wages for Substitute Teachers-Long Term                                    |
|                            | State Compensatory Education - Supplemental                                                                                                                                     |                                                      | Salaries-Teachers Salaries Other Professionals                                         |
|                            | 5 Career and Technology Education (CATE)<br>5 Bilingual Education - Supplemental                                                                                                |                                                      | Stipends-Teachers                                                                      |
|                            | Special Education - Supplemental Special Education Categorical Fund                                                                                                             |                                                      | Stipends-Other Professionals                                                           |
|                            | 3 Contract Charter Schools                                                                                                                                                      |                                                      | Extra Pay-Teachers                                                                     |
| 991020001                  | High School State Allotment (High Schools Only)                                                                                                                                 |                                                      | Extra Pay-Other Professionals                                                          |
| 991020002                  | PUA-CAMPUS CAPITAL                                                                                                                                                              | 6119060000                                           | Incentive/Bonus-Teachers                                                               |
|                            | Magnet School Programs                                                                                                                                                          |                                                      | Incentive/Bonus-Other Professionals                                                    |
|                            | PUA-ONE TIME FUNDING                                                                                                                                                            |                                                      | Extra Duty Pay/Overtime-Support Personnel Salaried                                     |
|                            | ACCELERATED CTE                                                                                                                                                                 |                                                      | Extra Duty Pay/Overtime-Support Personnel Hourly                                       |
|                            | 6 Optional Flexible School Day Funds<br>7 School Carryover Fund                                                                                                                 |                                                      | Incentive/Bonus-Support Staff Salaries Or Wages For Substitute Support Personnel       |
|                            | Special Education Non-Discretionary - Schools                                                                                                                                   |                                                      | Salaries Or Wages For Support Personnel                                                |
|                            | Special Education - CBVI & Behavior                                                                                                                                             | 6129010000                                           |                                                                                        |
|                            | 2 Special Education - Speech Therapists                                                                                                                                         |                                                      | Car Allowance                                                                          |
|                            | Tuition Based Program Funds                                                                                                                                                     |                                                      | Cell Phone Allowance                                                                   |
| 992040001                  | Targeted School Assistance                                                                                                                                                      |                                                      | Social Security                                                                        |
|                            | 2 Early Childhood Center Subsidy                                                                                                                                                | 6141000000                                           |                                                                                        |
|                            | Departmental Budgets                                                                                                                                                            |                                                      | Group Health and Life Insurance                                                        |
|                            | Custodial & Maintenance                                                                                                                                                         |                                                      | Workers' Compensation                                                                  |
|                            | 2 Facility Services<br>3 Facility Rentals                                                                                                                                       |                                                      | Teacher Retirement/TRS Care-On-Behalf Payments Unemployment Compensation               |
|                            | 3 Facility Rentals<br>3 DW-CAPITAL OUTLAY                                                                                                                                       |                                                      | Unemployment Compensation Teacher Retirement/TRS Care                                  |
|                            | Bus Stop Supervision                                                                                                                                                            |                                                      | Other Employee Benefits                                                                |
|                            | D LOA and Other Holding                                                                                                                                                         |                                                      | RCHASED AND CONTRACTED SERVICES (6200)                                                 |
|                            | Non-Title I                                                                                                                                                                     |                                                      | Legal Services-General                                                                 |
|                            | Police Officers                                                                                                                                                                 |                                                      | Audit Services                                                                         |
| 999999999                  |                                                                                                                                                                                 |                                                      | Professional Services                                                                  |
| 110000000                  | T-I, P-A-BASIC PROG                                                                                                                                                             | 6221000000                                           | Staff Tuition & Related Fees - Higher Education                                        |
| 550000000                  | T-II, P-A TRN&REC                                                                                                                                                               |                                                      | Education Service Center Services                                                      |
|                            | T-III, P-A, ELA                                                                                                                                                                 |                                                      | Contracted Maintenance & Repair                                                        |
| 630000000                  | HB3646-ACTIVITY FUND                                                                                                                                                            | 6259030000                                           | Gas-Natural                                                                            |
|                            | Cost Center/Fund Center                                                                                                                                                         | 6259010000                                           | · · · · · · · · · · · · · · · · · · ·                                                  |
|                            | 10 14 001 000                                                                                                                                                                   | 6259020000                                           |                                                                                        |
|                            |                                                                                                                                                                                 | 6259040000                                           | ·                                                                                      |
|                            | Segment HISD Group TEA Org HISD Sub-Org HISD SEGMENT                                                                                                                            |                                                      | Rental - Operating Leases (copiers, pagers, buses, etc)                                |
| 10                         | Governmental Activities                                                                                                                                                         |                                                      | Building Rental / Land Rental Consulting Services                                      |
| 30                         | Internal Service Activities-General                                                                                                                                             |                                                      | Miscellaneous Contracted Services                                                      |
| 31                         | Internal Services-Print Shop                                                                                                                                                    | 6299010000                                           |                                                                                        |
| 32                         | Internal Services-ACP                                                                                                                                                           |                                                      | Athletics Buybacks                                                                     |
| 33                         | Internal Services-Athletics                                                                                                                                                     |                                                      | UIL Buybacks                                                                           |
| 34                         | Internal Services-UIL                                                                                                                                                           |                                                      | SUPPLIES AND MATERIALS (6300)                                                          |
| 35                         | Internal Services-Special Education Services                                                                                                                                    | 6319000000                                           | Supplies For Maintenance And/Or Operations                                             |
| 36                         | Internal Services-Virtual Schools                                                                                                                                               | 6321000000                                           | Textbooks                                                                              |
| 37                         | Internal Services-Health Insurance                                                                                                                                              | 6329000000                                           | Reading Materials                                                                      |
| 38                         | Internal Services-Workers' Compensation                                                                                                                                         |                                                      | Testing Materials                                                                      |
| 50                         | Business Type Activities-General                                                                                                                                                | 6399000000                                           | General Supplies                                                                       |
| 51                         | Business Type Activities-Food Services                                                                                                                                          |                                                      | OTHER OPERATING EXPENSES (6400)                                                        |
| 52                         | Business Type Activities-Business Development                                                                                                                                   |                                                      | Travel and Subsistence-Employee Only                                                   |
| 53<br>54                   | Business Type Activities-Medicaid                                                                                                                                               |                                                      | Travel and Subsistence-Employee Only In-District                                       |
| 54<br>90                   | Business Type Activities-The Marketplace                                                                                                                                        |                                                      | Travel and Subsistence-Students                                                        |
| 80<br>90                   | Fiduciary Activities Treasury Activities                                                                                                                                        |                                                      | Travel and Subsistence-Non-Employees Reclassified Transportation Expenditures/Expenses |
| 50                         | HISD GROUP                                                                                                                                                                      | 6495000000                                           |                                                                                        |
| 11                         | ECC/Pre-K Centers                                                                                                                                                               |                                                      | Miscellaneous Operating Costs                                                          |
| 12                         | Elementary Schools                                                                                                                                                              |                                                      | Fees (non-travel)                                                                      |
| 13                         | Middle Schools                                                                                                                                                                  |                                                      | Refreshments/Food                                                                      |
| 14                         | High Schools                                                                                                                                                                    | 11111111111                                          | DEBT SERVICE (6500)                                                                    |
| 15                         | Multi-level                                                                                                                                                                     | 6512000000                                           | Capital Lease Principal                                                                |
| 16                         | External Charters                                                                                                                                                               |                                                      | Capital Lease Interest                                                                 |
| 17                         | Private Schools                                                                                                                                                                 |                                                      | CAPITAL OUTLAY (6600)                                                                  |
| 18 - 29                    | Reserved for future school use                                                                                                                                                  | 6629000000                                           | Building Purchase, Construction Or Improvements (Always Use                            |
|                            |                                                                                                                                                                                 |                                                      | Fund 1991010001, Function 81)                                                          |
|                            | Human Resources                                                                                                                                                                 |                                                      | Vehicles (>\$5,000)                                                                    |
| 30                         | District Operations                                                                                                                                                             |                                                      | Equipment (>\$5,000)                                                                   |
| 40                         |                                                                                                                                                                                 |                                                      | Technology (>\$5,000)                                                                  |
| 40<br>50                   | Information Technology                                                                                                                                                          |                                                      | Furniture (>\$5,000)                                                                   |
| 40<br>50<br>60             | Academics, Student Support, School Support, Major Projects                                                                                                                      |                                                      | Vahiolas Par-Unit Cost Of Loss Than \$5,000                                            |
| 40<br>50<br>60<br>70       |                                                                                                                                                                                 | 6641000000                                           | Vehicles Per-Unit Cost Of Less Than \$5,000                                            |
| 40<br>50<br>60<br>70<br>80 | Academics, Student Support, School Support, Major Projects<br>Finance<br>General Administration, Chief of Staff, Communications, Office<br>of Inspector General, Legal Services | 6641000000<br>6649000000                             | Equipment (<\$5,000)                                                                   |
| 40<br>50<br>60<br>70       | Academics, Student Support, School Support, Major Projects<br>Finance<br>General Administration, Chief of Staff, Communications, Office                                         | 6641000000<br>6649000000<br>6649010000               | Equipment (<\$5,000) Technology (<\$5,000)                                             |
| 40<br>50<br>60<br>70<br>80 | Academics, Student Support, School Support, Major Projects<br>Finance<br>General Administration, Chief of Staff, Communications, Office<br>of Inspector General, Legal Services | 6641000000<br>6649000000<br>6649010000<br>6649020000 | Equipment (<\$5,000)                                                                   |

## **COMMONLY USED BUDGET CODES**