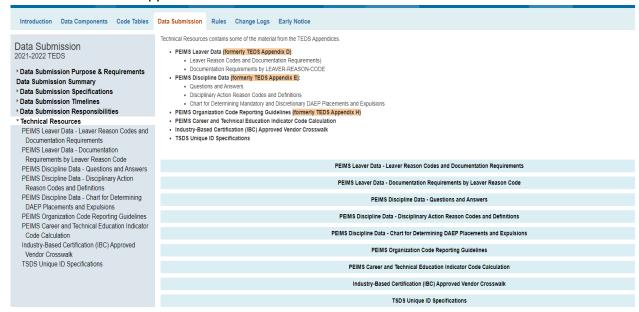

The screen below appears.

2. Click one of the hyperlinks under **Technical Resources** to access leaver content:

## \* Technical Resources PEIMS Leaver Data - Leaver Reason Codes and Documentation Requirements PEIMS Leaver Data - Documentation Requirements by Leaver Reason Code

or select click one of the blue shaded links in the center of the page.