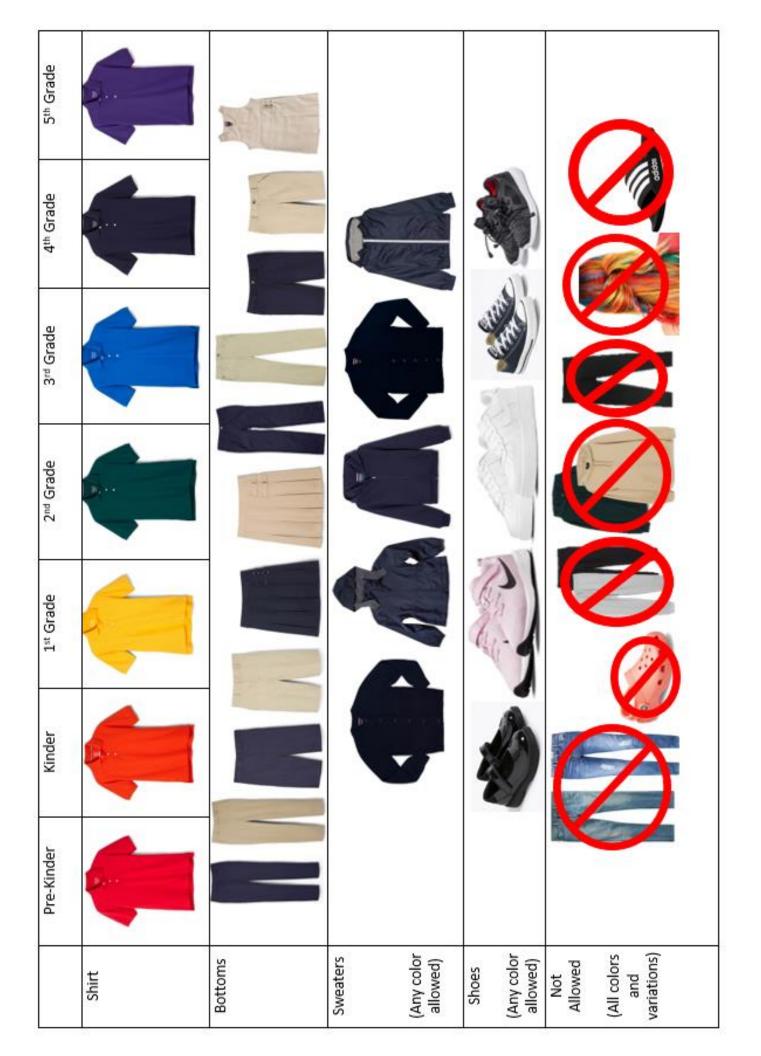

## **Tops**

All shirts are to be plain with a collar (polo style) in the correct color of your student's grade level. Uniform shirts must be tucked in at all times and only white t-shirts may be work underneath. During the winter months turtlenecks or mock turtlenecks are permitted.

## **Bottoms**

All bottoms are to be solid navy blue or khaki in uniform style. These include pants, skorts, school dresses and shorts of appropriate length. Uniform bottoms must not be torn or frayed. All uniform pants must be work at the waist and with a belt if necessary. Pajama pants, sports pants/shorts, sweatpants, jeans and leggings are prohibited.

#### **Sweaters**

Students may wear plain, unhooded sweatshirts or sweaters in any color over their uniform. No hoodies are allowed.

## **Shoes**

Students must always wear closed toe shoes to conform with special requirements of their classes. No flip-flops, slides, slippers, or crocs are allowed.

## **Grade Level Colors**

**Pre-Kinder**: Red – Courage, Energy **3<sup>rd</sup> Grade**: Royal

**3<sup>rd</sup> Grade**: Royal Blue – Honesty, Reliability

**Kindergarten:** Orange – Creativity, Optimism

4th Grade: Navy Blue – Bravery, Honor

**1<sup>st</sup> Grade**: Yellow – Intellect, Perception

5<sup>th</sup> Grade: Purple – Wisdom, Compassion

2<sup>nd</sup> Grade: Hunter Green – Generosity, Harmony

We will be contacting parents of any students found out of dress code daily.