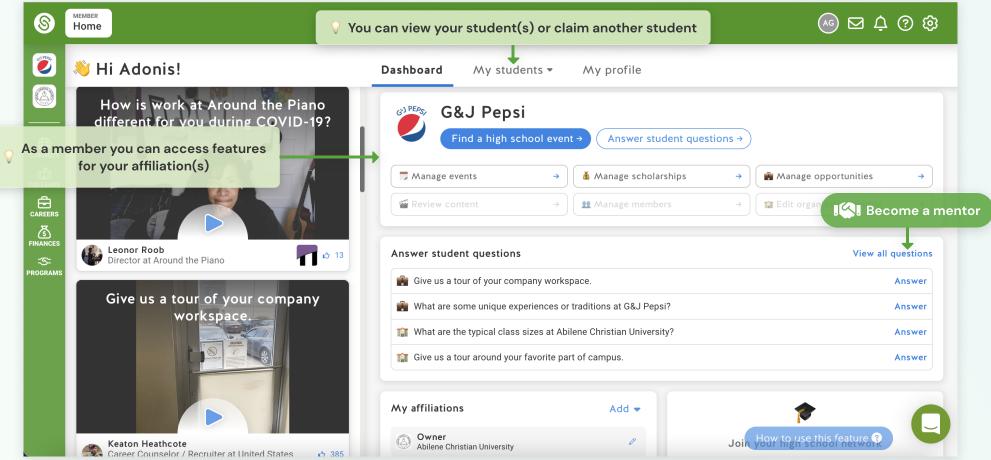

## The Guardians Map of the Dashboard

When you join SchooLinks as a guardian, you will be creating a member account. Members are anyone on SchooLinks that is not a student or staff member. A member can hold different roles on SchooLinks. For example, a guardian can also be an industry partner.

### **Connected Guardian/Member Dashboard**

Access to a full range of features

| Answer student questions                |        | View all questions            |
|-----------------------------------------|--------|-------------------------------|
| 👔 Give us a tour of your company work   | Answer |                               |
| What are some unique experiences of     | Answer |                               |
| 🁔 What are the typical class sizes at A | Answer |                               |
| 😭 Give us a tour around your favorite p | Answer |                               |
| Wy affiliations                         | Add 💌  | *                             |
| Owner<br>Abilene Christian University   | 0      | Join your high school network |