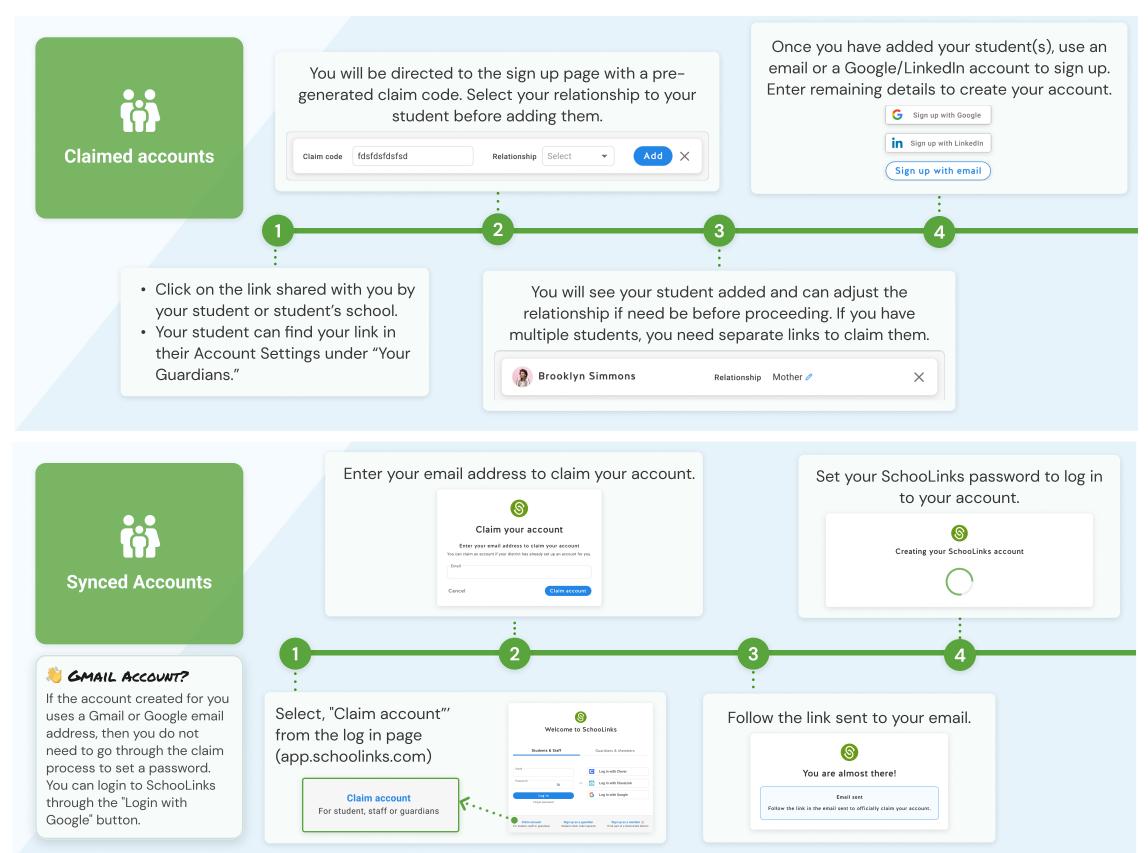

## Guardian's Guide to Onboarding on SchooLinks

When you join SchooLinks as a guardian, you will be creating a member account. Members are anyone on SchooLinks that is not a student or staff member. A member can hold different roles on SchooLinks. For example, a guardian can also be an industry partner.