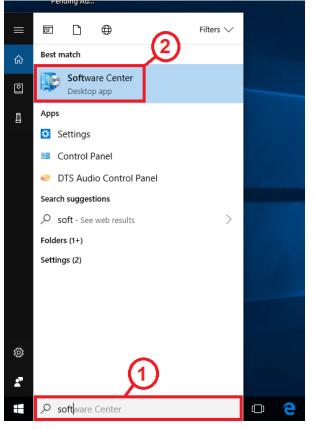

#### How to install the HCC Respondus Lock Down Browser.

1. Search for Software Center on the task bar by typing the word soft

2. Select **Software Center** to run in.