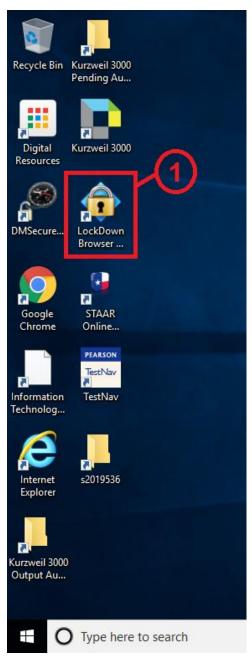

#### How to take an HCC assessment

1. On the desktop, double click on the Lock Down Browser