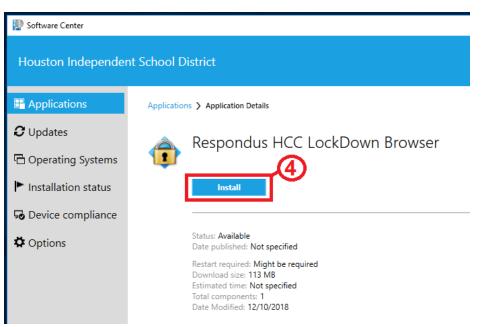

#### **HCC RESPONDUS GUIDE**

3. Scroll down and find the **Respondus HCC Lock Down Browser**. Click on the icon. IMPORTANT: Do NOT click on the Respondus Lock Down Browser used for OnTrack.

4. Click Install