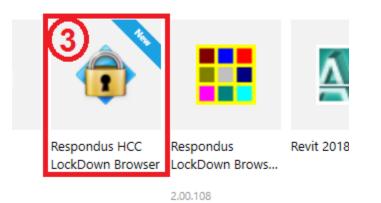

#### **HCC RESPONDUS GUIDE**

3. Scroll down and find the **Respondus HCC Lock Down Browser**. Click on the icon. IMPORTANT: Do NOT click on the Respondus Lock Down Browser used for OnTrack.

4. Click Install