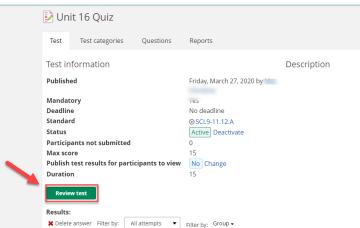

| y Answered Astatus                                       | Score Show |           |
| No answers submitted                                                                     |                                                          |            |           |

### Edit Quiz or Test Settings

a. Click on the ellipsis in the top right corner. Then click on Edit Test Settings.





## The HUB Saving Content from a Quiz

- b. Click on the **Options tab.**
- Overview
   Plans
   Resources
   Gradebook
   Follow-up and reports
   More

   Edit test settings

   Test information
   Options
- c. Scroll down to the Question Navigation section and click on the Show all questions on one page radial. Then click save.



### Print as a PDF

a. Click on **Review Test.** 



#### HOUSTON INDEPENDENT SCHOOL DISTRICT

Hattie Mae White Educational Support Center • 4400 West 18<sup>th</sup> Street • Houston, Texas 77092-8501 www.HoustonISD.org/InsTech • www.twitter.com/hisd\_inst\_tech



# The HUB Saving Content from a Quiz

- b. Click on the top left corner of the quiz or test and hold down your left click button while scrolling down to the end of the test or quiz. This should highlight the entire test.
- c. Right click on the blue highlighted space.
- d. A menu will appear. Click on Print.

| Overview             | Plans      | Resources       | Gradebook          | Follow-up and reports | More 💌                                                                                                                                       |                  |
|---------