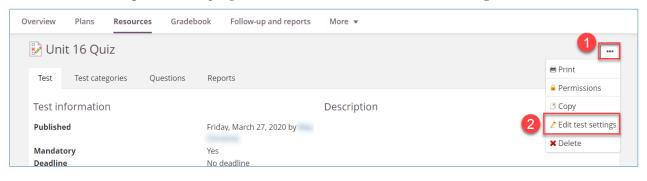

### Go to Your HUB Course

Begin by going to the HUB Course Quiz or Test you would like to save. Once you are in your course, go to **resources** and click on the **quiz or test**.

| II itslearning X +                                                                       |                                                          |            | ~ - a ×   |
|------------------------------------------------------------------------------------------|----------------------------------------------------------|------------|-----------|
| ← → C ☆ houston.itslearning.com/ContentArea/ContentArea.aspx?LocationID=1093536&Location | 🕒 Guest 🗄                                                |            |           |
| to Home Courses Groups Calendar Library Admin Apps and Tools                             | Digital Resources A4E Dashboards Email Service Desk FAQs |            | ۲ 😌 😍     |
| Spring Biology A1/B1 Overview Plat Resources Gradeb                                      | ook Follow-up and reports More 👻                         |            | 🛓 👻 🛛 Add |
| 🛃 Unit 16 Quiz                                                                           |                                                          |            |           |
| 2 Test Test categories Questions                                                         | Reports                                                  |            |           |
| Test information                                                                         | Description                                              |            |           |
| Published                                                                                | Friday, March 27, 2020 by                                |            |           |
| Mandatory                                                                                | 153                                                      |            |           |
| Deadline                                                                                 | No deadline                                              |            |           |
| Standard                                                                                 | ⊙ SCI.9-11.12.A                                          |            |           |
| Status                                                                                   | Active Deactivate                                        |            |           |
| Participants not submitted                                                               | 0                                                        |            |           |
| Max score                                                                                | 15                                                       |            |           |
| Publish test results for participants to view<br>Duration                                |                                                          |            |           |
| Duration                                                                                 | 15                                                       |            |           |
| Review test                                                                              |                                                          |            |           |
| Results:                                                                                 |                                                          |            |           |
| X Delete answer Filter by: All attempts 👻                                                | Filter by: Group -                                       |            |           |
|                                                                                          |                                                          |            |           |
| Name Synchronization key                                                                 | y Answered Astatus                                       | Score Show |           |
| No answers submitted                                                                     |                                                          |            |           |

### Edit Quiz or Test Settings

a. Click on the ellipsis in the top right corner. Then click on Edit Test Settings.