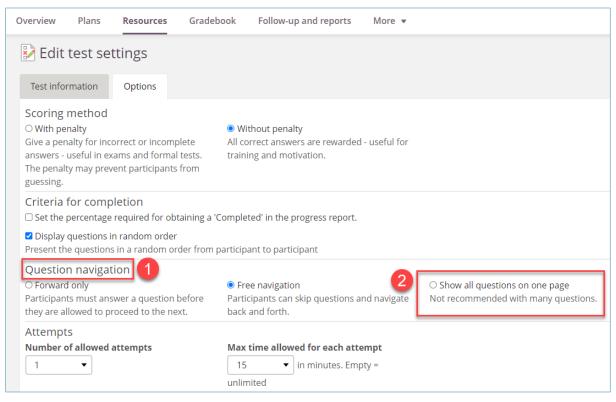

## The HUB Saving Content from a Quiz

- b. Click on the **Options tab.**
- Overview
   Plans
   Resources
   Gradebook
   Follow-up and reports
   More

   Edit test settings

   Test information
   Options
- c. Scroll down to the Question Navigation section and click on the Show all questions on one page radial. Then click save.