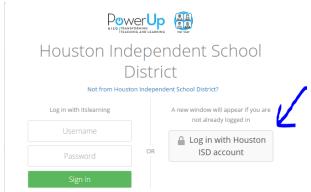

## How to Access the Hub

You can get to the Hub two ways:

Long way but foolproof 😳

- 1. Go to www.houstonisd.org
- 2. Scroll down till you see the Powerup Hub icon and click it.
- 3. Click on the box that says "Login using Houston ISD account"

| Houston Independent School<br>District                                            |
|-----------------------------------------------------------------------------------|
|                                                                                   |
| Log in with itslearning A new window will appear if you are not already logged in |
| Username Log in with Houston                                                      |
| Password OR ISD account                                                           |
| Sign in                                                                           |

## Short way

- 1. Go to <a href="https://houston.itslearning.com">https://houston.itslearning.com</a>
- 2. Click on the box that says "Login using Houston ISD account"

3. Enter your login information:

Username: student ID preceded by the letter "S" (e.g.: S123456) Password: birthdate as 8 digits in mmddyyyy format (e.g: 01012007)