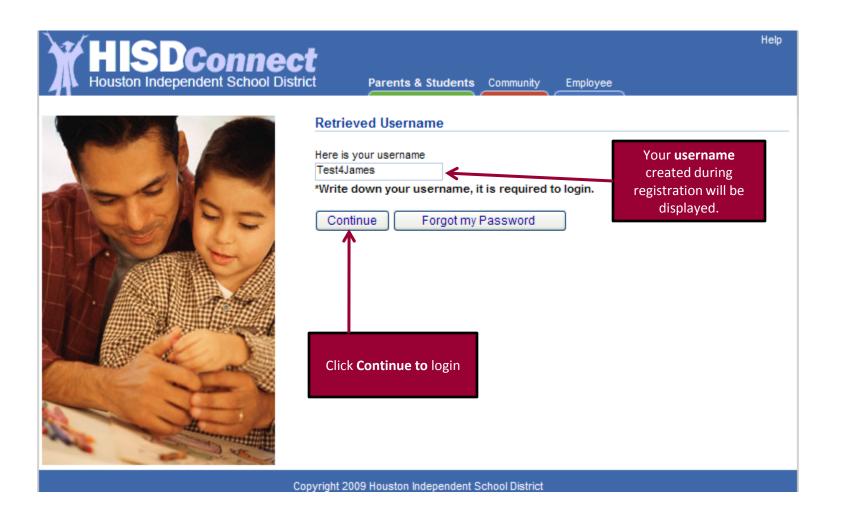

#### **Retrieved Username** Your username Here is your username created during Test4James registration will be \*Write down your username, it is required to login. displayed. Forgot my Password Continue

To reset your password, click **Forgot my Password** 

Employee