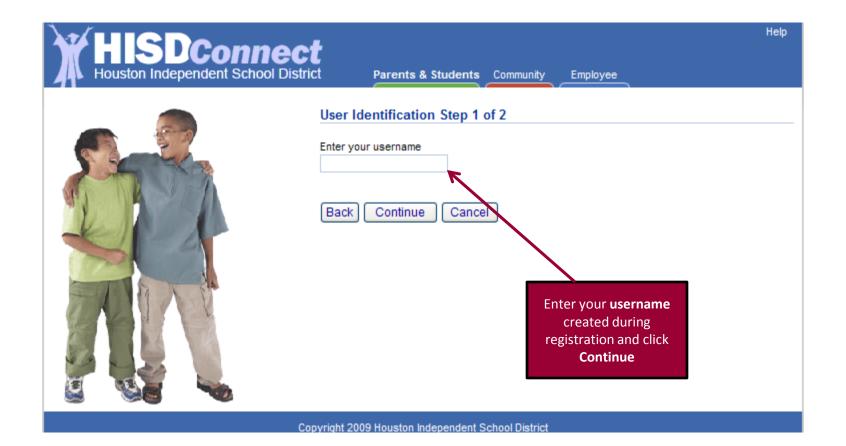

#### Login Help

1. Forgot my password

2. Find my username

Back Cancel

> To retrieve your username, select Find my username

Employee

| Description to Name                      | Records Exactly)                                                              |
|------------------------------------------|-------------------------------------------------------------------------------|
| Parent First Name:                       |                                                                               |
| Parent Last Name:                        | **ATTENTION: Be sure that<br>the information you are<br>entering is the exact |
| Student HISD ID Number:                  | same data that is on file with your school.**                                 |
| Student First Name:                      | ,                                                                             |
| Student Middle Initial:                  |                                                                               |
|                                          | Enter all student                                                             |
| Student Last Name:                       | information. Click                                                            |
| Address: (ex. 400 W. 10th, apt. 30)      | Retrieve Username                                                             |
| Student Date of Birth: (MM/DD/YYYY)      |                                                                               |
| Student PEIMS Number - Last Five Digits: |                                                                               |
| *The PEIMS number is either:             |                                                                               |
| S-number                                 | per if provided to school                                                     |
| Email Address:                           |                                                                               |
|                                          | for certain student information will require an em                            |

#### Login Help

1. Forgot my password

2. Find my username

Back Cancel

> To retrieve your username, select Find my username

Employee

| Enter Student Info (Must Match School        | Noords Exactly                                              |
|----------------------------------------------|-------------------------------------------------------------|
| Parent First Name:                           |                                                             |
| Parent Last Name:                            | **ATTENTION: Be sure that the information you are           |
| Student HISD ID Number:                      | entering is the exact same data that is on file             |
| Student First Name:                          | with your school.**                                         |
| Student Middle Initial:                      |                                                             |
| Student Last Name:                           | Enter all student                                           |
| Stadent East Name.                           | information. Click                                          |
| Address: (ex. 400 W. 10th, apt. 30)          | Retrieve Username                                           |
| Student Date of Birth: (MM/DD/YYYY)          |                                                             |
| Student PEIMS Number - Last Five Digits:     |                                                             |
| *The PEIMS number is either:                 |                                                             |
| S-number                                     | per if provided to school                                   |
| Email Address:                               |                                                             |
| Notification triggers                        | for certain student information will require an email addre |
| f you believe your student's information may | y be incorrect, then complete the appropriate form          |