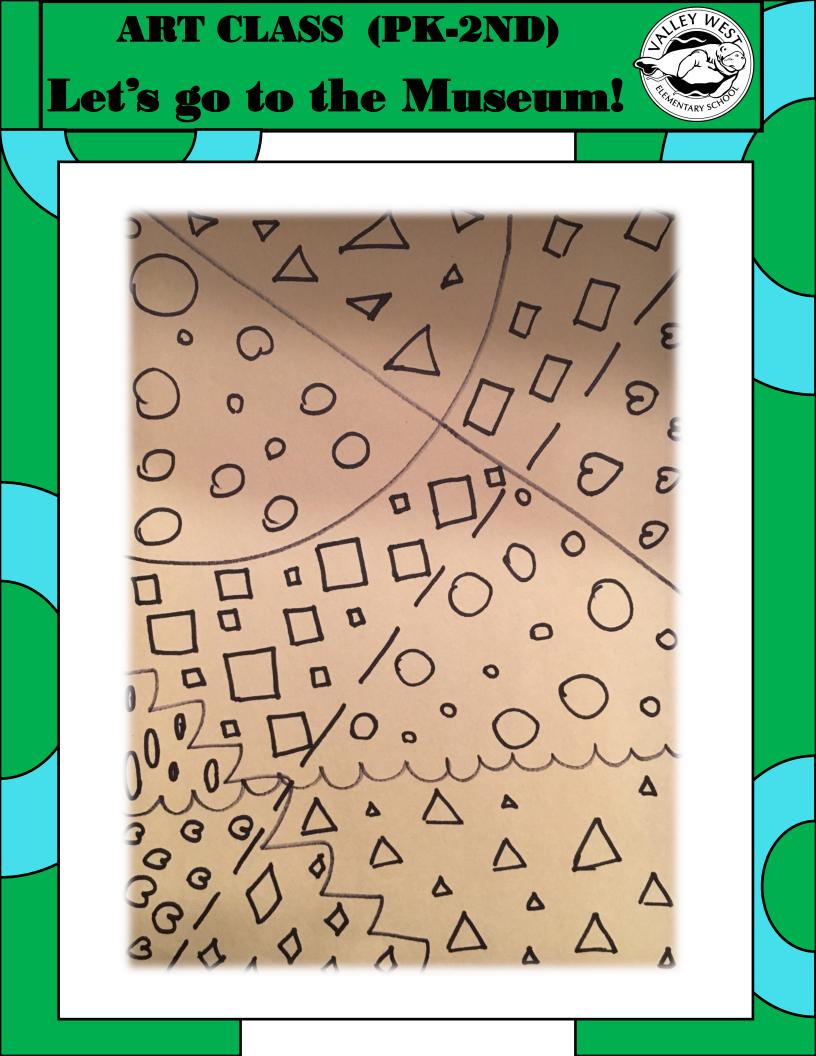

### LINES AND SHAPES

Create 5 different lines (zigzag, curvy, straight , wavy, etc.) and fill out each area with different shapes. (Squares, rectangles, circles, hearts, etc). See example below.