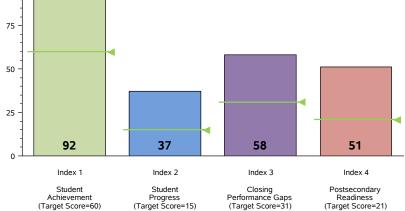

## **Performance Index Summary**

| Index                         | Points<br>Earned | Maximum<br>Points | Index<br>Score |
|-------------------------------|------------------|-------------------|----------------|
| 1 - Student Achievement       | 777              | 849               | 92             |
| 2 - Student Progress          | 293              | 800               | 37             |
| 3 - Closing Performance Gaps  | 1,157            | 2,000             | 58             |
| 4 - Postsecondary Readiness   |                  |                   |                |
| STAAR Score                   | 51.3             |                   |                |
| Graduation Rate Score         | N/A              |                   |                |
| Graduation Plan Score         | N/A              |                   |                |
| Postsecondary Component Score | N/A              |                   | 51             |