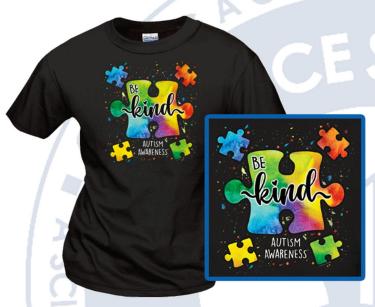

## AUTISM AWARENESS MONTH

Show your support by purchasing a school-approved T-Shirt.

- Payments are due at the time the order is placed.
- Payments can be made by either Cash or Check payable to: Rice PTO
- There will NOT be any reorders.
- Deadline to Order: February 14, 2020
- You can place your payments by check or cash in the drop box located in the main office.
- Cost: \$10 for standard sizes. Please see order form below for Plus Size pricing.