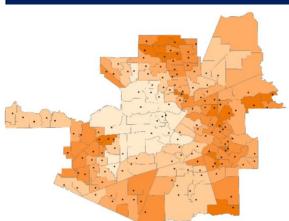

#### Pre-K Access and Utilization

- Economically disadvantaged students are more likely to live near
  a pre-k program than their non-economically disadvantaged
  peers. EL students are not more likely to live near a pre-k
  program than non-EL students. Ensuring every elementary zone
  had a pre-k program on an elementary campus or an Early
  Childhood Center (ECC) would decrease the distance to the
  nearest program.
- Geographic areas of higher pre-k need are not more likely to have a pre-k program. Areas of higher relative need were determined by examining the number of children under five, the percent of non-English speaking households, and the percent of households below the poverty line in each elementary zone.

Figure 1. Map of relative pre-k need in HISD

indicates HISD pre-k program on zoned elementary campus
 NOTE: Darker color reflects greater relative need