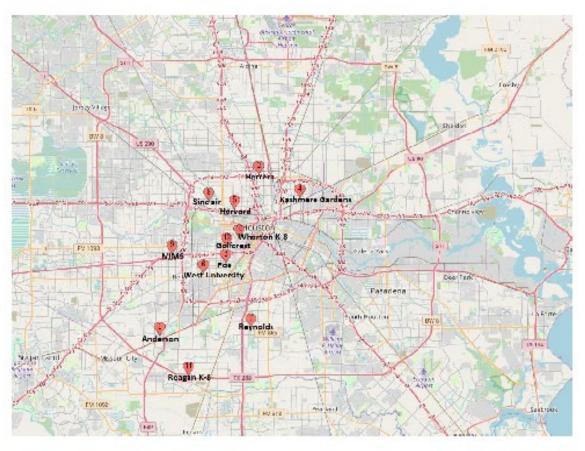

### Please provide a map and a list of schools with SPARK parks.

\*UPDATED 10/12/21\*

The following items include: map of 2021-2022 SPARK Park schools, list of active SPARK parks, list of active and inactive SPARK parks, list of "Re-Sparks," and list of expired SPARK parks.

### SPARK Park Schools - 2021-2022

October 14, 2021 Board - H-3

| Elementary Schools  |              |
|---------------------|--------------|
| Anderson ES         | District IX  |
| Golfcrest ES (New)  | District III |
| Harvard ES (New)    | District I   |
| Herrerra ES         | District I   |
| Kashmere Gardens ES | District III |
| Mandarin Immersion  | District VII |
| Poe ES              | District V   |
| Reynolds            | District IX  |
| Sinclair ES         | District VII |
| West University ES  | District V   |

### Elementary & Middle School Combinations

Reagan K-8 (New) District IX Wharton K-8 (New) District VII

**A**&O